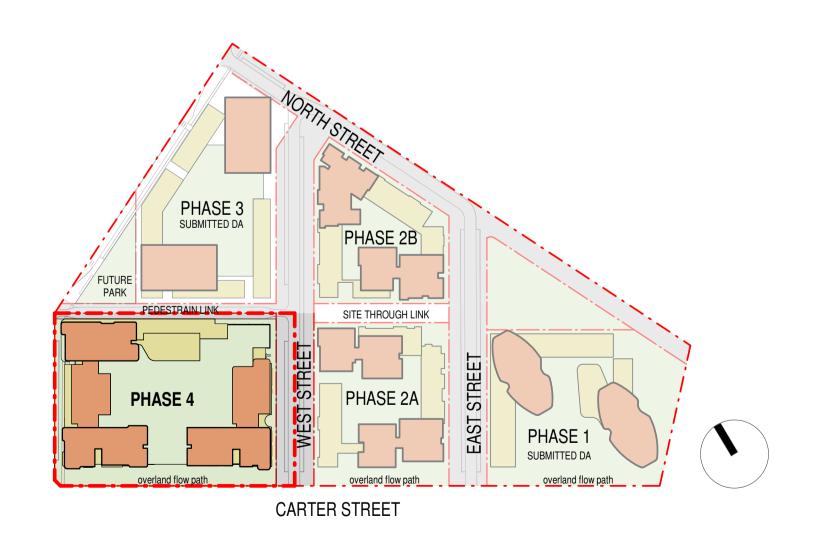

SITE LOCATION

OVERALL SITE PHASING PLAN

1 31.05.2019 2 07.06.2019 DA ISSUE 3 13.06.2019 4 21.06.2019

FINAL DRAFT DA ISSUE ISSUED FOR COORDINATION 5 02.10.2019 ISSUED FOR APPROVAL 6 05.11.2019 DA ISSUE

CC MG

By Chk.

Meriton Properties Pty Ltd Level 11, Meriton Tower 528 Kent Street Sydney, NSW. Australia 2000

Carter Street Phase 4

LOCATION AND SITE ANALYSIS

Drawing Name

Sheet Size SJB Architects 05.11.2019 As indicated MG