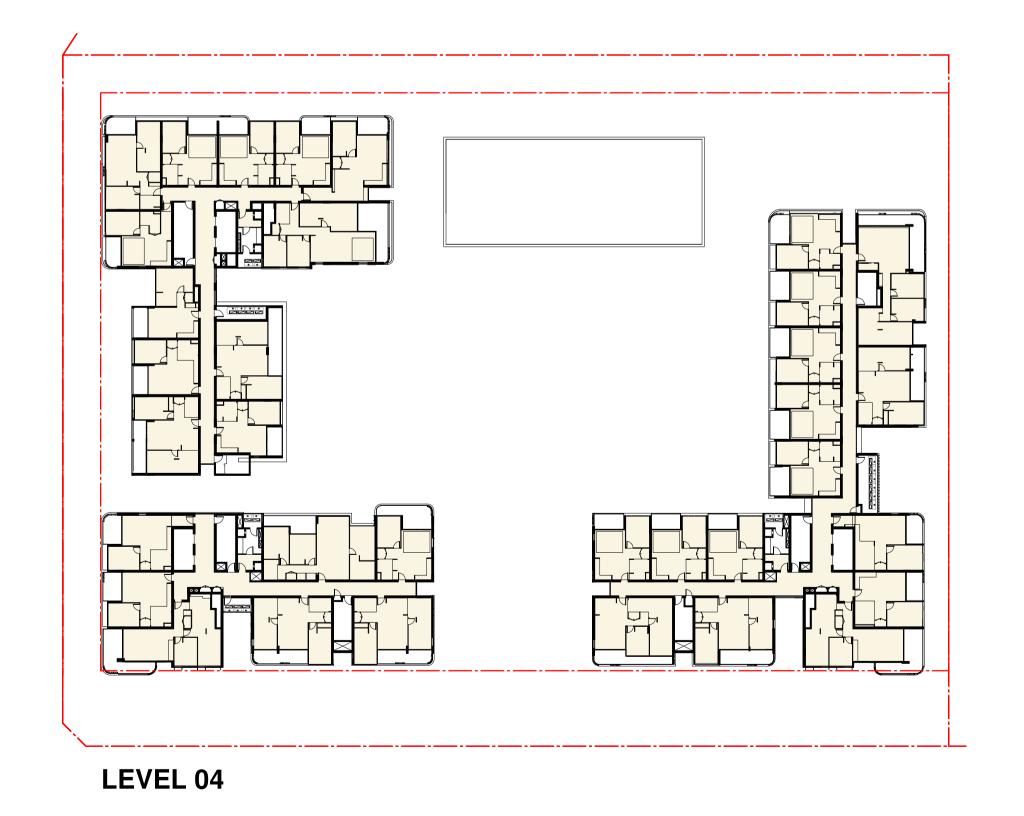

LF MG CC MG

Level 11, Meriton Tower 528 Kent Street Sydney, NSW. Australia 2000

Drawing Name FLOOR PLAN LEVEL 4 SC MG

DA-0205

FOR APPROVAL Nominated Architects: Adam Haddow-7188 | John Pradel-7004

RESPONSE TO COUNCIL COMMENTS FOR COORDINATION 7 20.09.2019 8 27.09.2019 RESPONSE TO COUNCIL COMMENTS FOR COORDINATION 9 02.10.2019 ISSUED FOR APPROVAL 10 05.11.2019 DA ISSUE