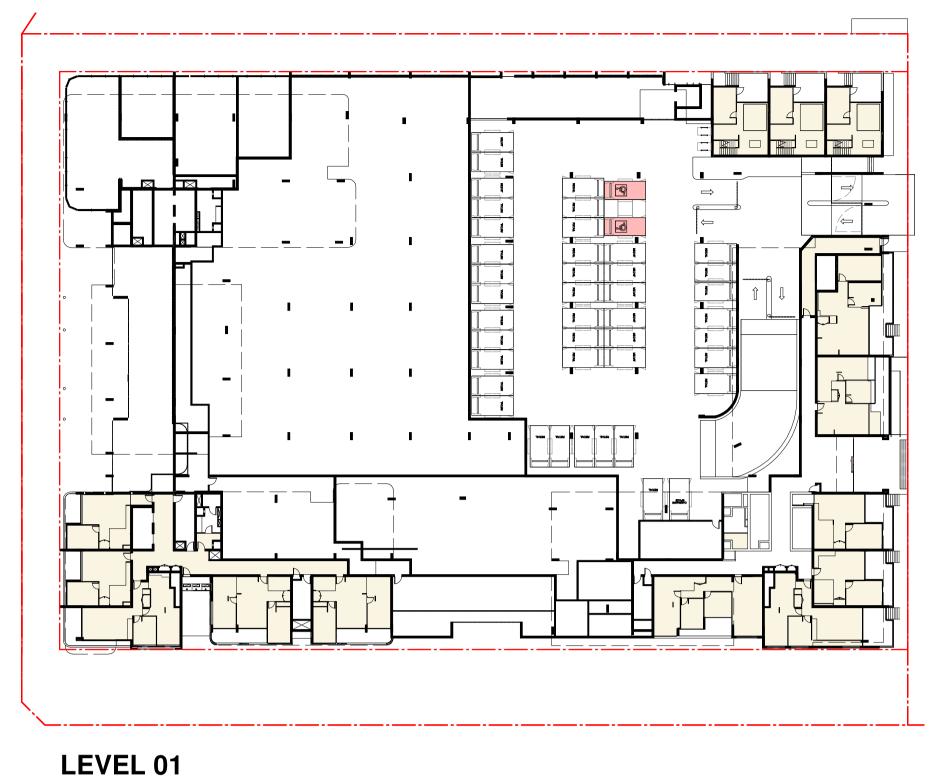

Meriton Properties Pty Ltd Level 11, Meriton Tower 528 Kent Street Sydney, NSW. Australia 2000

Carter Street Phase 4

Drawing Name SHADOW DIAGRAMS

Sheet Size SJB Architects 05.11.2019 1:1000 @ A1 BR NH DA-3002

















Nominated Architects: Adam Haddow-7188 | John Pradel-7004

CARTER STREET

3pm











| Project               | Date       | Scale       | Sheet Size |
|-----------------------|------------|-------------|------------|
| Carter Street Phase 4 | 27.09.2019 | )           | @ A1       |
|                       | Drawn      | Chk.        |            |
| Drawing Name          | BR         | MG          |            |
| PHASE 2 SHADOW STUDY  | Job No.    | Drawing No. | Revision   |
|                       | 6000       | DA-3003     | /1         |

SJB Architects







LEVEL 03





In accepting and utilising this document the recipient agrees that SJB Architecture (NSW) Pty. Ltd. ACN 081 094 724 T/A SJB Architects, retain all common law, statutory law and other rights including copyright and intellectual property rights. The recipient agrees not to use this document for any purpose other than its intended use; to waive all claims against SJB Architects resulting from unauthorised changes; or to reuse the document on other projects without the prior written consent of SJB Architects. Under no circumstances shall transfer of this document be deemed a sale. SJB Architects makes no warranties of fitness for any purpose. The Builder/Contractor shall verify job dimensions prior to any work commencing. Use figured dimensions only. Do not scale drawings.

1