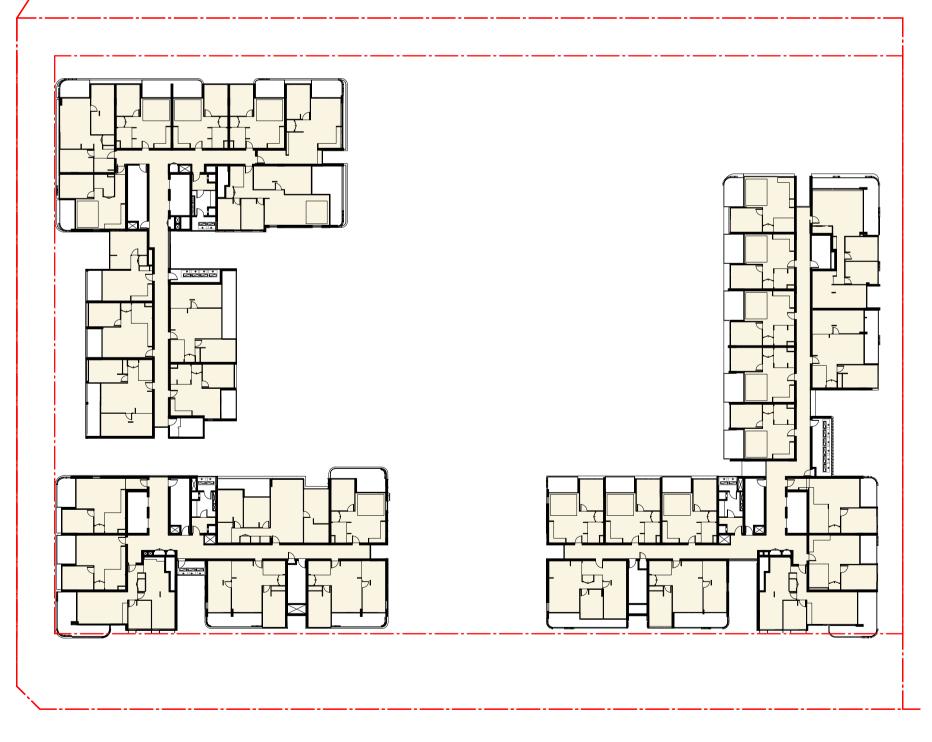

CC MG

528 Kent Street Sydney, NSW. Australia 2000

Drawing Name FLOOR PLAN LEVEL 10 SC MG DA-0211

FOR APPROVAL

Nominated Architects: Adam Haddow-7188 | John Pradel-7004

8 27.09.2019 9 02.10.2019 ISSUED FOR APPROVAL 10 05.11.2019 DA ISSUE