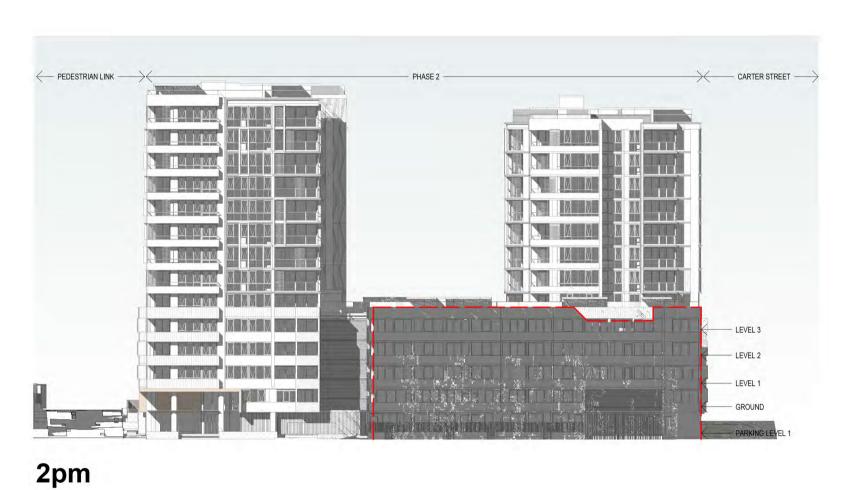

Nominated Architects: Adam Haddow-7188 | John Pradel-7004

CARTER STREET

3pm

| Project               | Date       | Scale       | Sheet Size |
|-----------------------|------------|-------------|------------|
| Carter Street Phase 4 | 27.09.2019 | )           | @ A1       |
|                       | Drawn      | Chk.        |            |
| Drawing Name          | BR         | MG          |            |
| PHASE 2 SHADOW STUDY  | Job No.    | Drawing No. | Revision   |
|                       | 6000       | DA-3003     | /1         |