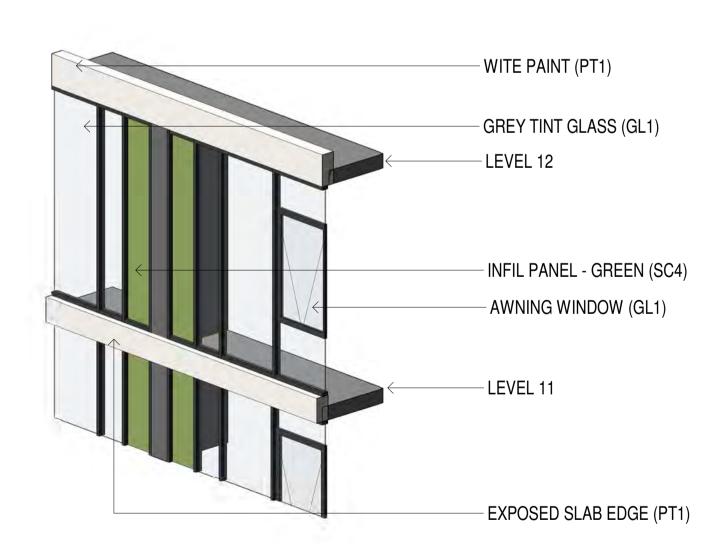

### **FACADE CONDITION 4**

Nominated Architects: Adam Haddow-7188 | John Pradel-7004

In accepting and utilising this document the recipient agrees that SJB Architecture (NSW) Pty. Ltd. ACN 081 094 724 T/A SJB Architects, retain all common law, statutory law and other rights including copyright and intellectual property rights. The recipient agrees not to use this document for any purpose other than its intended use; to waive all claims against SJB Architects resulting from unauthorised changes; or to reuse the document on other projects without the prior written consent of SJB Architects. Under no circumstances shall transfer of this document be deemed a sale. SJB Architects makes no warranties of fitness for any purpose. The Builder/Contractor shall verify job dimensions prior to any work commencing. Use figured dimensions only. Do not scale drawings.

Carter Street Phase 4

Drawing Name FACADE SECTIONS - SHEET 1

Sheet Size SJB Architects 05.11.2019 @ A1 BR NH

Job No.

FOR APPROVAL

 Rev
 Date
 F

 1
 07.06.2019
 DA ISSUE

 2
 13.06.2019
 ISSUED FOR COORDINATION