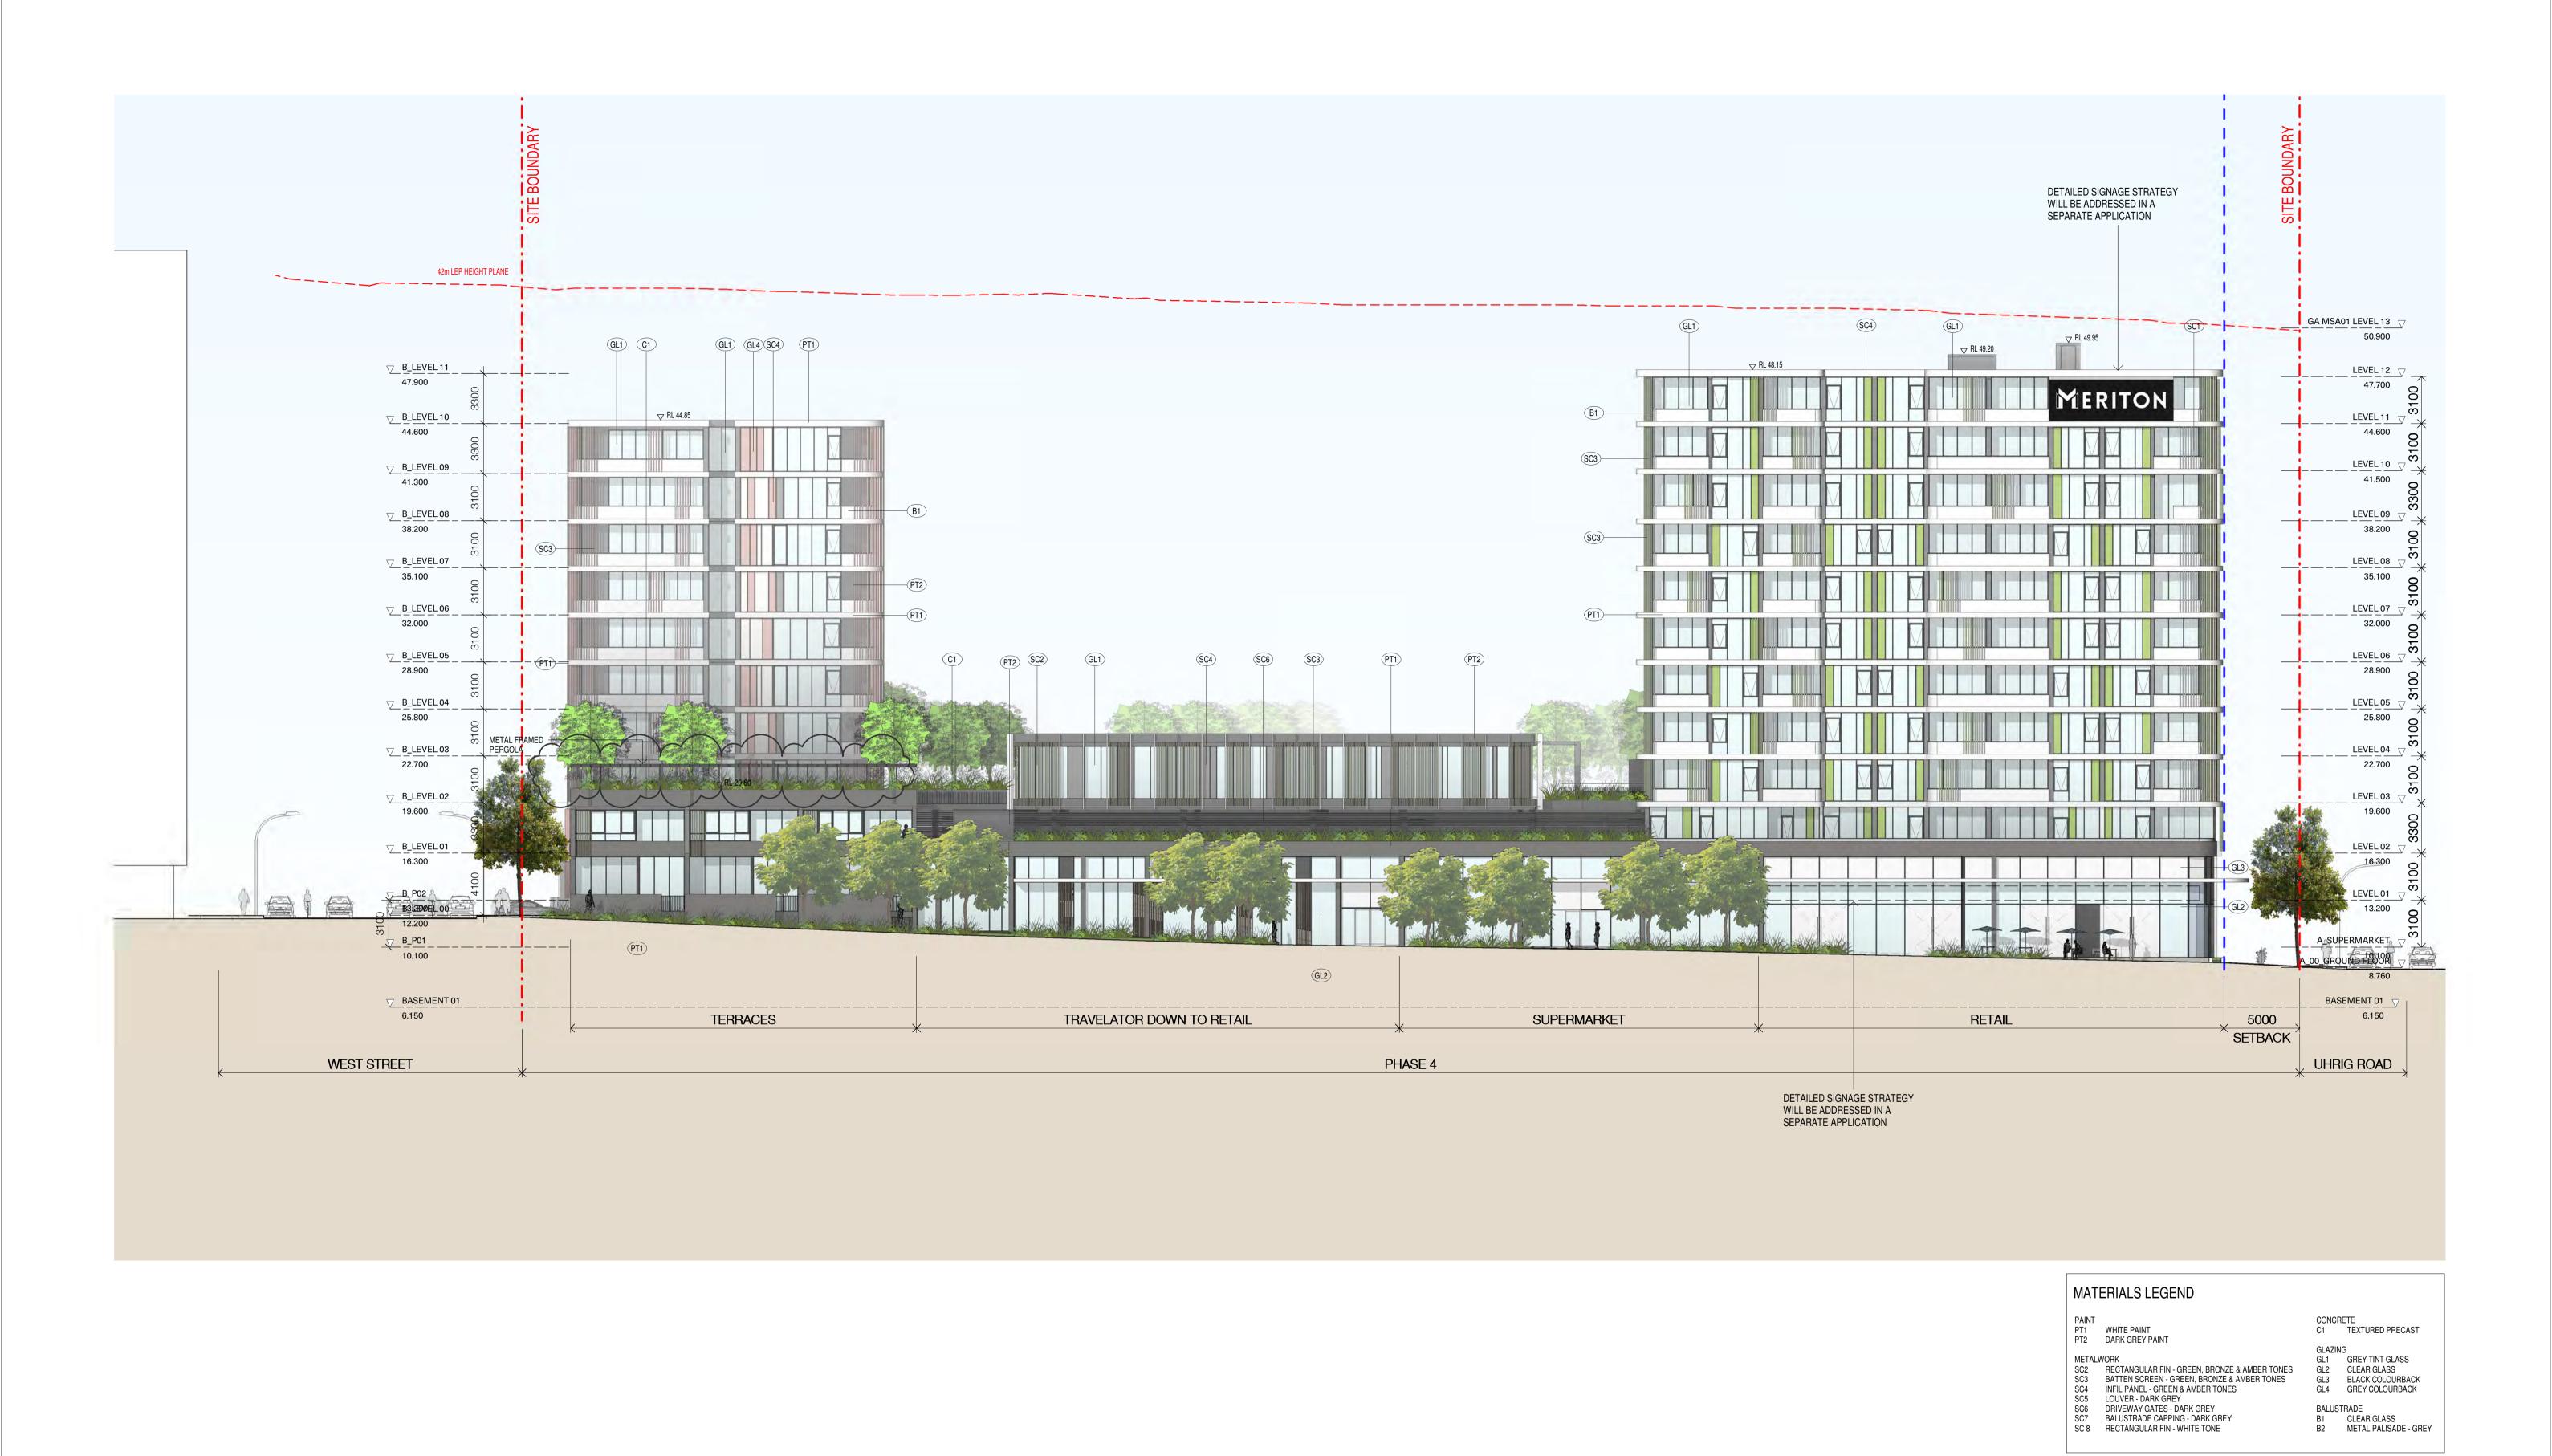

Australia
T 61 2 9380 9911
F 61 2 9380 9922
www.sjb.com.au

By Chk. Scale Sheet Size SJB Architects In accepting and utilising this document the recipient agrees that SJB Architecture (NSW) Pty. Ltd. ACN 081 094 724 T/A SJB Architects, retain all common law, statutory law and other rights including copyright and intellectual property rights. The recipient agrees not to use this document for any purpose other than its intended use; to waive all claims against SJB Architects resulting from unauthorised changes; or to reuse the document on other projects without the prior written consent of SJB Architects. Under no circumstances shall transfer of this document be deemed a sale. SJB Architects makes no warranties of fitness for any purpose. The Builder/Contractor shall verify job dimensions prior to any work commencing. Use figured dimensions only. Do not scale drawings. Meriton Properties Pty Ltd Carter Street Phase 4 05.11.2019 1 : 200 @ A1 3 13.06.2019 ISSUED FOR COORDINATION 4 21.06.2019 DA ISSUE 5 10.07.2019 FACADE UPDATES - ISSUED FOR INFORMATION Level 11, Meriton Tower 528 Kent Street Sydney, NSW. Australia 2000 Chk. 6 16.07.2019 DA ISSUE 7 20.09.2019 RESPONSE TO COUNCIL COMMENTS FOR COORDINATION SC MG 8 27.09.2019 RESPONSE TO COUNCIL COMMENTS FOR COORDINATION Drawing Name 490 Crown Street Surry Hills NSW 2010 Australia T 61 2 9380 9911 9 02.10.2019 ISSUED FOR APPROVAL **ELEVATION - NORTH** LF MG CC MG 10 31.10.2019 SECTION 4.55 CHANGES Job No. 11 05.11.2019 DA ISSUE

11 05.11.2019 DA ISSUE

Nominated Architects: Adam Haddow-7188 | John Pradel-7004

FOR APPROVAL

B1 CLEAR GLASS

T 61 2 9380 9911

/ 1 1 F 61 2 9380 9922 www.sjb.com.au

B2 METAL PALISADE - GREY

SC 8 RECTANGULAR FIN - WHITE TONE