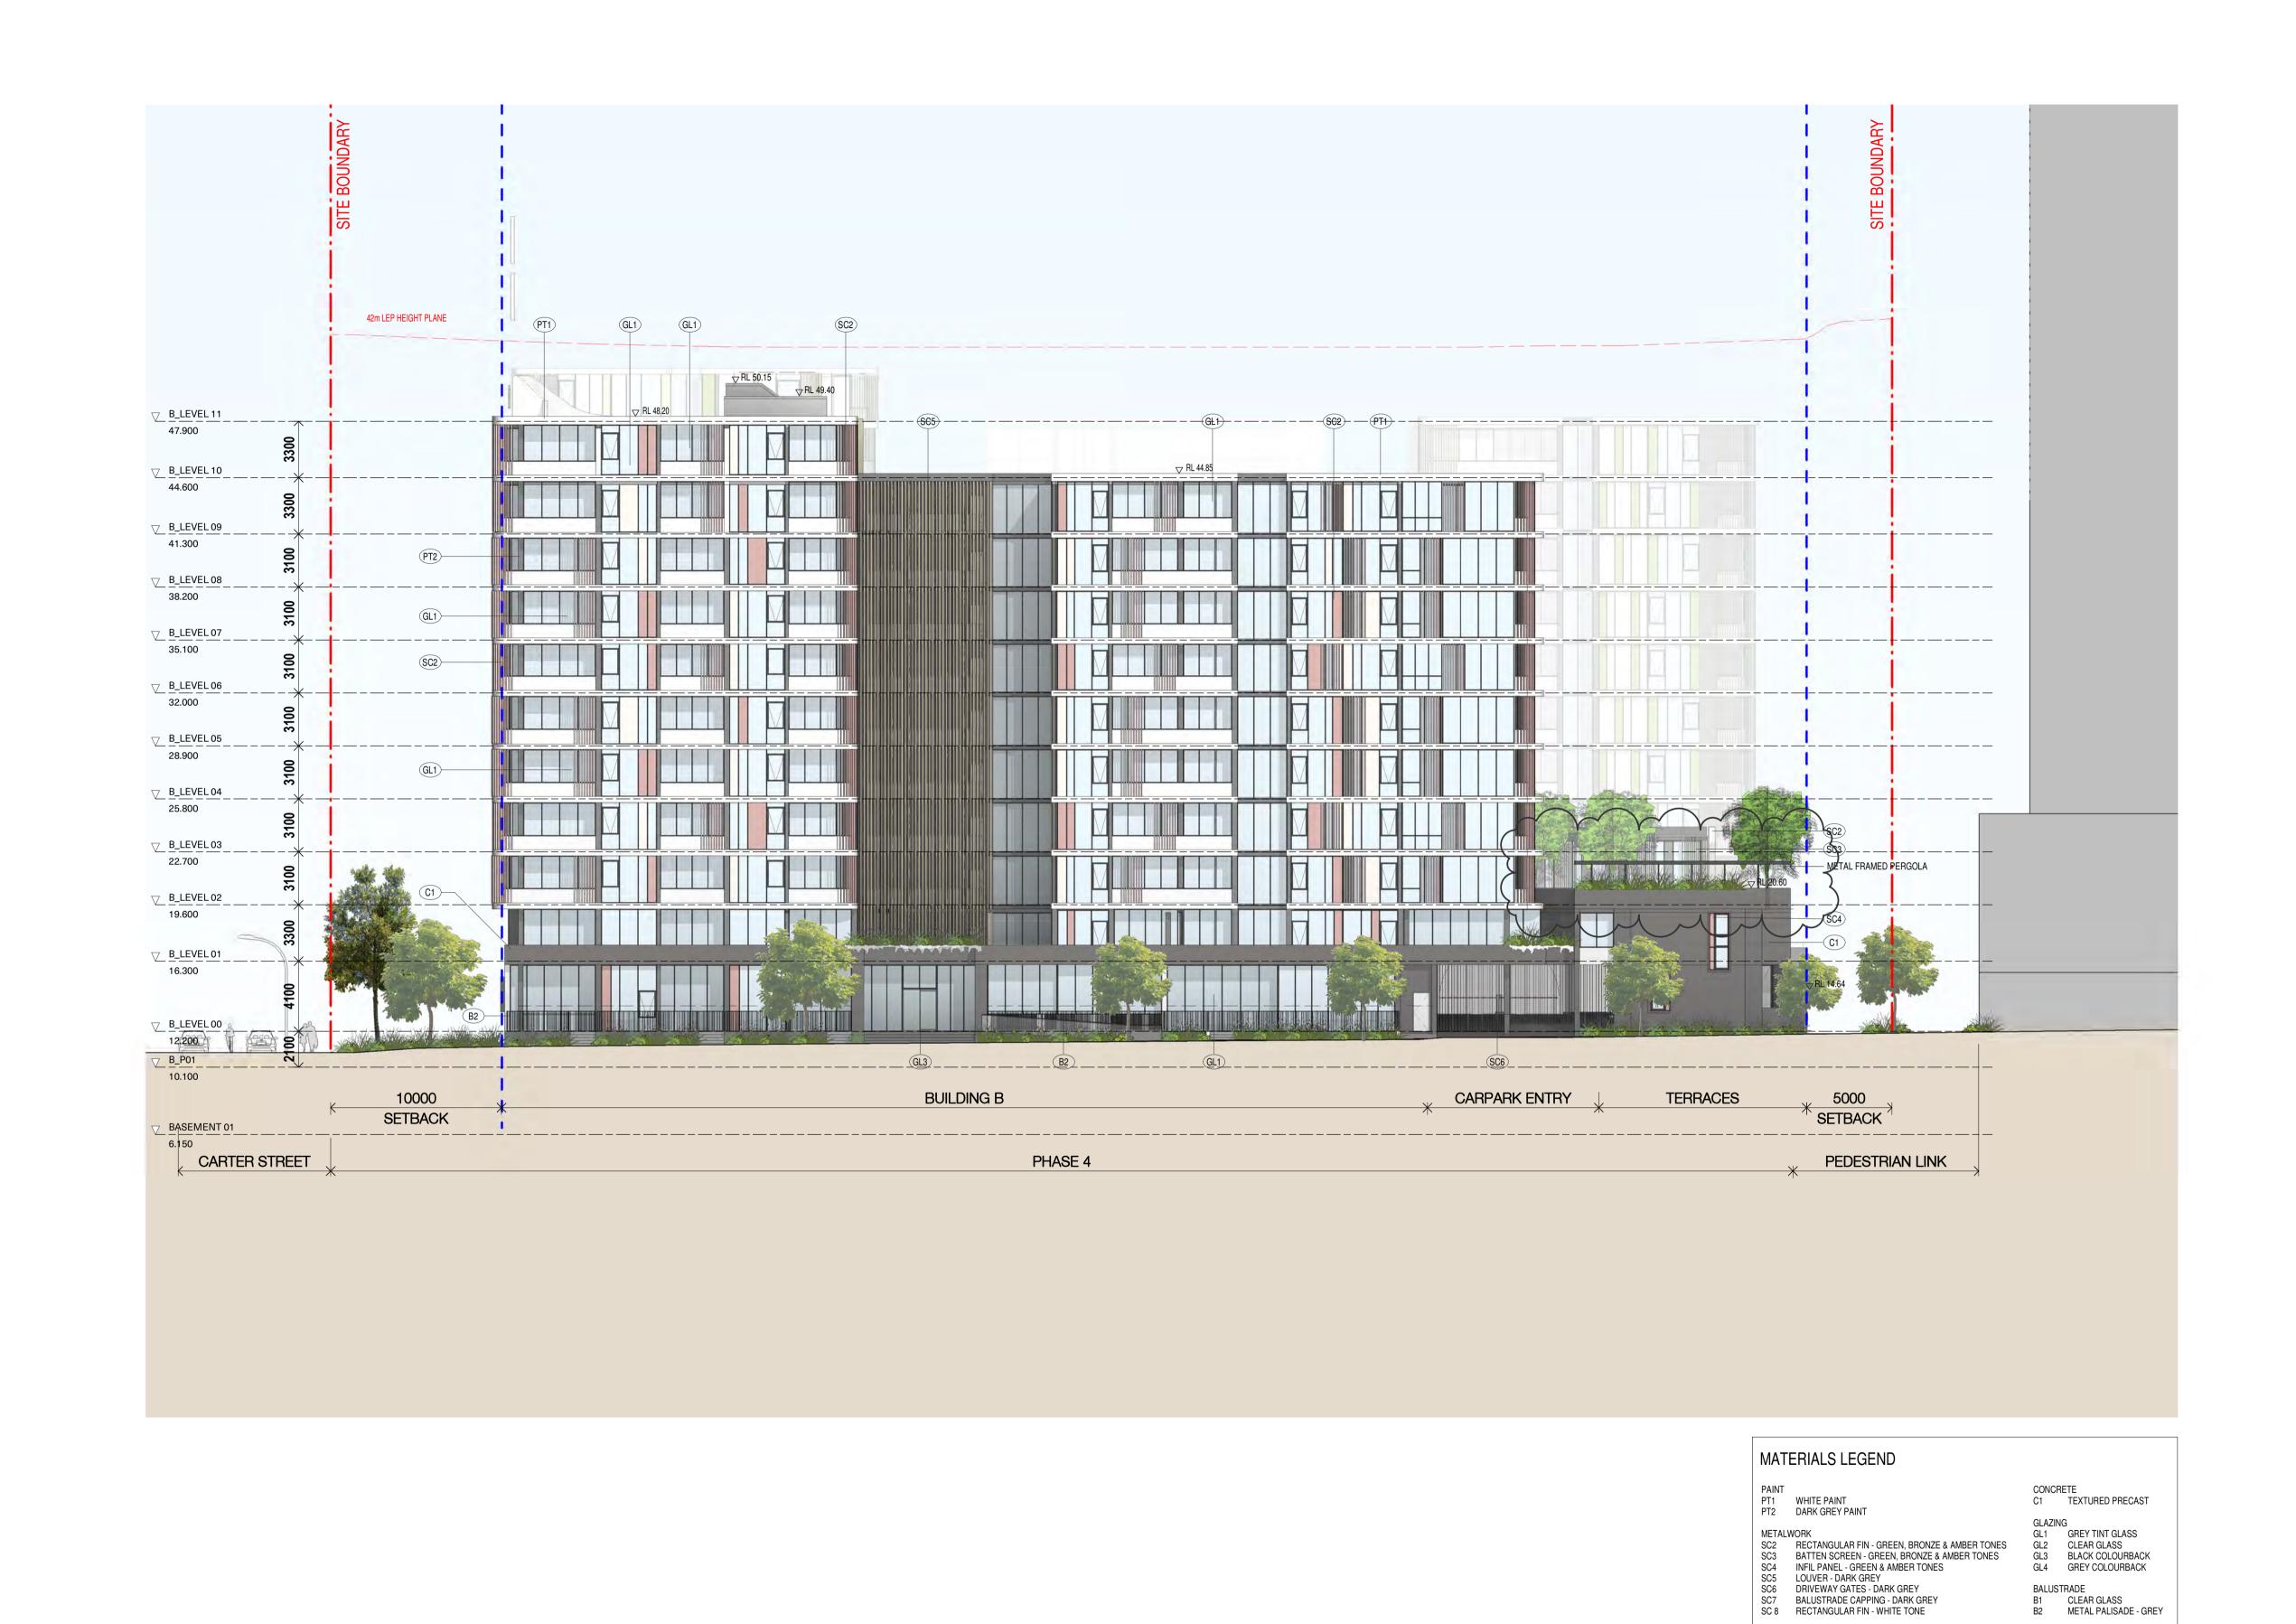

Australia
T 61 2 9380 9911
F 61 2 9380 9922
www.sjb.com.au

By Chk. Scale Sheet Size SJB Architects In accepting and utilising this document the recipient agrees that SJB Architecture (NSW) Pty. Ltd. ACN 081 094 724 T/A SJB Architects, retain all common law, statutory law and other rights including copyright and intellectual property rights. The recipient agrees not to use this document for any purpose other than its intended use; to waive all claims against SJB Architects resulting from unauthorised changes; or to reuse the document on other projects without the prior written consent of SJB Architects. Under no circumstances shall transfer of this document be deemed a sale. SJB Architects makes no warranties of fitness for any purpose. The Builder/Contractor shall verify job dimensions prior to any work commencing. Use figured dimensions only. Do not scale drawings. Meriton Properties Pty Ltd Carter Street Phase 4 05.11.2019 1 : 200 @ A1 3 13.06.2019 ISSUED FOR COORDINATION 4 21.06.2019 DA ISSUE 5 10.07.2019 FACADE UPDATES - ISSUED FOR INFORMATION Level 11, Meriton Tower 528 Kent Street Sydney, NSW. Australia 2000 Chk. 6 16.07.2019 DA ISSUE 7 20.09.2019 RESPONSE TO COUNCIL COMMENTS FOR COORDINATION SC MG 8 27.09.2019 RESPONSE TO COUNCIL COMMENTS FOR COORDINATION Drawing Name 490 Crown Street Surry Hills NSW 2010 Australia T 61 2 9380 9911 9 02.10.2019 ISSUED FOR APPROVAL **ELEVATION - NORTH** LF MG CC MG 10 31.10.2019 SECTION 4.55 CHANGES Job No. 11 05.11.2019 DA ISSUE

11 05.11.2019 DA ISSUE

Nominated Architects: Adam Haddow-7188 | John Pradel-7004

FOR APPROVAL

B1 CLEAR GLASS

T 61 2 9380 9911

/ 1 1 F 61 2 9380 9922 www.sjb.com.au

B2 METAL PALISADE - GREY

SC 8 RECTANGULAR FIN - WHITE TONE