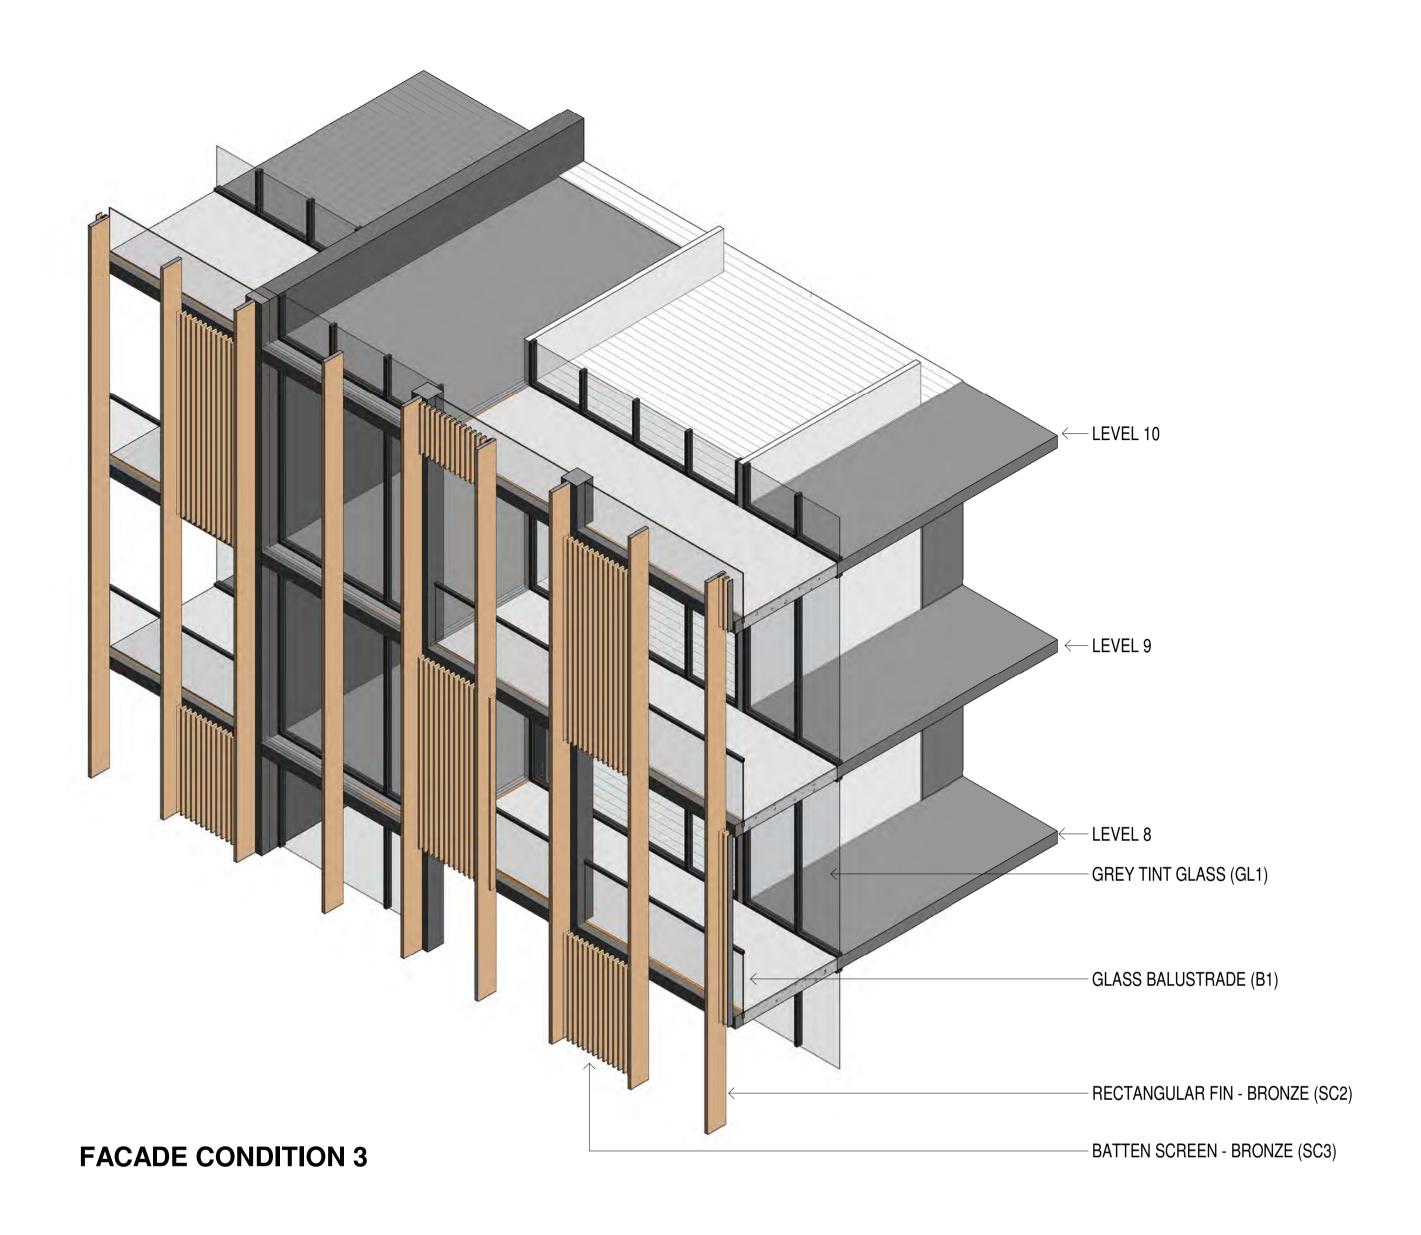

### **FACADE CONDITION 4**

Nominated Architects: Adam Haddow-7188 | John Pradel-7004

In accepting and utilising this document the recipient agrees that SJB Architecture (NSW) Pty. Ltd. ACN 081 094 724 T/A SJB Architects, retain all common law, statutory law and other rights including copyright and intellectual property rights. The recipient agrees not to use this document for any purpose other than its intended use; to waive all claims against SJB Architects resulting from unauthorised changes; or to reuse the document on other projects without the prior written consent of SJB Architects. Under no circumstances shall transfer of this document be deemed a sale. SJB Architects makes no warranties of fitness for any purpose. The Builder/Contractor shall verify job dimensions prior to any work commencing. Use figured dimensions only. Do not scale drawings.

FOR APPROVAL

1 07.06.2019 DA ISSUE 2 13.06.2019 ISSUED FOR COORDINATION 3 21.06.2019 DA ISSUE 4 16.07.2019 DA ISSUE

5 02.10.2019 ISSUED FOR APPROVAL 6 05.11.2019 DA ISSUE

By Chk.

CC MG

Meriton Properties Pty Ltd Level 11, Meriton Tower 528 Kent Street Sydney, NSW. Australia 2000

Carter Street Phase 4

Drawing Name FACADE SECTIONS - SHEET 1

Sheet Size SJB Architects 05.11.2019 @ A1 BR NH

Job No.

FOR APPROVAL

 Rev
 Date
 F

 1
 07.06.2019
 DA ISSUE

 2
 13.06.2019
 ISSUED FOR COORDINATION