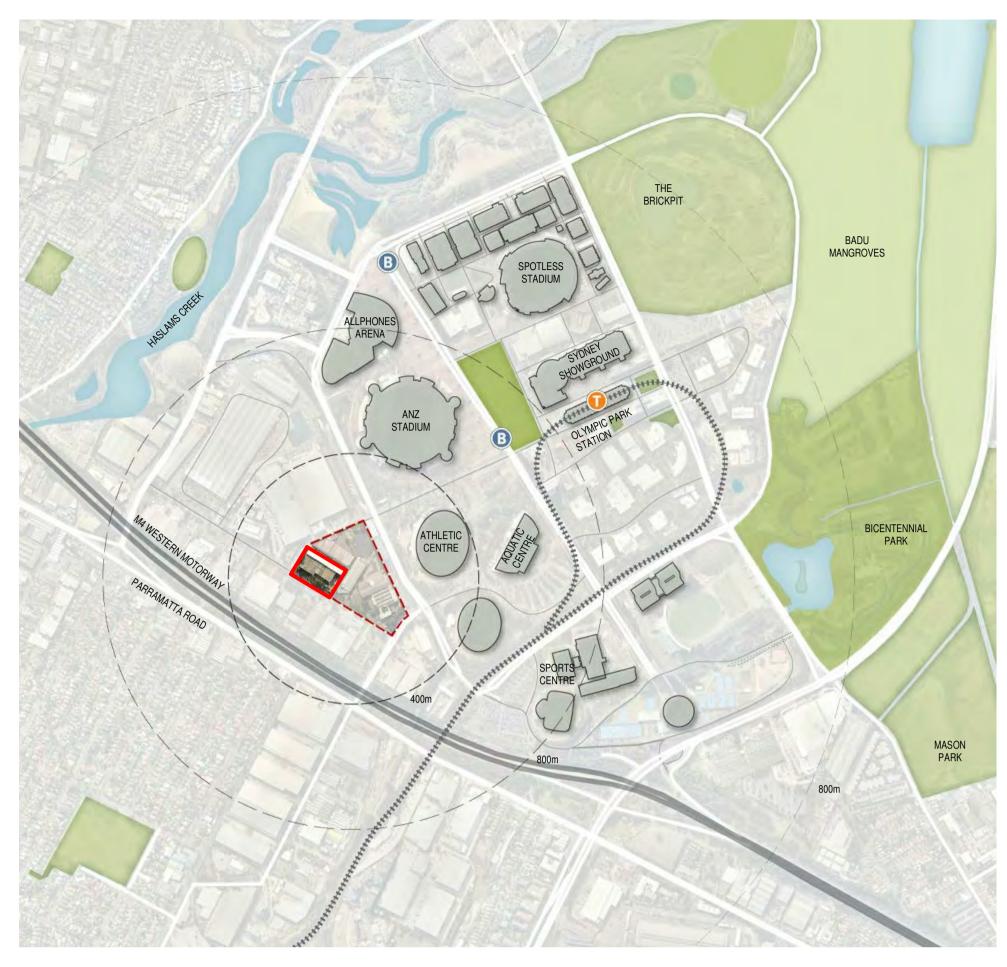

SITE LOCATION

OVERALL SITE PHASING PLAN

1 31.05.2019 2 07.06.2019 DA ISSUE 3 13.06.2019 4 21.06.2019

FINAL DRAFT DA ISSUE ISSUED FOR COORDINATION 5 02.10.2019 ISSUED FOR APPROVAL 6 05.11.2019 DA ISSUE

CC MG

By Chk.

Meriton Properties Pty Ltd Level 11, Meriton Tower 528 Kent Street Sydney, NSW. Australia 2000

Carter Street Phase 4

LOCATION AND SITE ANALYSIS

Drawing Name

Sheet Size SJB Architects 05.11.2019 As indicated MG