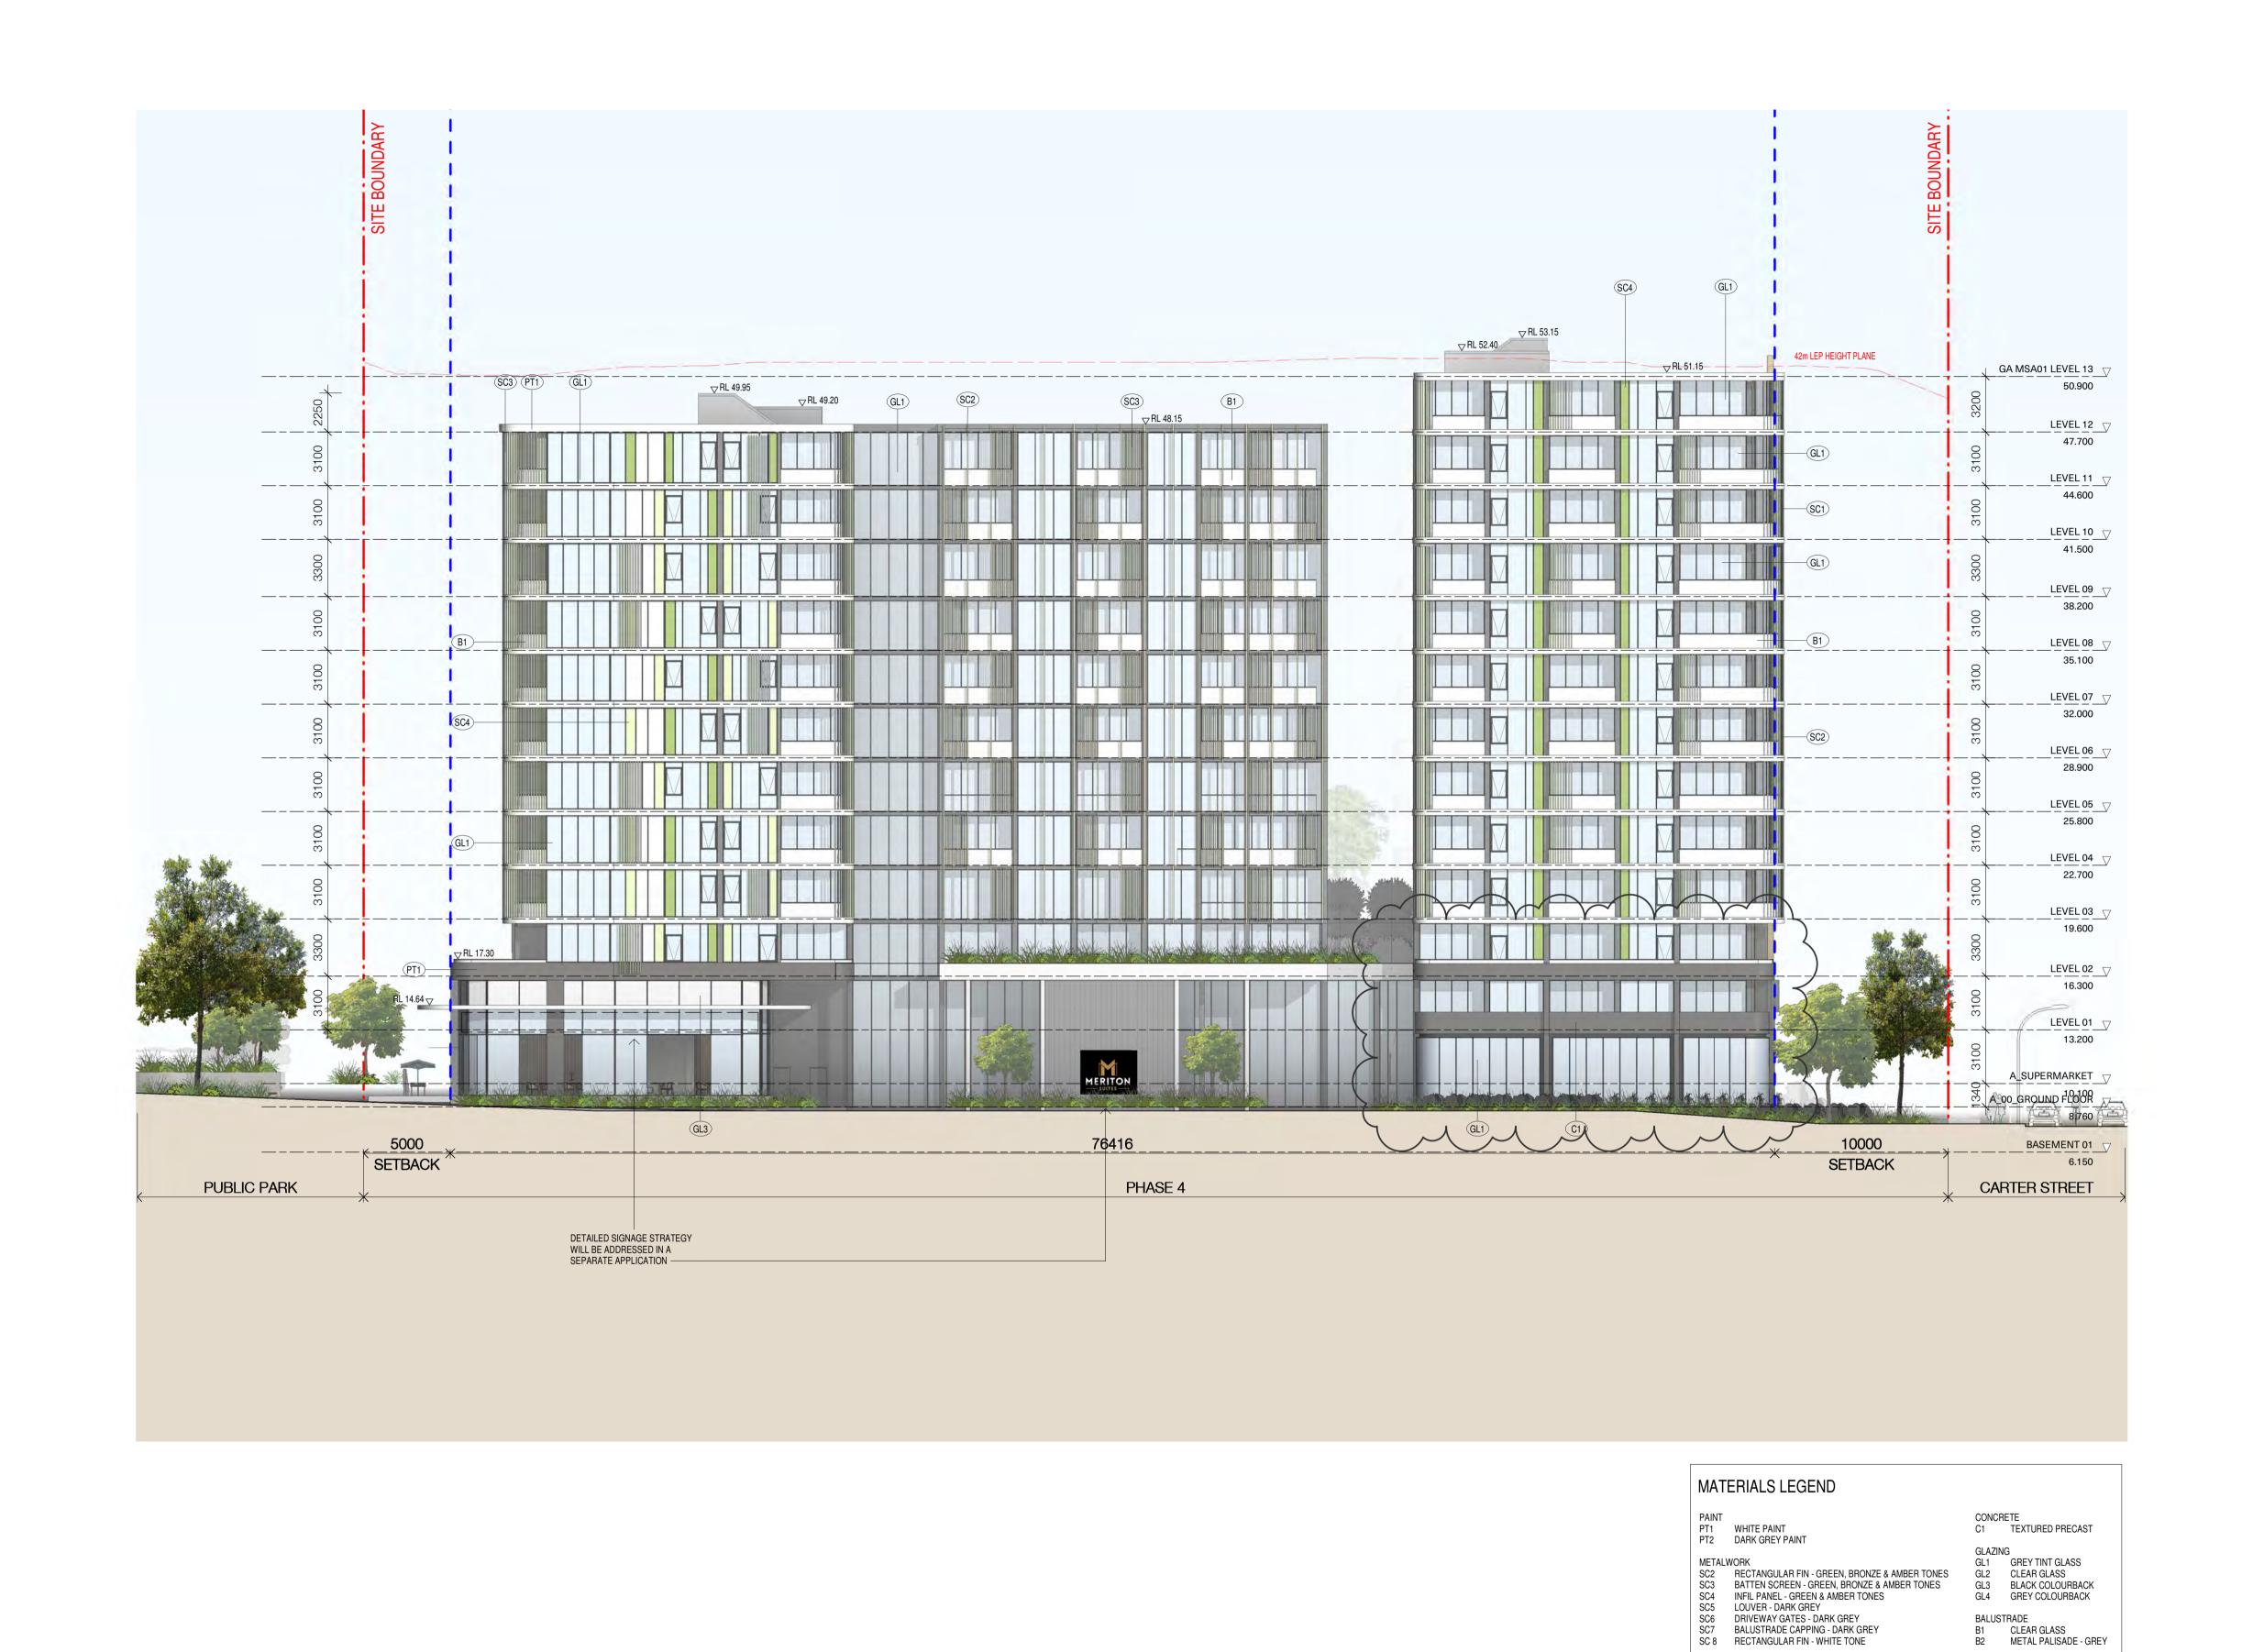

By Chk.

LF MG CC MG

Rev Date

Nominated Architects: Adam Haddow-7188 | John Pradel-7004

Meriton Properties Pty Ltd Level 11, Meriton Tower 528 Kent Street Sydney, NSW. Australia 2000

Carter Street Phase 4

**ELEVATION - WEST** 

Drawing Name

Scale Sheet Size SJB Architects 05.11.2019 1 : 200 @ A1 Chk. SC MG Job No.

FOR APPROVAL

1 07.06.2019 DA ISSUE 2 13.06.2019 ISSUED FOR COORDINATION

3 21.06.2019 DA ISSUE 4 10.07.2019 FACADE UPDATES - ISSUED FOR INFORMATION 5 16.07.2019 DA ISSUE 6 02.10.2019 ISSUED FOR APPROVAL 7 05.11.2019 DA ISSUE