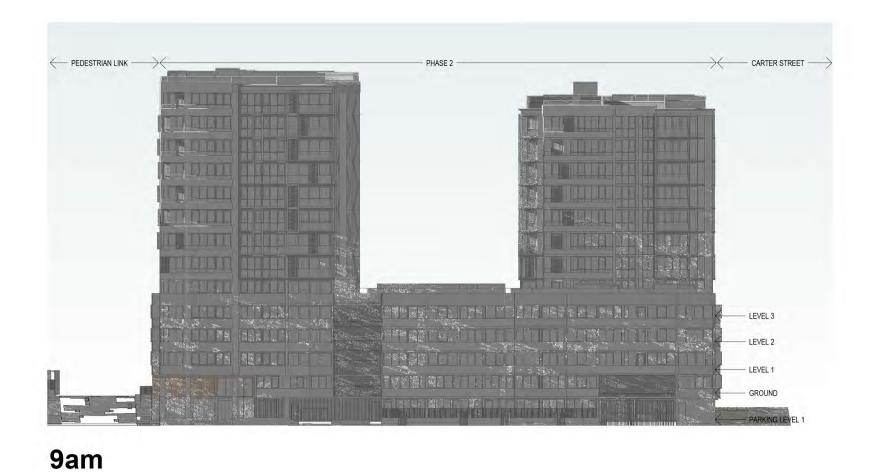

Nominated Architects: Adam Haddow-7188 | John Pradel-7004

CARTER STREET

3pm

| Project               | Date       | Scale       | Sheet Size |
|-----------------------|------------|-------------|------------|
| Carter Street Phase 4 | 27.09.2019 | )           | @ A1       |
|                       | Drawn      | Chk.        |            |
| Drawing Name          | BR         | MG          |            |
| PHASE 2 SHADOW STUDY  | Job No.    | Drawing No. | Revision   |
|                       | 6000       | DA-3003     | /1         |