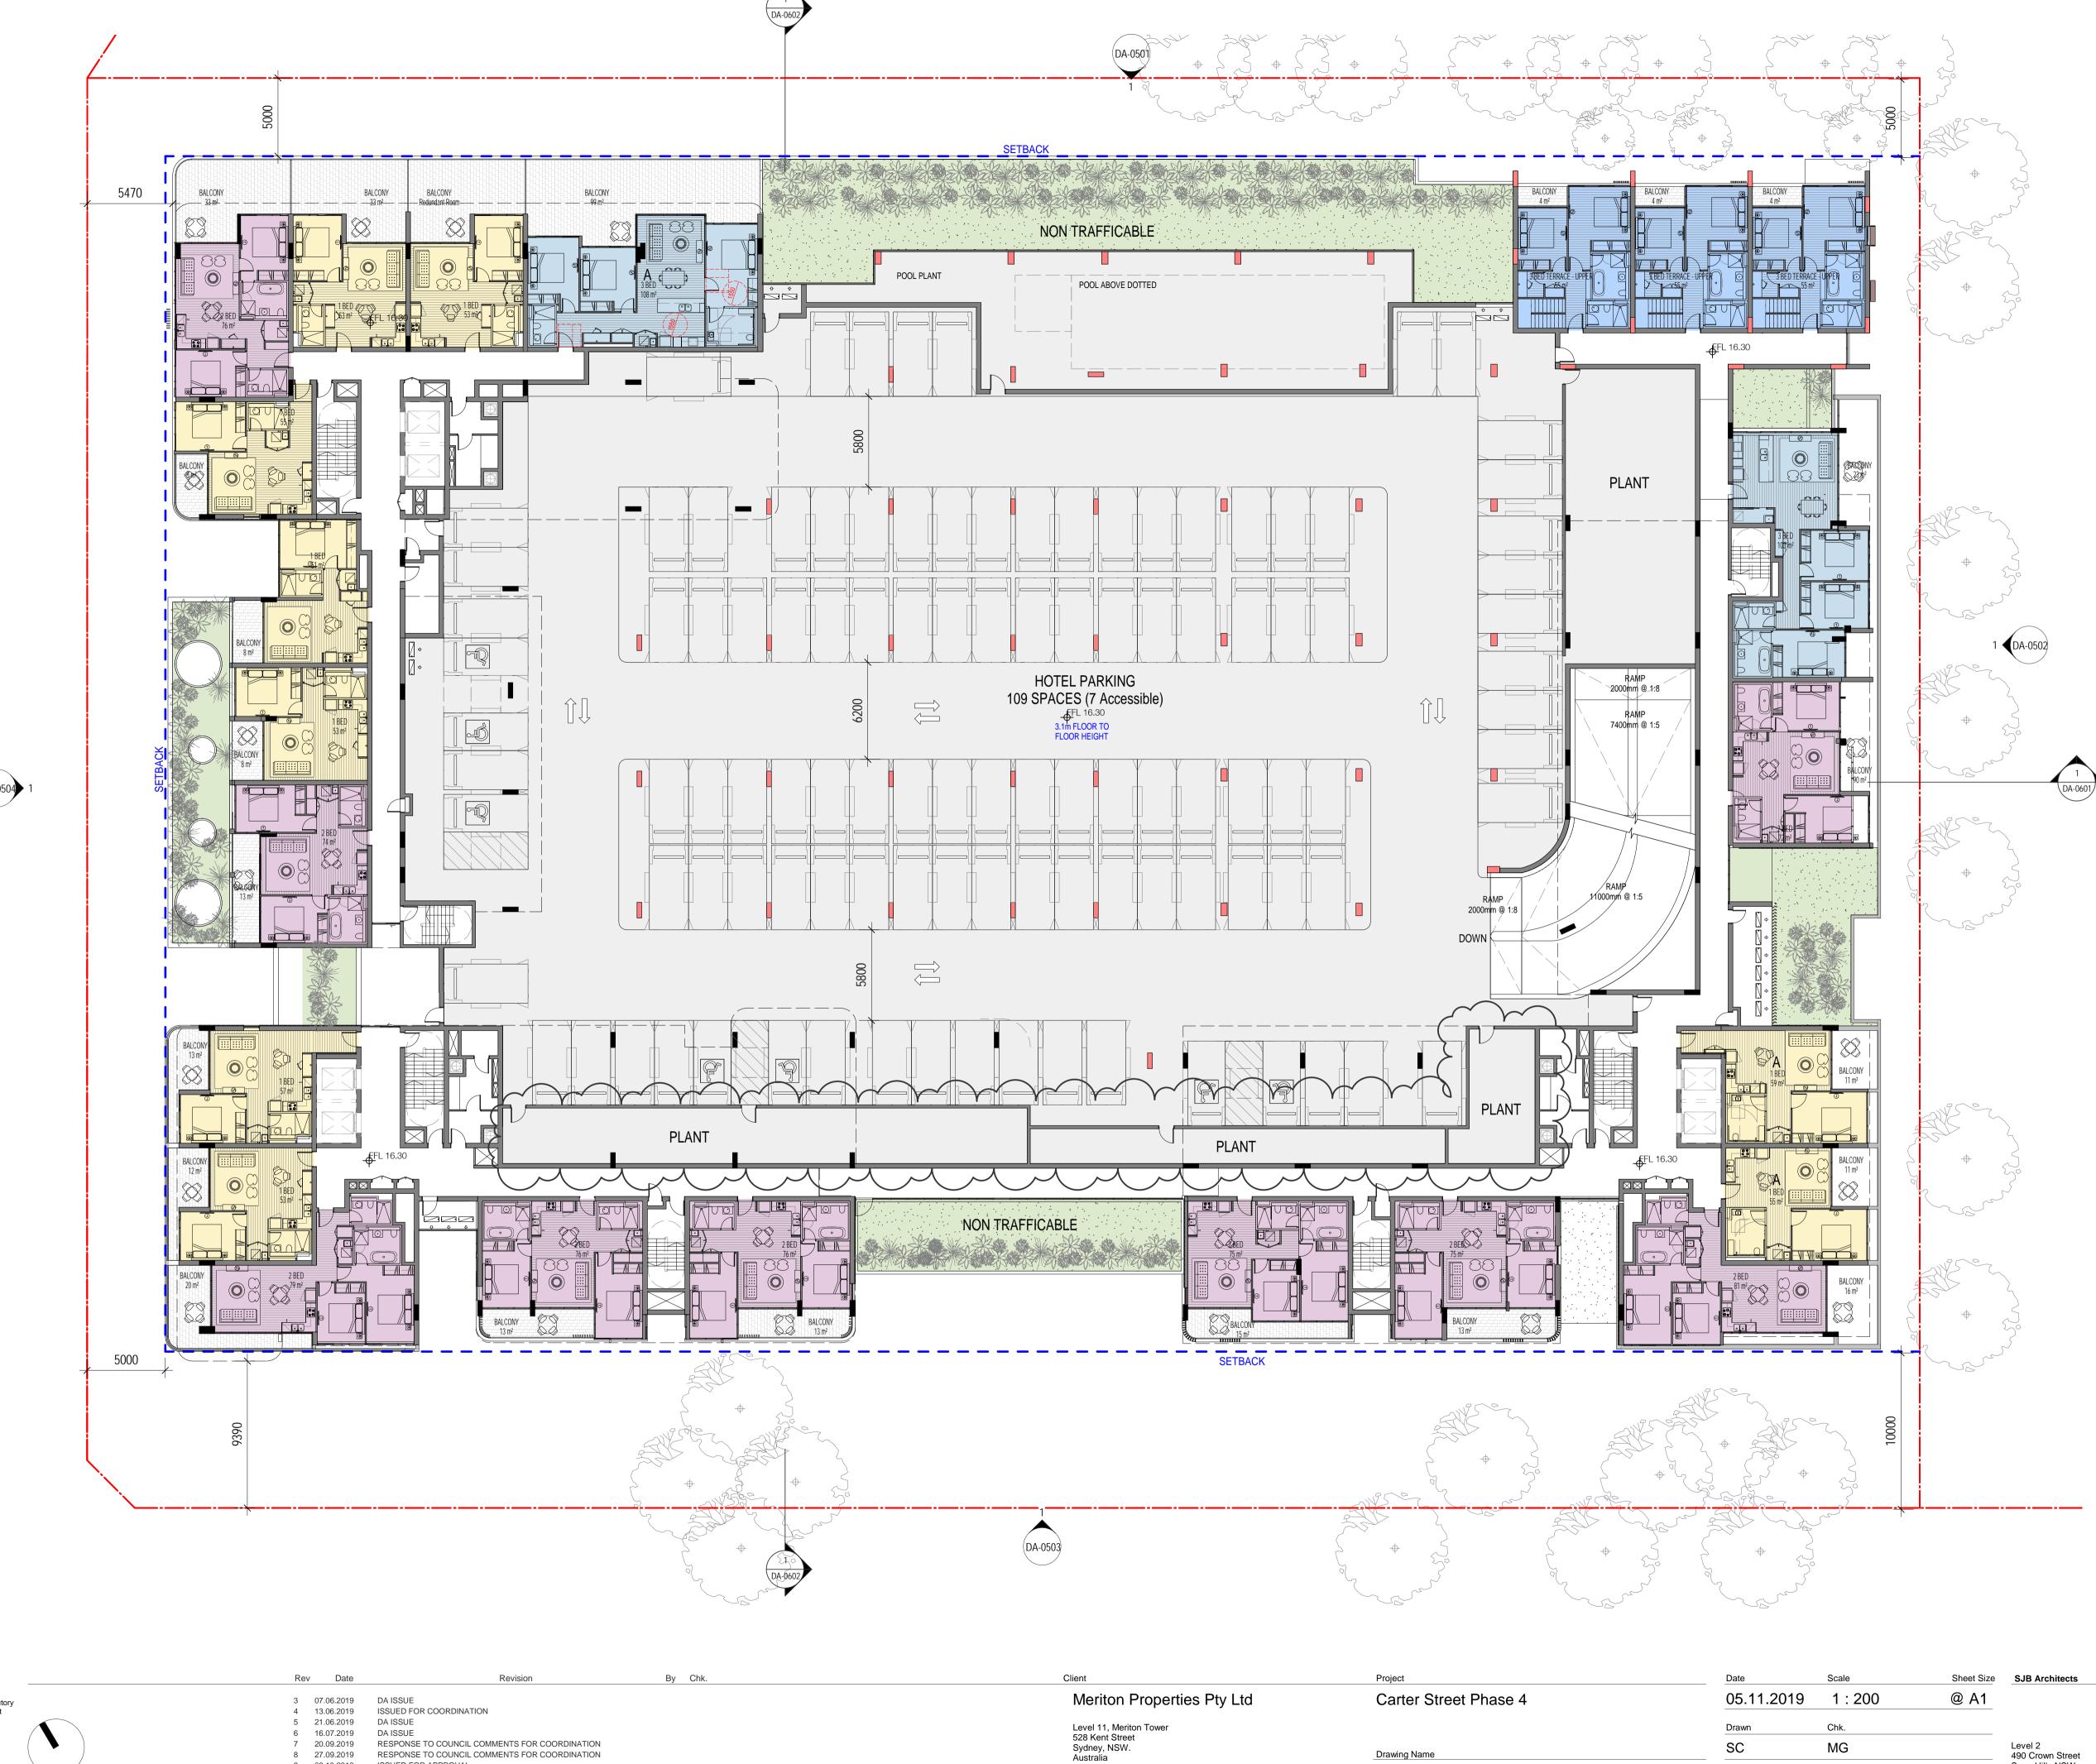

CC MG

Level 11, Meriton Tower 528 Kent Street Sydney, NSW. Australia 2000

Drawing Name FLOOR PLAN LEVEL 5 SC MG

FOR APPROVAL

Nominated Architects: Adam Haddow-7188 | John Pradel-7004

6 16.07.2019 DA ISSUE 8 27.09.2019