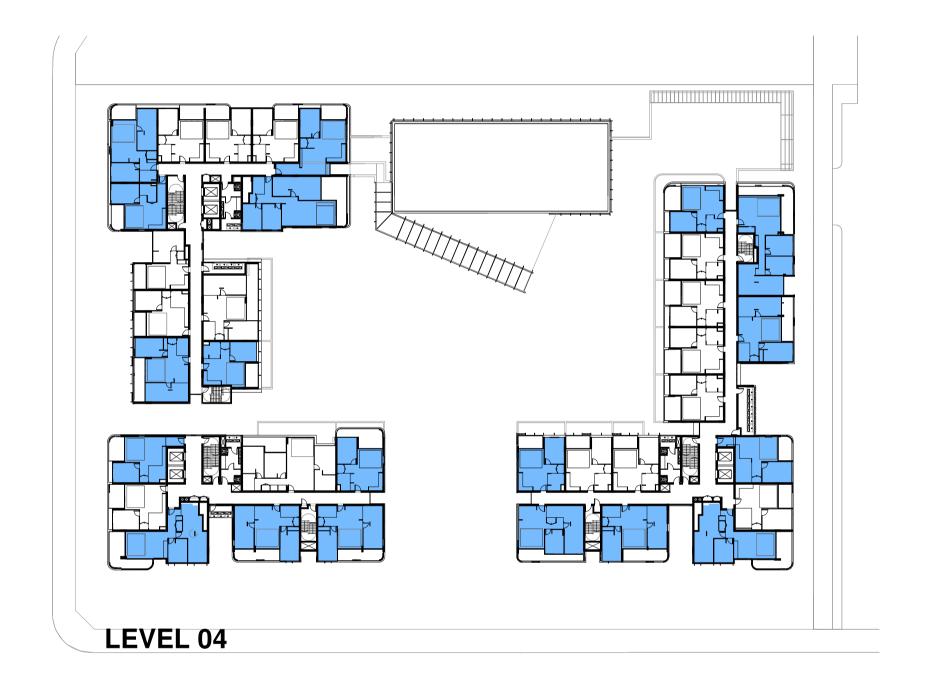

LF MG CC MG

Level 11, Meriton Tower 528 Kent Street Sydney, NSW. Australia 2000

Drawing Name FLOOR PLAN LEVEL 4 SC MG

DA-0205

FOR APPROVAL Nominated Architects: Adam Haddow-7188 | John Pradel-7004

RESPONSE TO COUNCIL COMMENTS FOR COORDINATION 7 20.09.2019 8 27.09.2019 RESPONSE TO COUNCIL COMMENTS FOR COORDINATION 9 02.10.2019 ISSUED FOR APPROVAL 10 05.11.2019 DA ISSUE