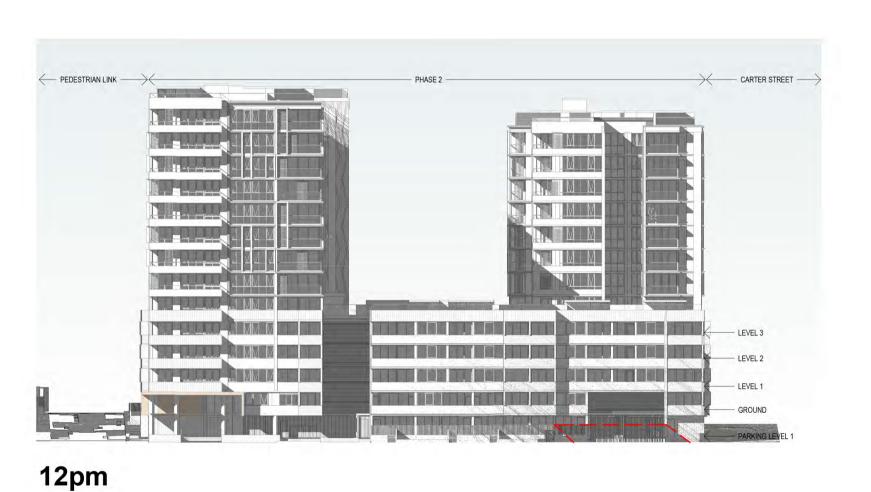

Nominated Architects: Adam Haddow-7188 | John Pradel-7004

CARTER STREET

3pm

| Project               | Date       | Scale       | Sheet Size |
|-----------------------|------------|-------------|------------|
| Carter Street Phase 4 | 27.09.2019 | )           | @ A1       |
|                       | Drawn      | Chk.        |            |
| Drawing Name          | BR         | MG          |            |
| PHASE 2 SHADOW STUDY  | Job No.    | Drawing No. | Revision   |
|                       | 6000       | DA-3003     | /1         |