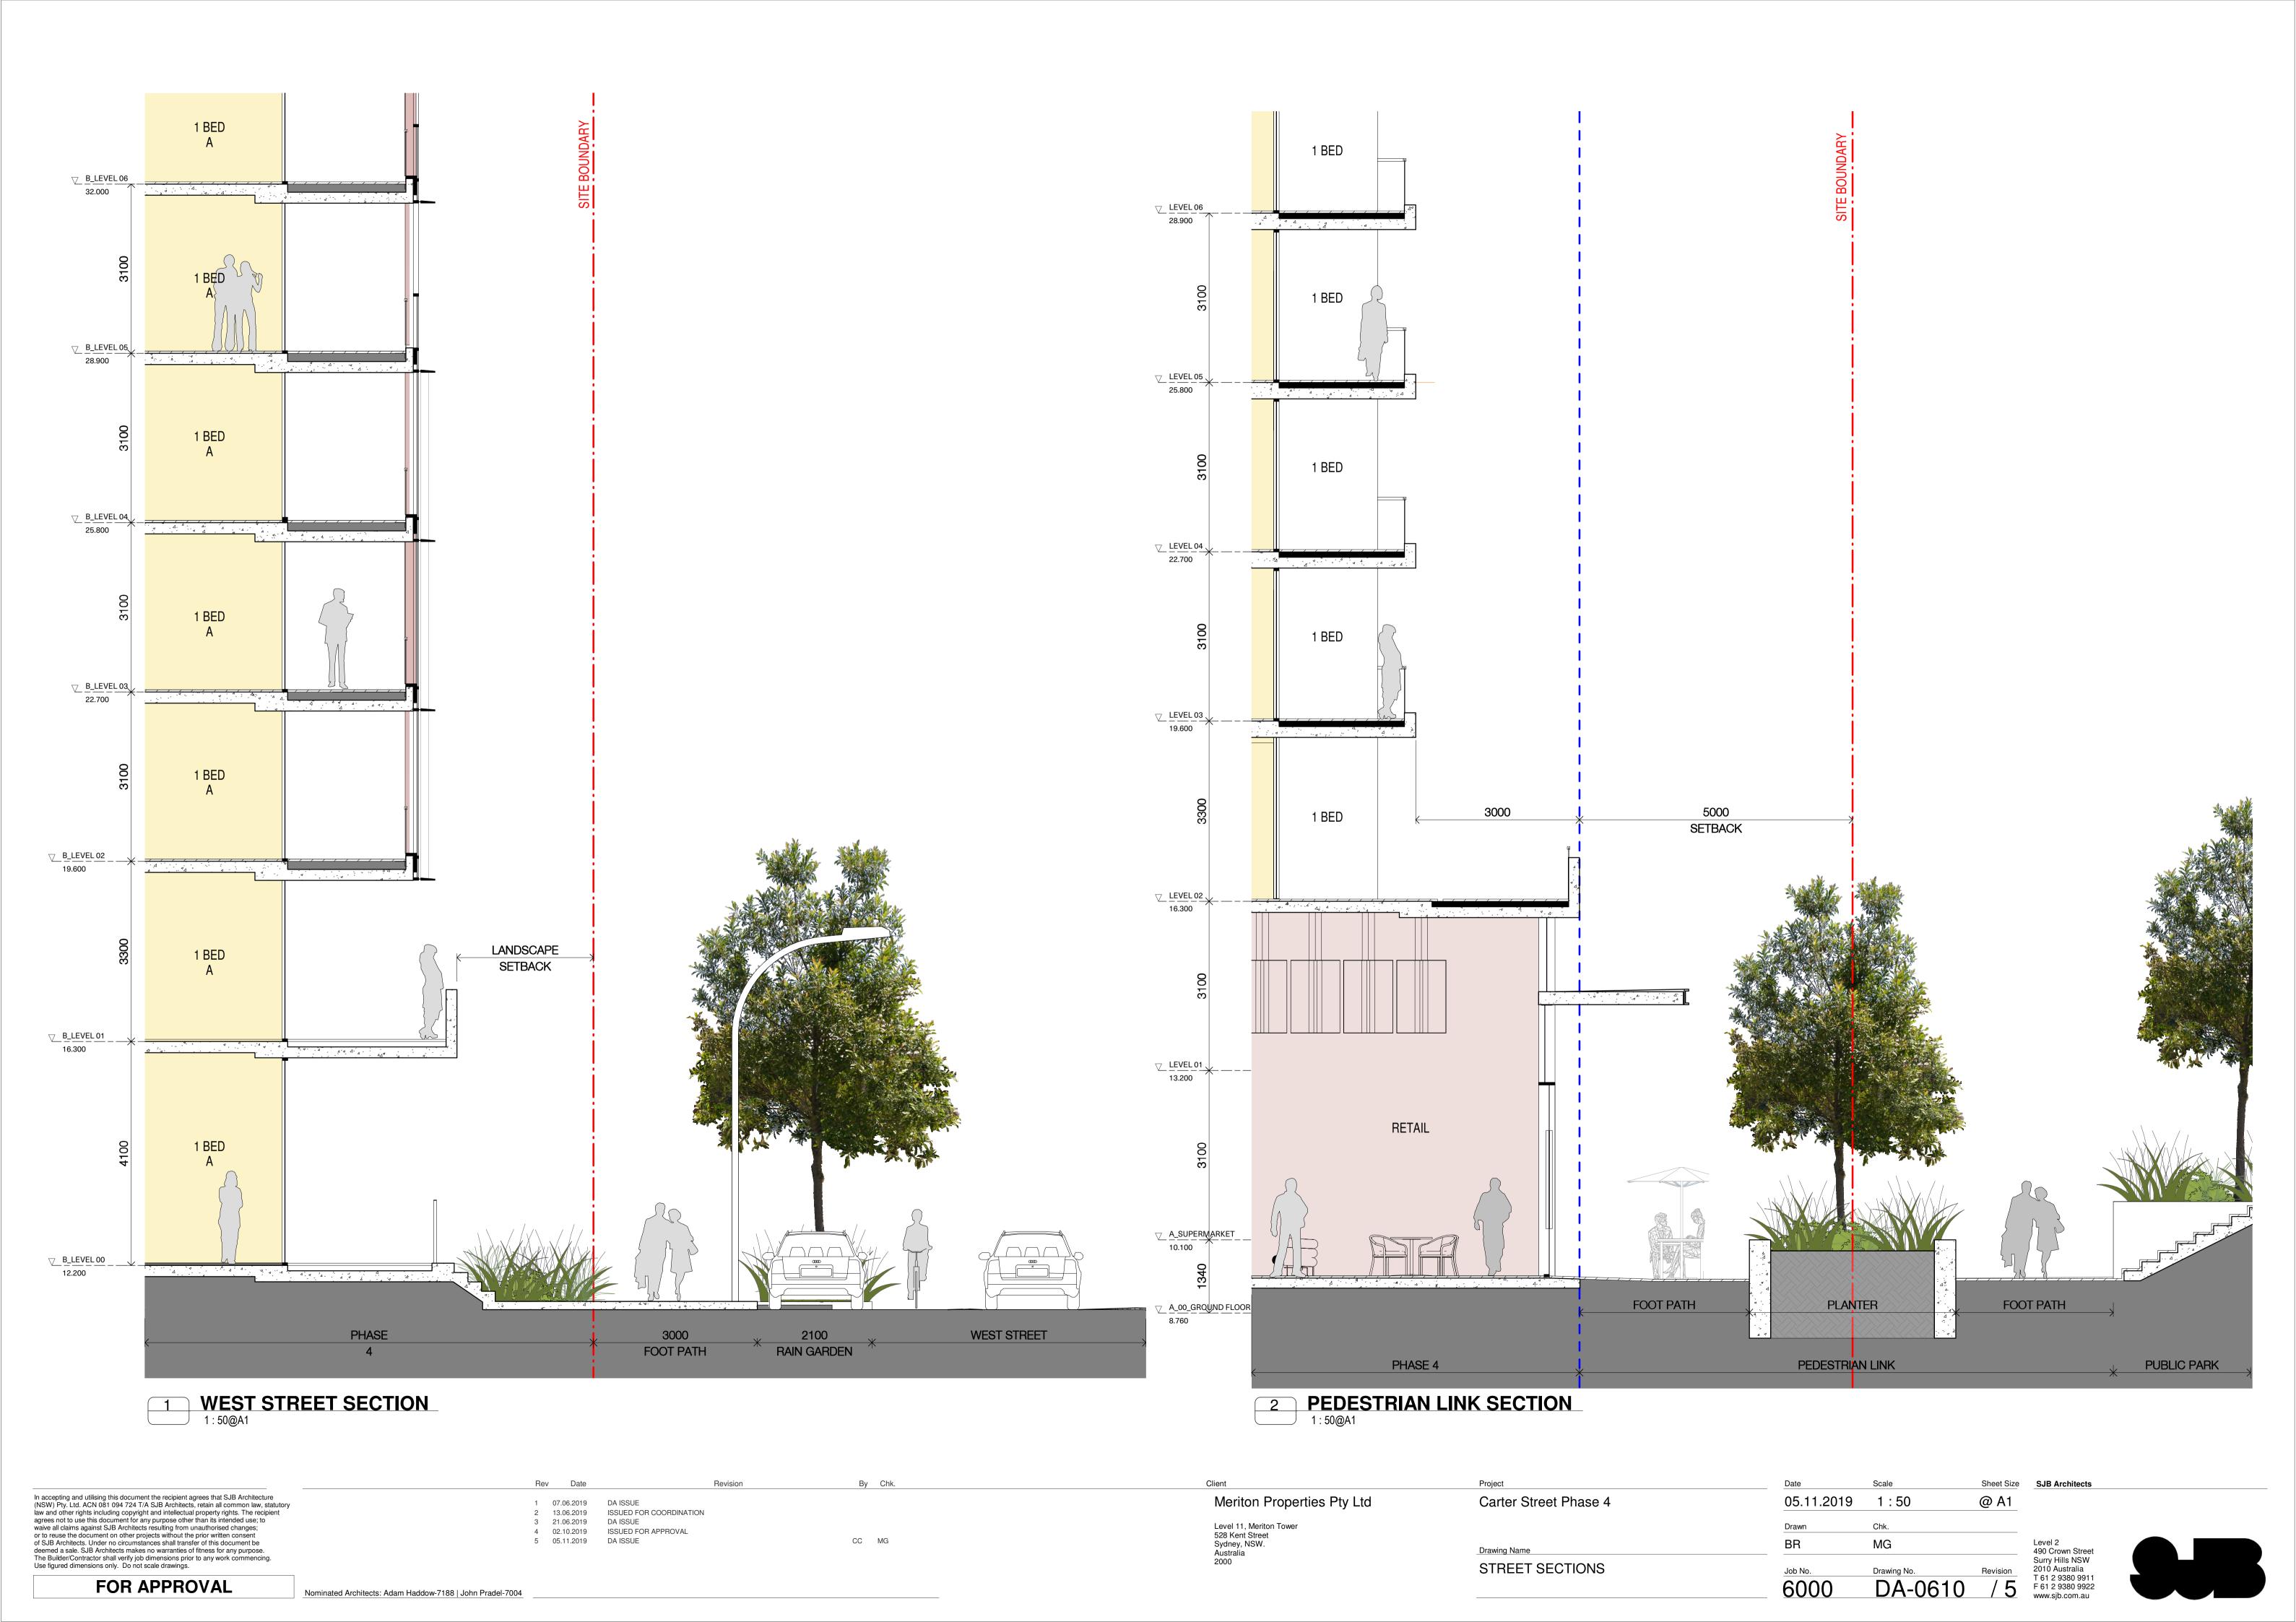

SITE LOCATION

OVERALL SITE PHASING PLAN

1 31.05.2019 2 07.06.2019 DA ISSUE 3 13.06.2019 4 21.06.2019

FINAL DRAFT DA ISSUE ISSUED FOR COORDINATION 5 02.10.2019 ISSUED FOR APPROVAL 6 05.11.2019 DA ISSUE

CC MG

By Chk.

Meriton Properties Pty Ltd Level 11, Meriton Tower 528 Kent Street Sydney, NSW. Australia 2000

Carter Street Phase 4

LOCATION AND SITE ANALYSIS

Drawing Name

Sheet Size SJB Architects 05.11.2019 As indicated MG