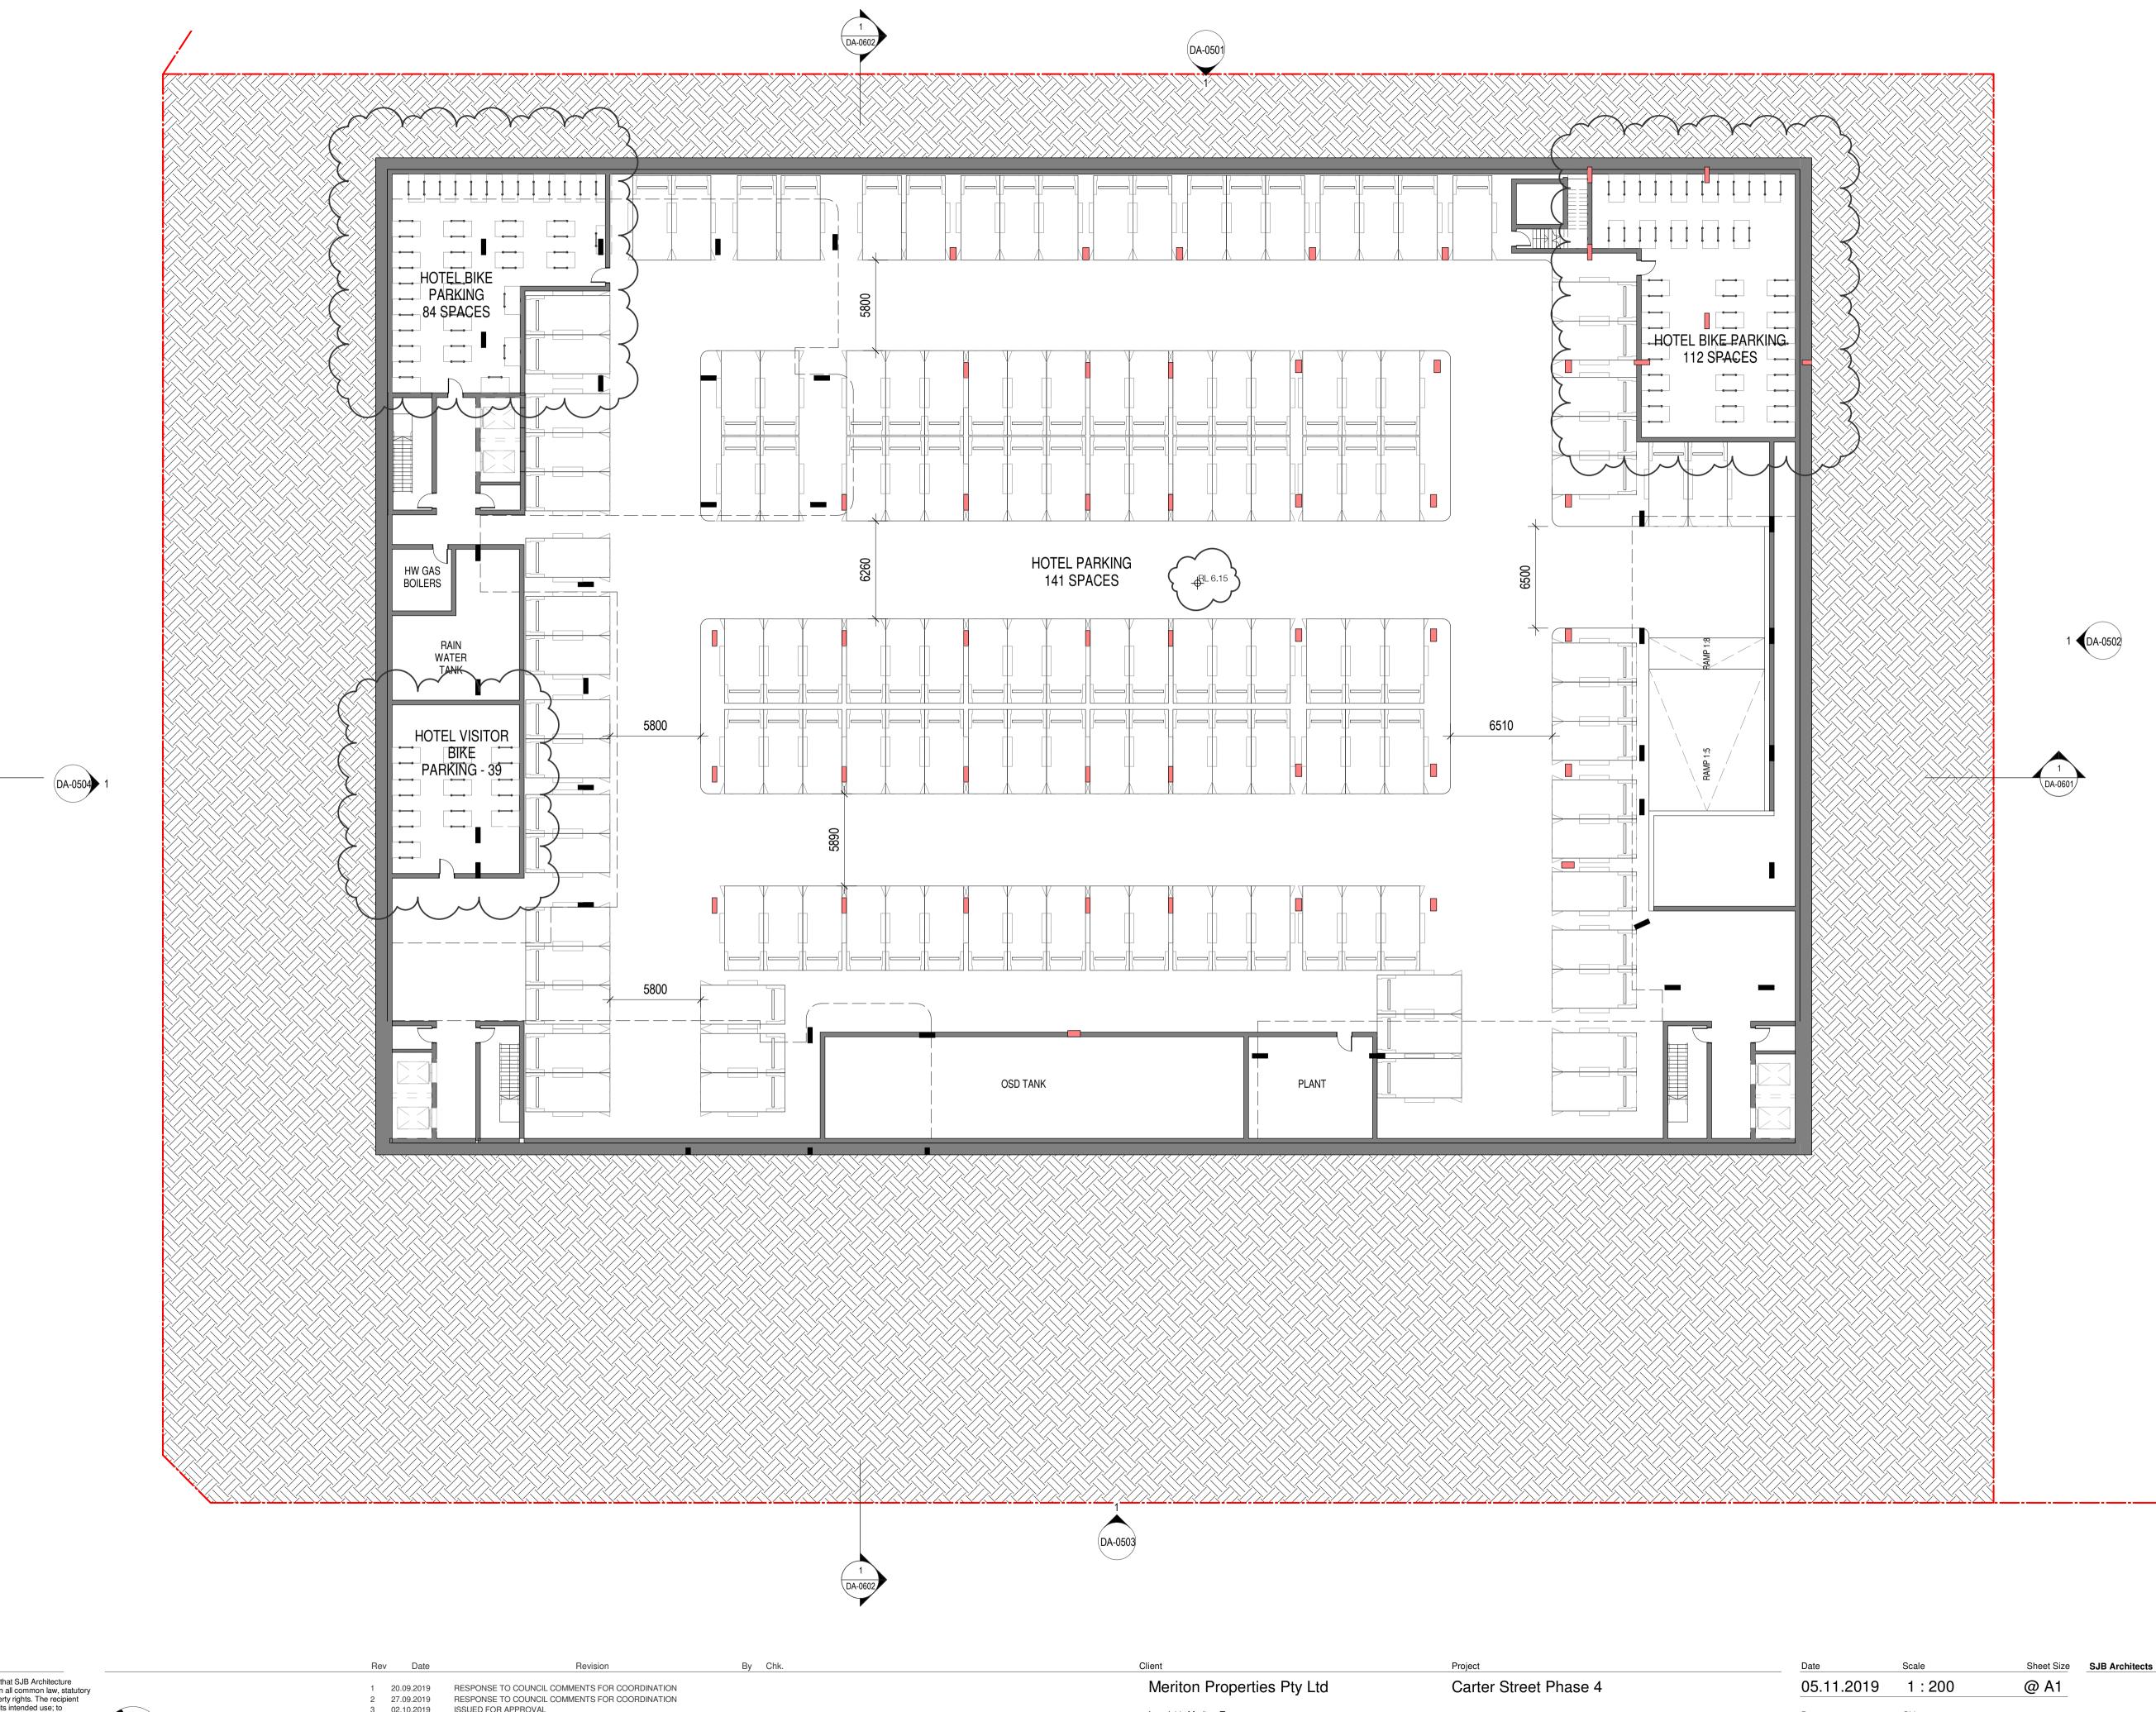

FOR APPROVAL

Nominated Architects: Adam Haddow-7188 | John Pradel-7004

3 02.10.2019 ISSUED FOR APPROVAL 4 21.10.2019 ISSUED FOR APPROVAL 5 05.11.2019 DA ISSUE

CC MG

Level 11, Meriton Tower 528 Kent Street Sydney, NSW. Australia 2000

Drawing Name FLOOR PLAN - PARKING LEVEL 1

Chk. CC MG

Job No.

490 Crown Street Surry Hills NSW 2010 Australia T 61 2 9380 9911

F 61 2 9380 9922 www.sjb.com.au

FOR APPROVAL

Nominated Architects: Adam Haddow-7188 | John Pradel-7004