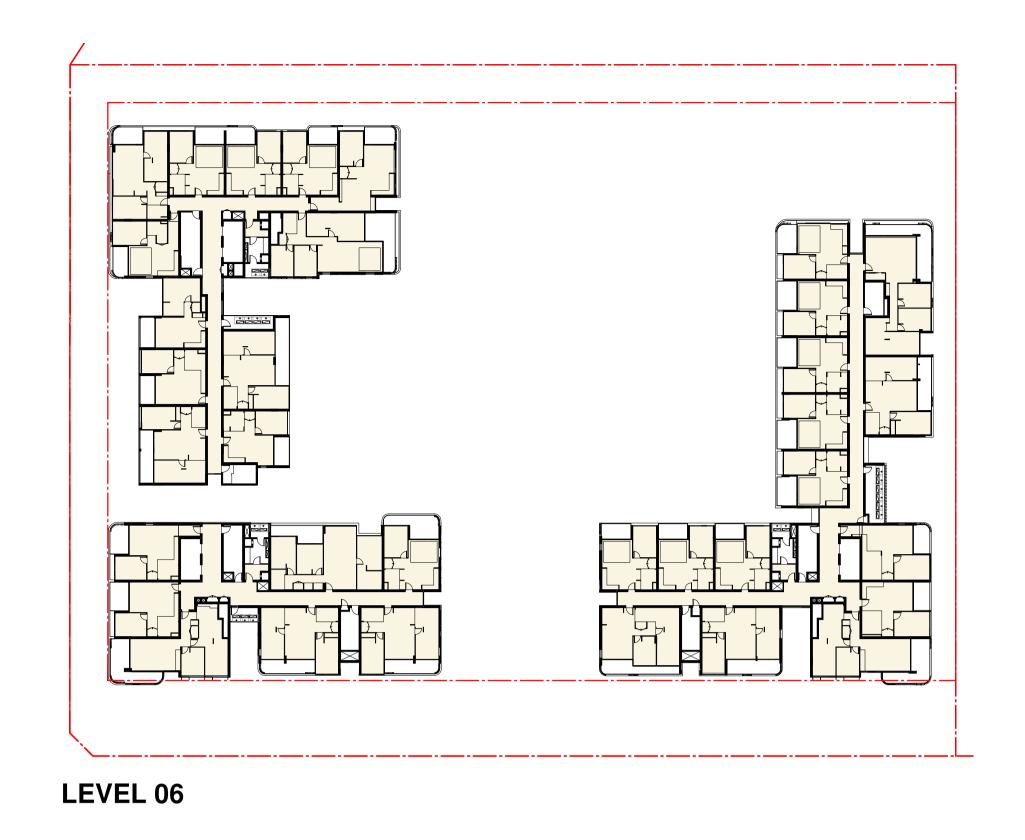

Drawing Name FLOOR PLAN LEVEL 6 SC MG

490 Crown Street Surry Hills NSW 2010 Australia T 61 2 9380 9911 / 10 F 61 2 9380 9922 www.sjb.com.au DA-0207

FOR APPROVAL

Nominated Architects: Adam Haddow-7188 | John Pradel-7004