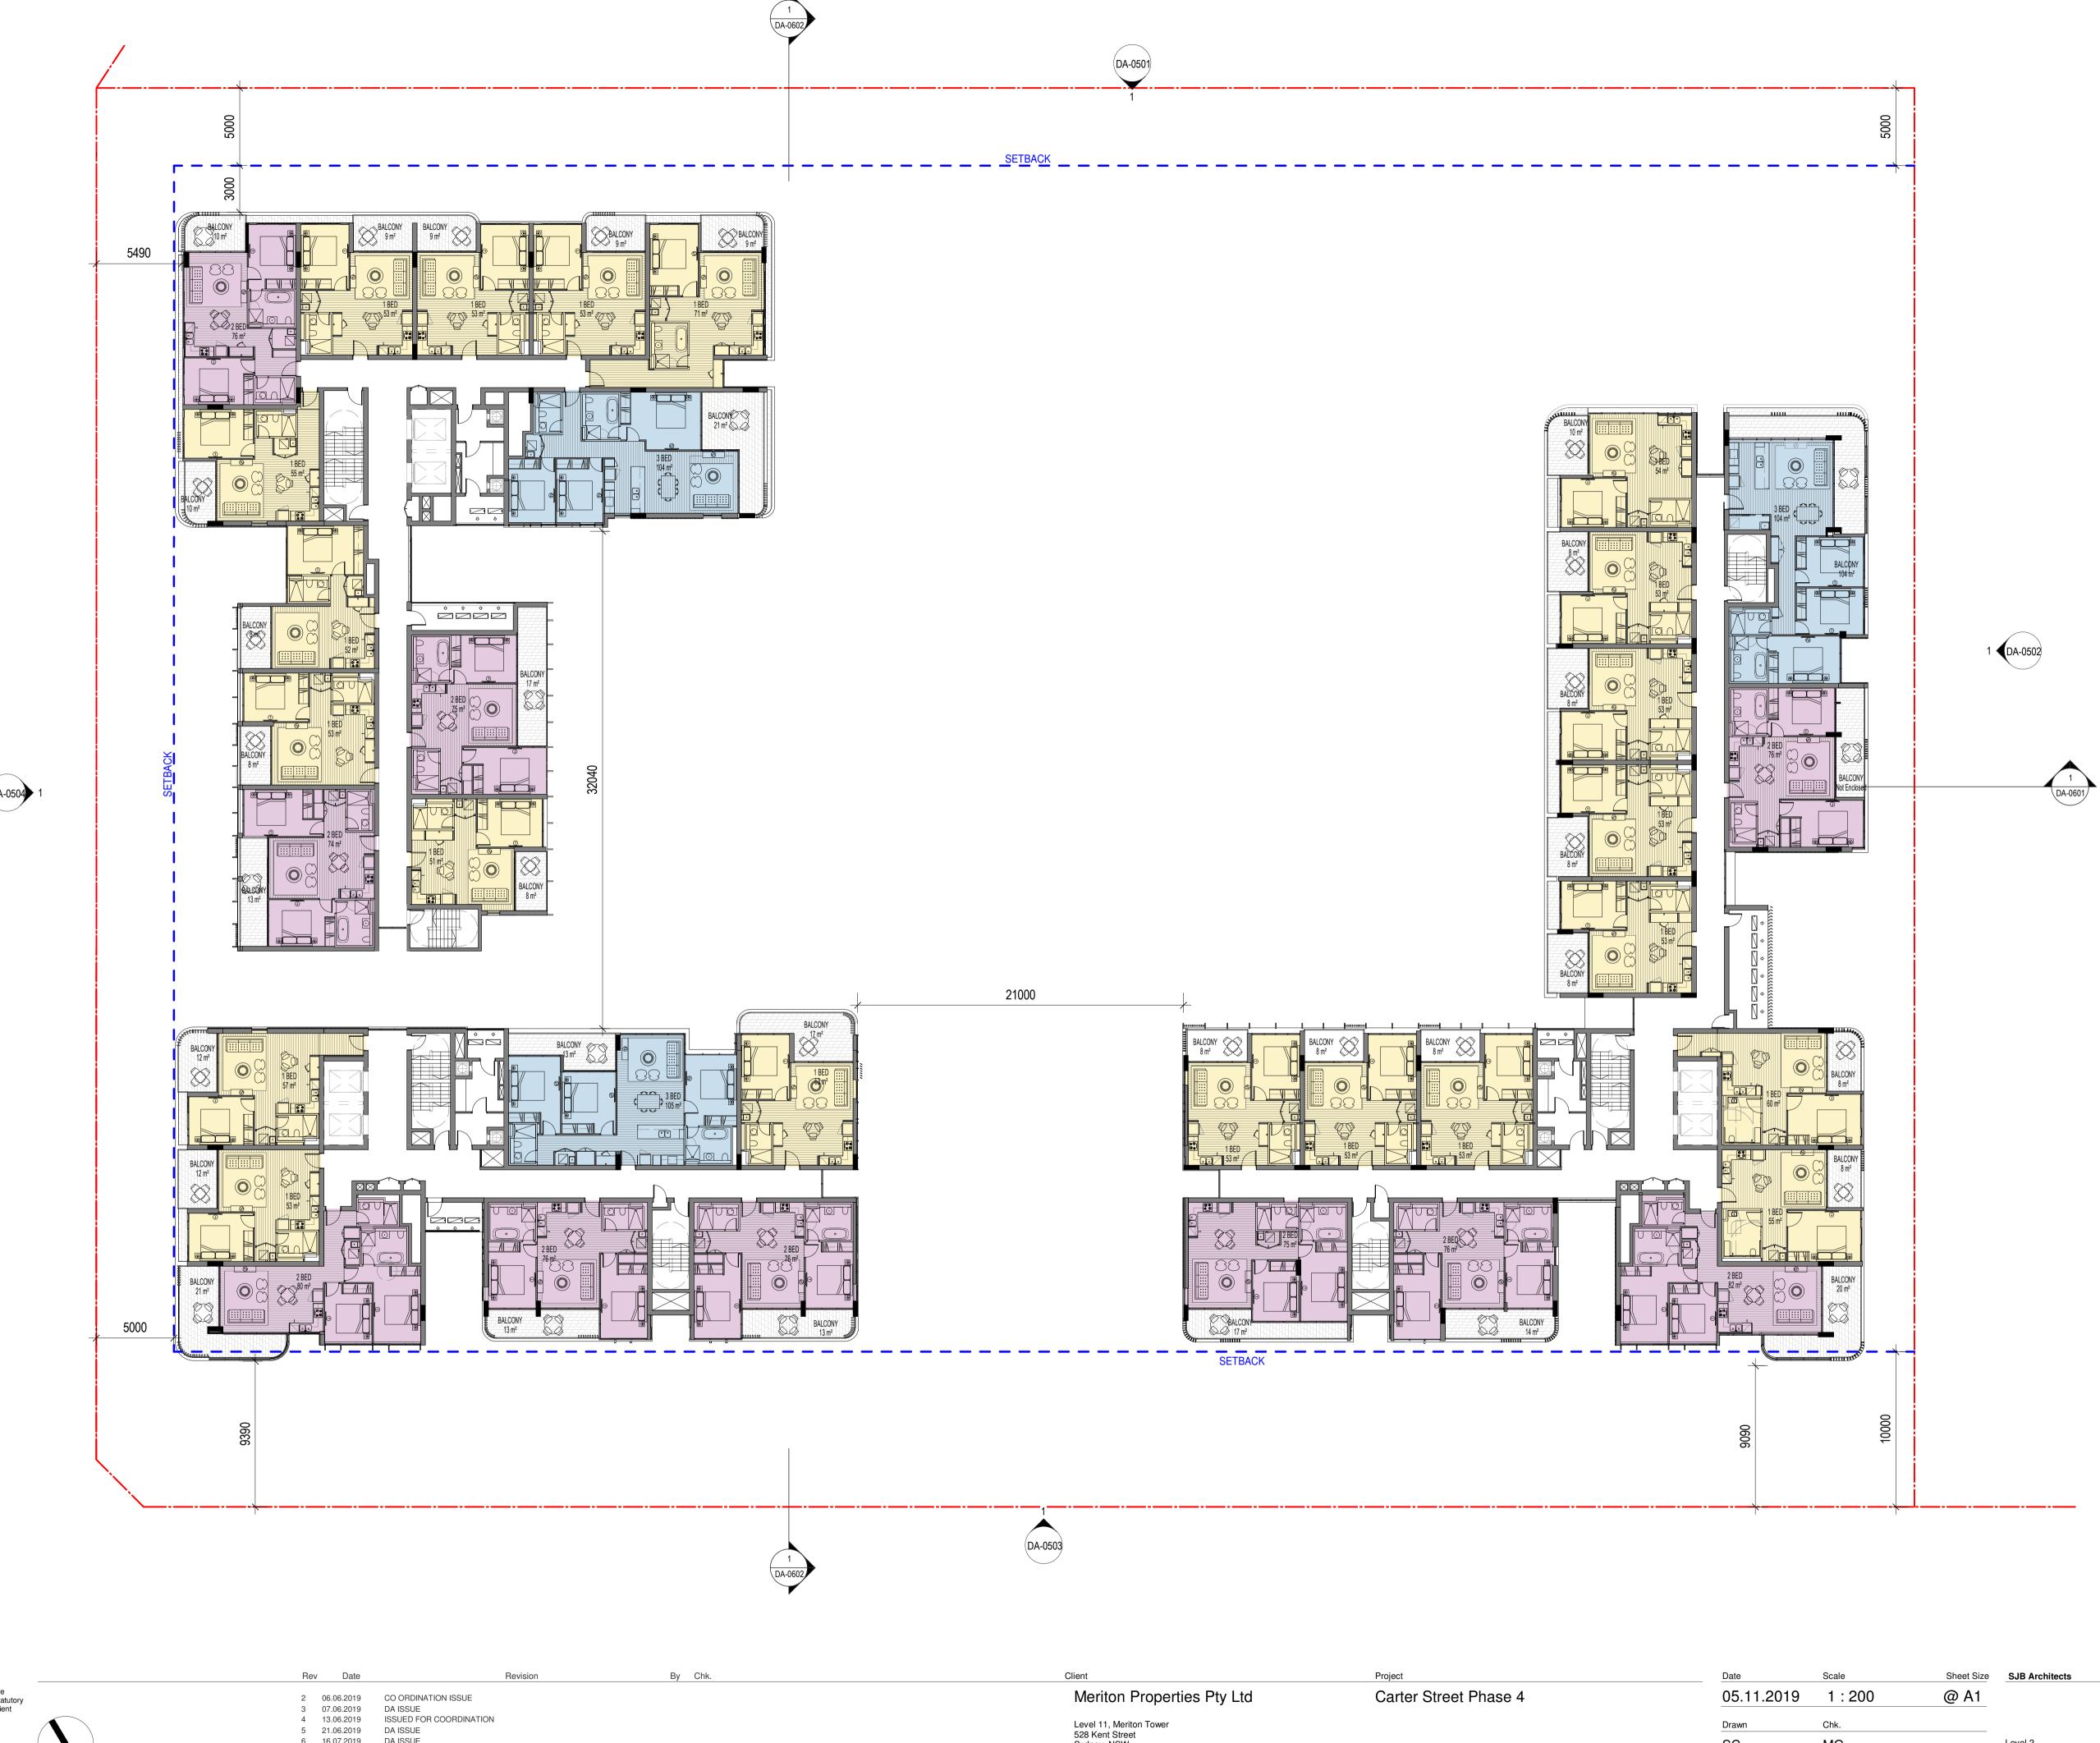

LF MG CC MG

Level 11, Meriton Tower 528 Kent Street Sydney, NSW. Australia 2000

Drawing Name FLOOR PLAN LEVEL 4 SC MG

DA-0205

FOR APPROVAL Nominated Architects: Adam Haddow-7188 | John Pradel-7004

RESPONSE TO COUNCIL COMMENTS FOR COORDINATION 7 20.09.2019 8 27.09.2019 RESPONSE TO COUNCIL COMMENTS FOR COORDINATION 9 02.10.2019 ISSUED FOR APPROVAL 10 05.11.2019 DA ISSUE

CC MG

Level 11, Meriton Tower 528 Kent Street Sydney, NSW. Australia 2000

Drawing Name FLOOR PLAN LEVEL 5 SC MG

FOR APPROVAL

Nominated Architects: Adam Haddow-7188 | John Pradel-7004

6 16.07.2019 DA ISSUE 8 27.09.2019

7 20.09.2019 RESPONSE TO COUNCIL COMMENTS FOR COORDINATION RESPONSE TO COUNCIL COMMENTS FOR COORDINATION 9 02.10.2019 ISSUED FOR APPROVAL 10 05.11.2019 DA ISSUE

CC MG

Level 11, Meriton Tower 528 Kent Street Sydney, NSW. Australia 2000

Drawing Name FLOOR PLAN LEVEL 6 SC MG

490 Crown Street Surry Hills NSW 2010 Australia T 61 2 9380 9911 / 10 F 61 2 9380 9922 www.sjb.com.au DA-0207

FOR APPROVAL

Nominated Architects: Adam Haddow-7188 | John Pradel-7004