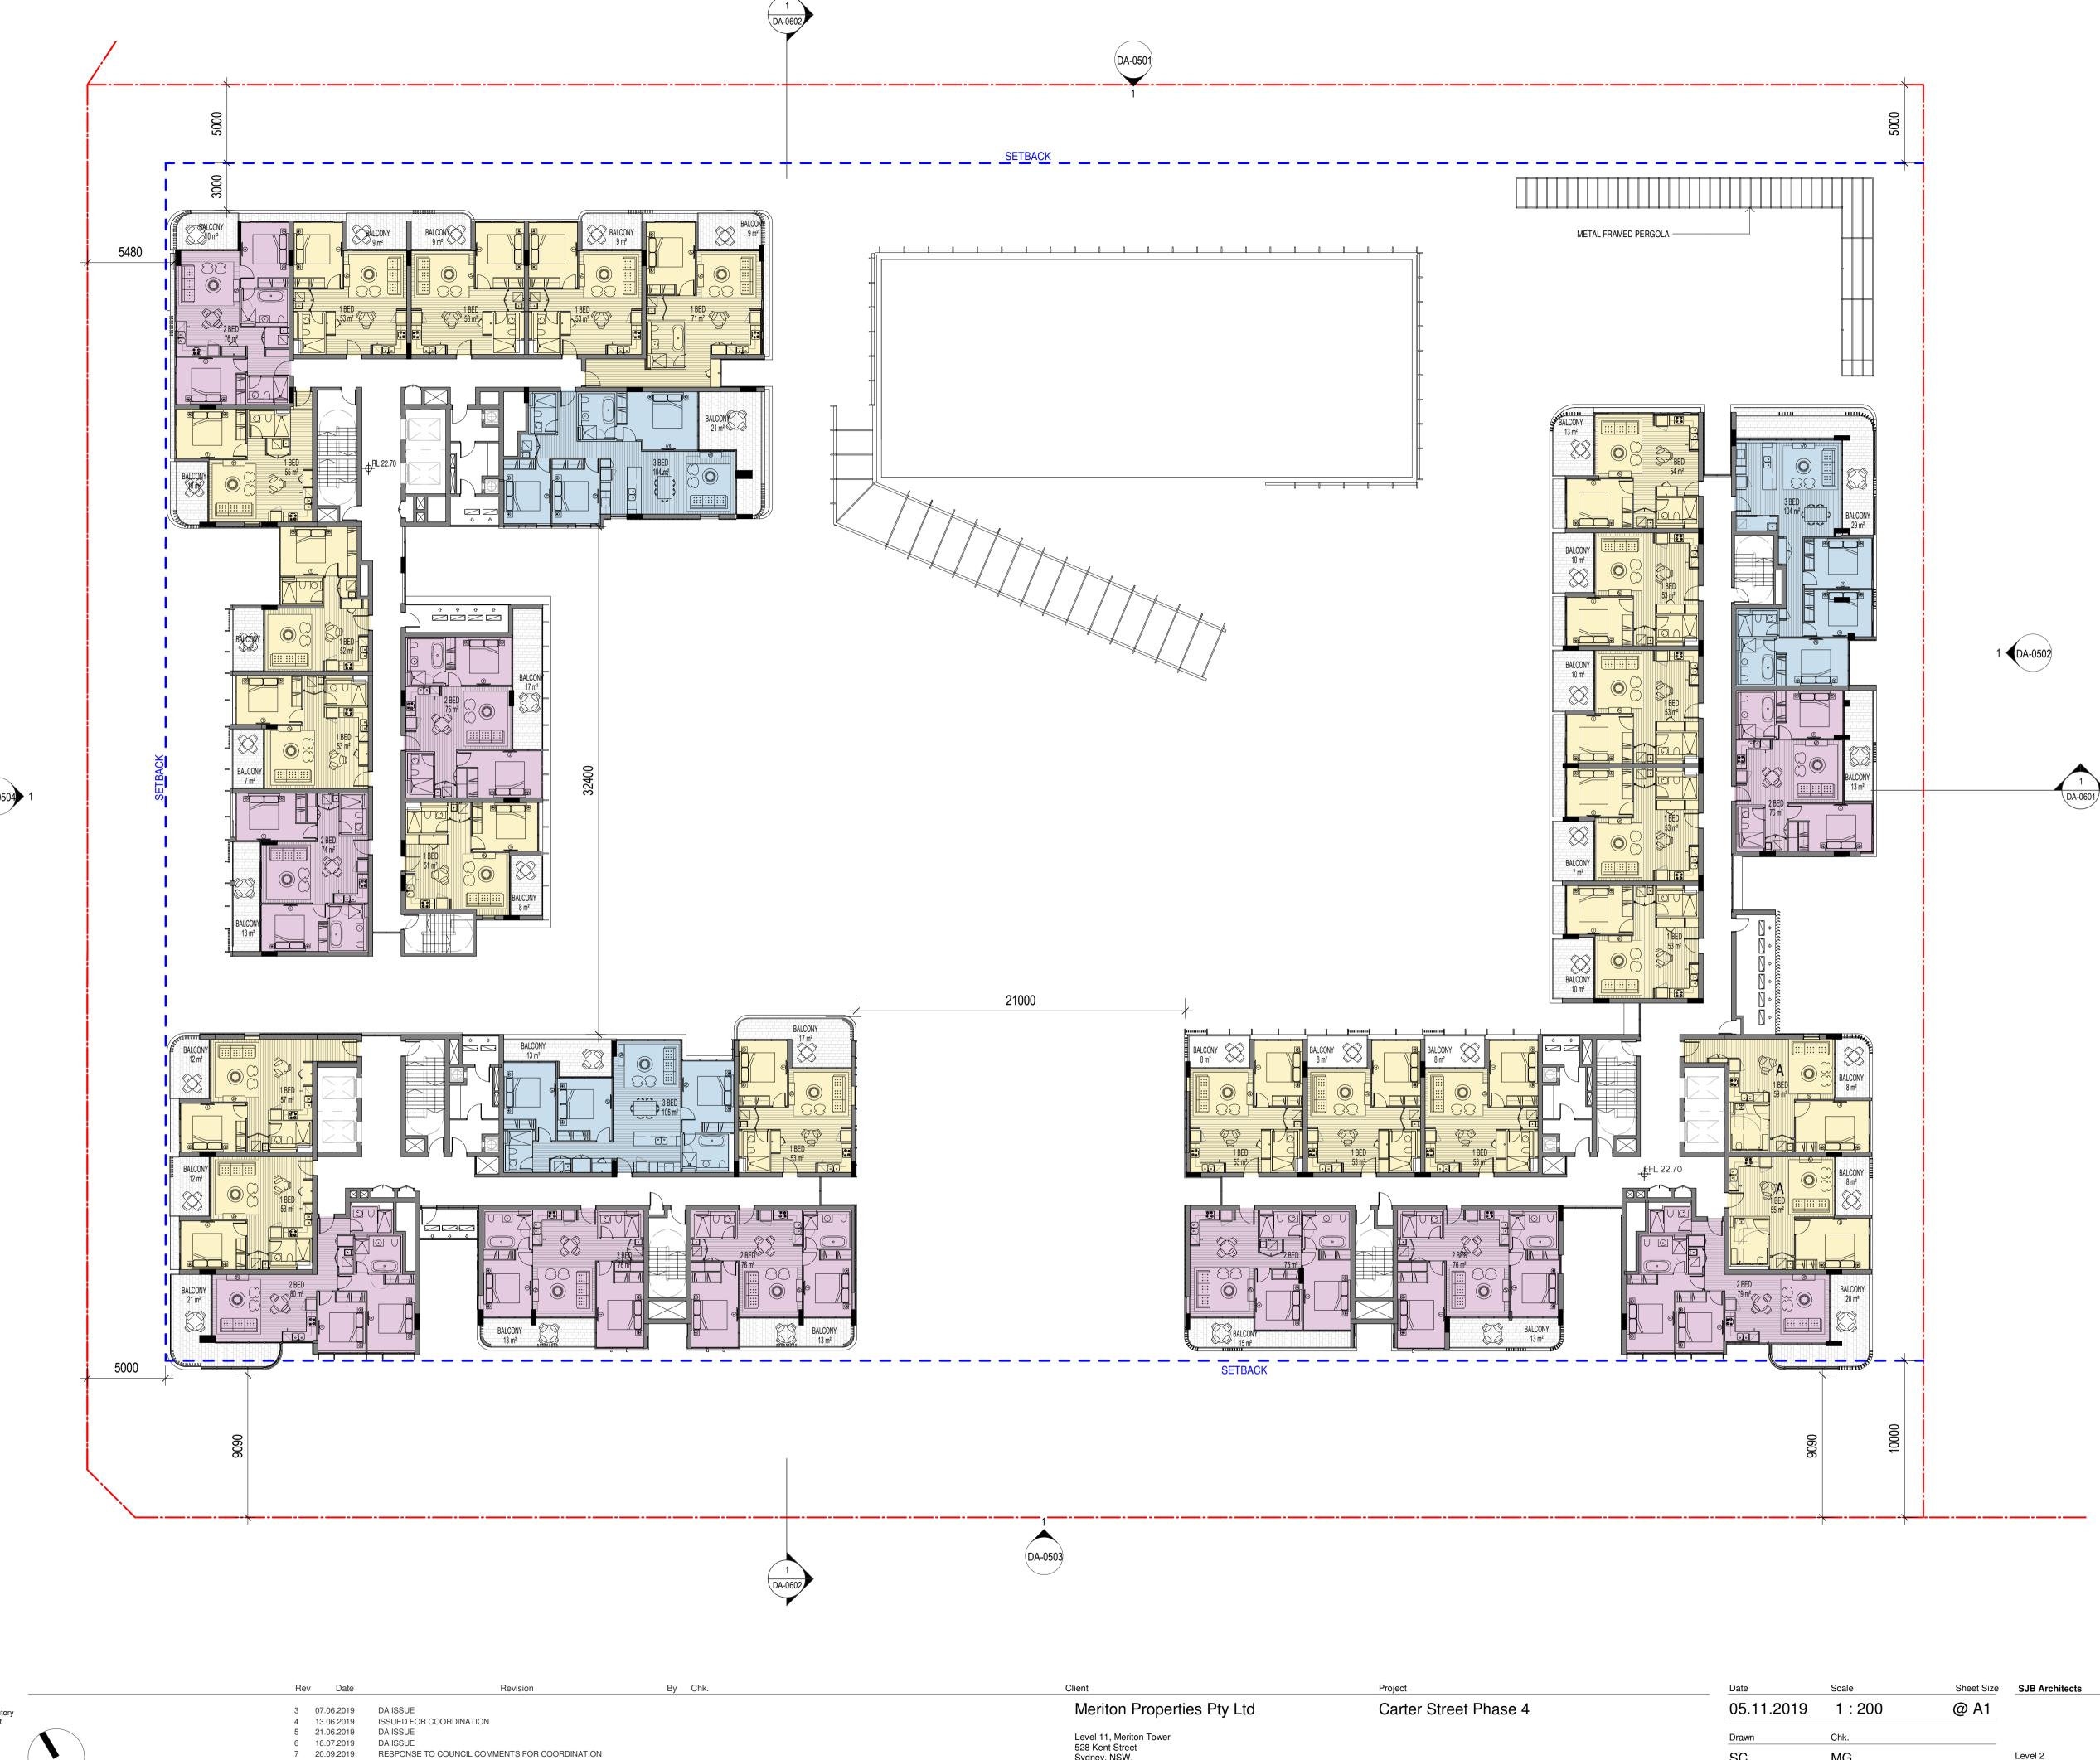

Drawing Name FLOOR PLAN LEVEL 8 SC MG

FOR APPROVAL

Nominated Architects: Adam Haddow-7188 | John Pradel-7004

6 16.07.2019 DA ISSUE 7 20.09.2019 RESPONSE TO COUNCIL COMMENTS FOR COORDINATION 8 27.09.2019 RESPONSE TO COUNCIL COMMENTS FOR COORDINATION 9 02.10.2019 ISSUED FOR APPROVAL 10 05.11.2019 DA ISSUE

CC MG

Level 11, Meriton Tower 528 Kent Street Sydney, NSW. Australia 2000

FLOOR PLAN LEVEL 9

Drawing Name

SC MG

490 Crown Street Surry Hills NSW 2010 Australia T 61 2 9380 9911 DA-0210 / 10 F 61 2 9380 9912 www.sjb.com.au