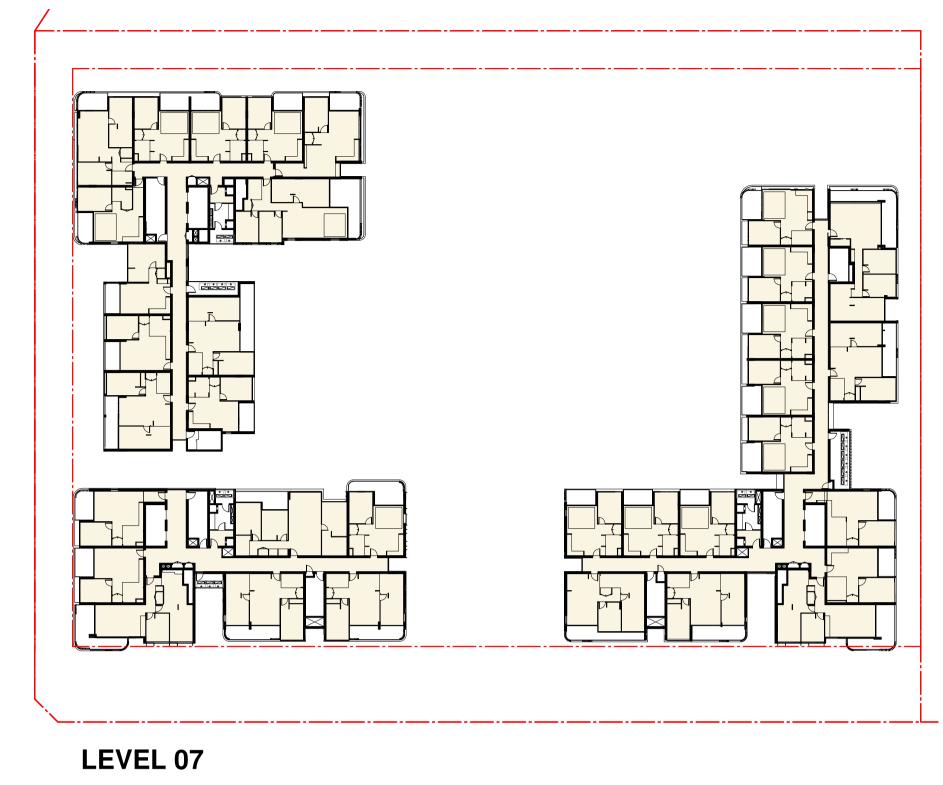

Drawing Name

FLOOR PLAN LEVEL 7

SC MG

490 Crown Street Surry Hills NSW 2010 Australia T 61 2 9380 9911 / 10 F 61 2 9380 9922 www.sjb.com.au DA-0208

FOR APPROVAL

Nominated Architects: Adam Haddow-7188 | John Pradel-7004