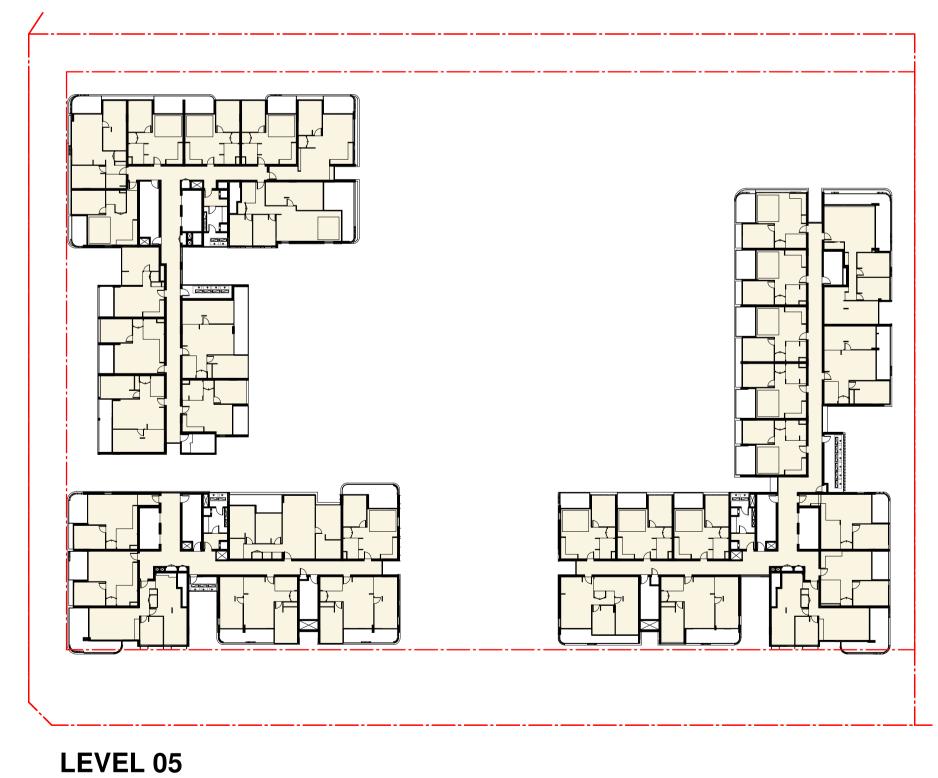

CC MG

Level 11, Meriton Tower 528 Kent Street Sydney, NSW. Australia 2000

Drawing Name FLOOR PLAN LEVEL 5 SC MG

FOR APPROVAL

Nominated Architects: Adam Haddow-7188 | John Pradel-7004

6 16.07.2019 DA ISSUE 8 27.09.2019