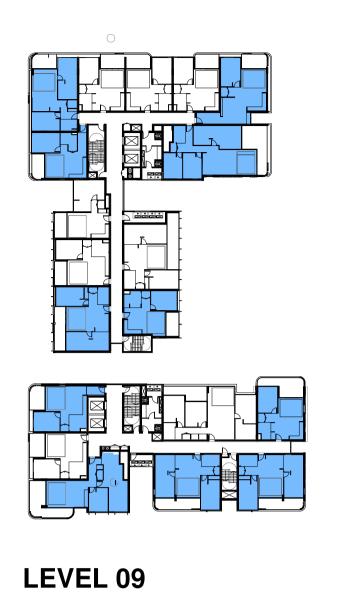

CC MG

Level 11, Meriton Tower 528 Kent Street Sydney, NSW. Australia 2000

FLOOR PLAN LEVEL 9

Drawing Name

SC MG

490 Crown Street Surry Hills NSW 2010 Australia T 61 2 9380 9911 DA-0210 / 10 F 61 2 9380 9912 www.sjb.com.au

@ A1 490 Crown Street Surry Hills NSW 2010 Australia T 61 2 9380 9911 F 61 2 9380 9922 www.sjb.com.au

Sheet Size SJB Architects

**LEVEL 09** LEVEL 10 LEVEL 11

By Chk.

CC MG

In accepting and utilising this document the recipient agrees that SJB Architecture (NSW) Pty. Ltd. ACN 081 094 724 T/A SJB Architects, retain all common law, statutory law and other rights including copyright and intellectual property rights. The recipient agrees not to use this document for any purpose other than its intended use; to waive all claims against SJB Architects resulting from unauthorised changes; or to reuse the document on other projects without the prior written consent of SJB Architects. Under no circumstances shall transfer of this document be deemed a sale. SJB Architects makes no warranties of fitness for any purpose. The Builder/Contractor shall verify job dimensions prior to any work commencing. Use figured dimensions only. Do not scale drawings.