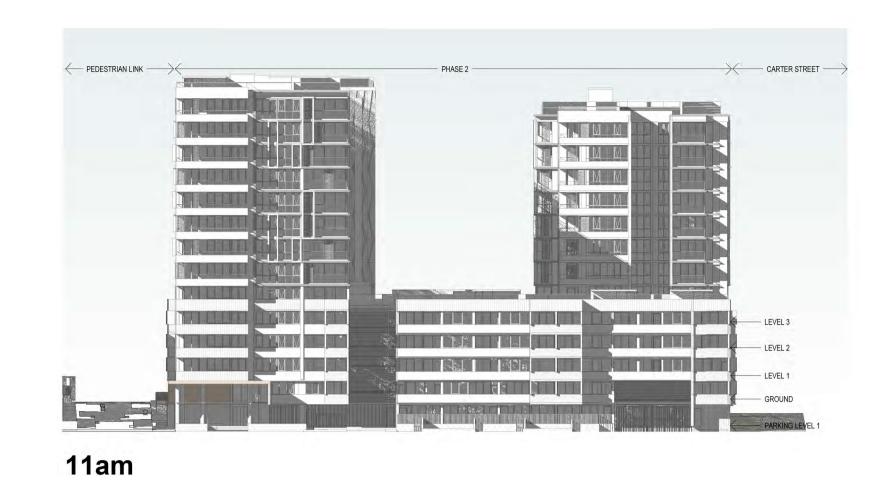

Nominated Architects: Adam Haddow-7188 | John Pradel-7004

CARTER STREET

3pm

| Project               | Date       | Scale       | Sheet Size |
|-----------------------|------------|-------------|------------|
| Carter Street Phase 4 | 27.09.2019 | )           | @ A1       |
|                       | Drawn      | Chk.        |            |
| Drawing Name          | BR         | MG          |            |
| PHASE 2 SHADOW STUDY  | Job No.    | Drawing No. | Revision   |
|                       | 6000       | DA-3003     | /1         |