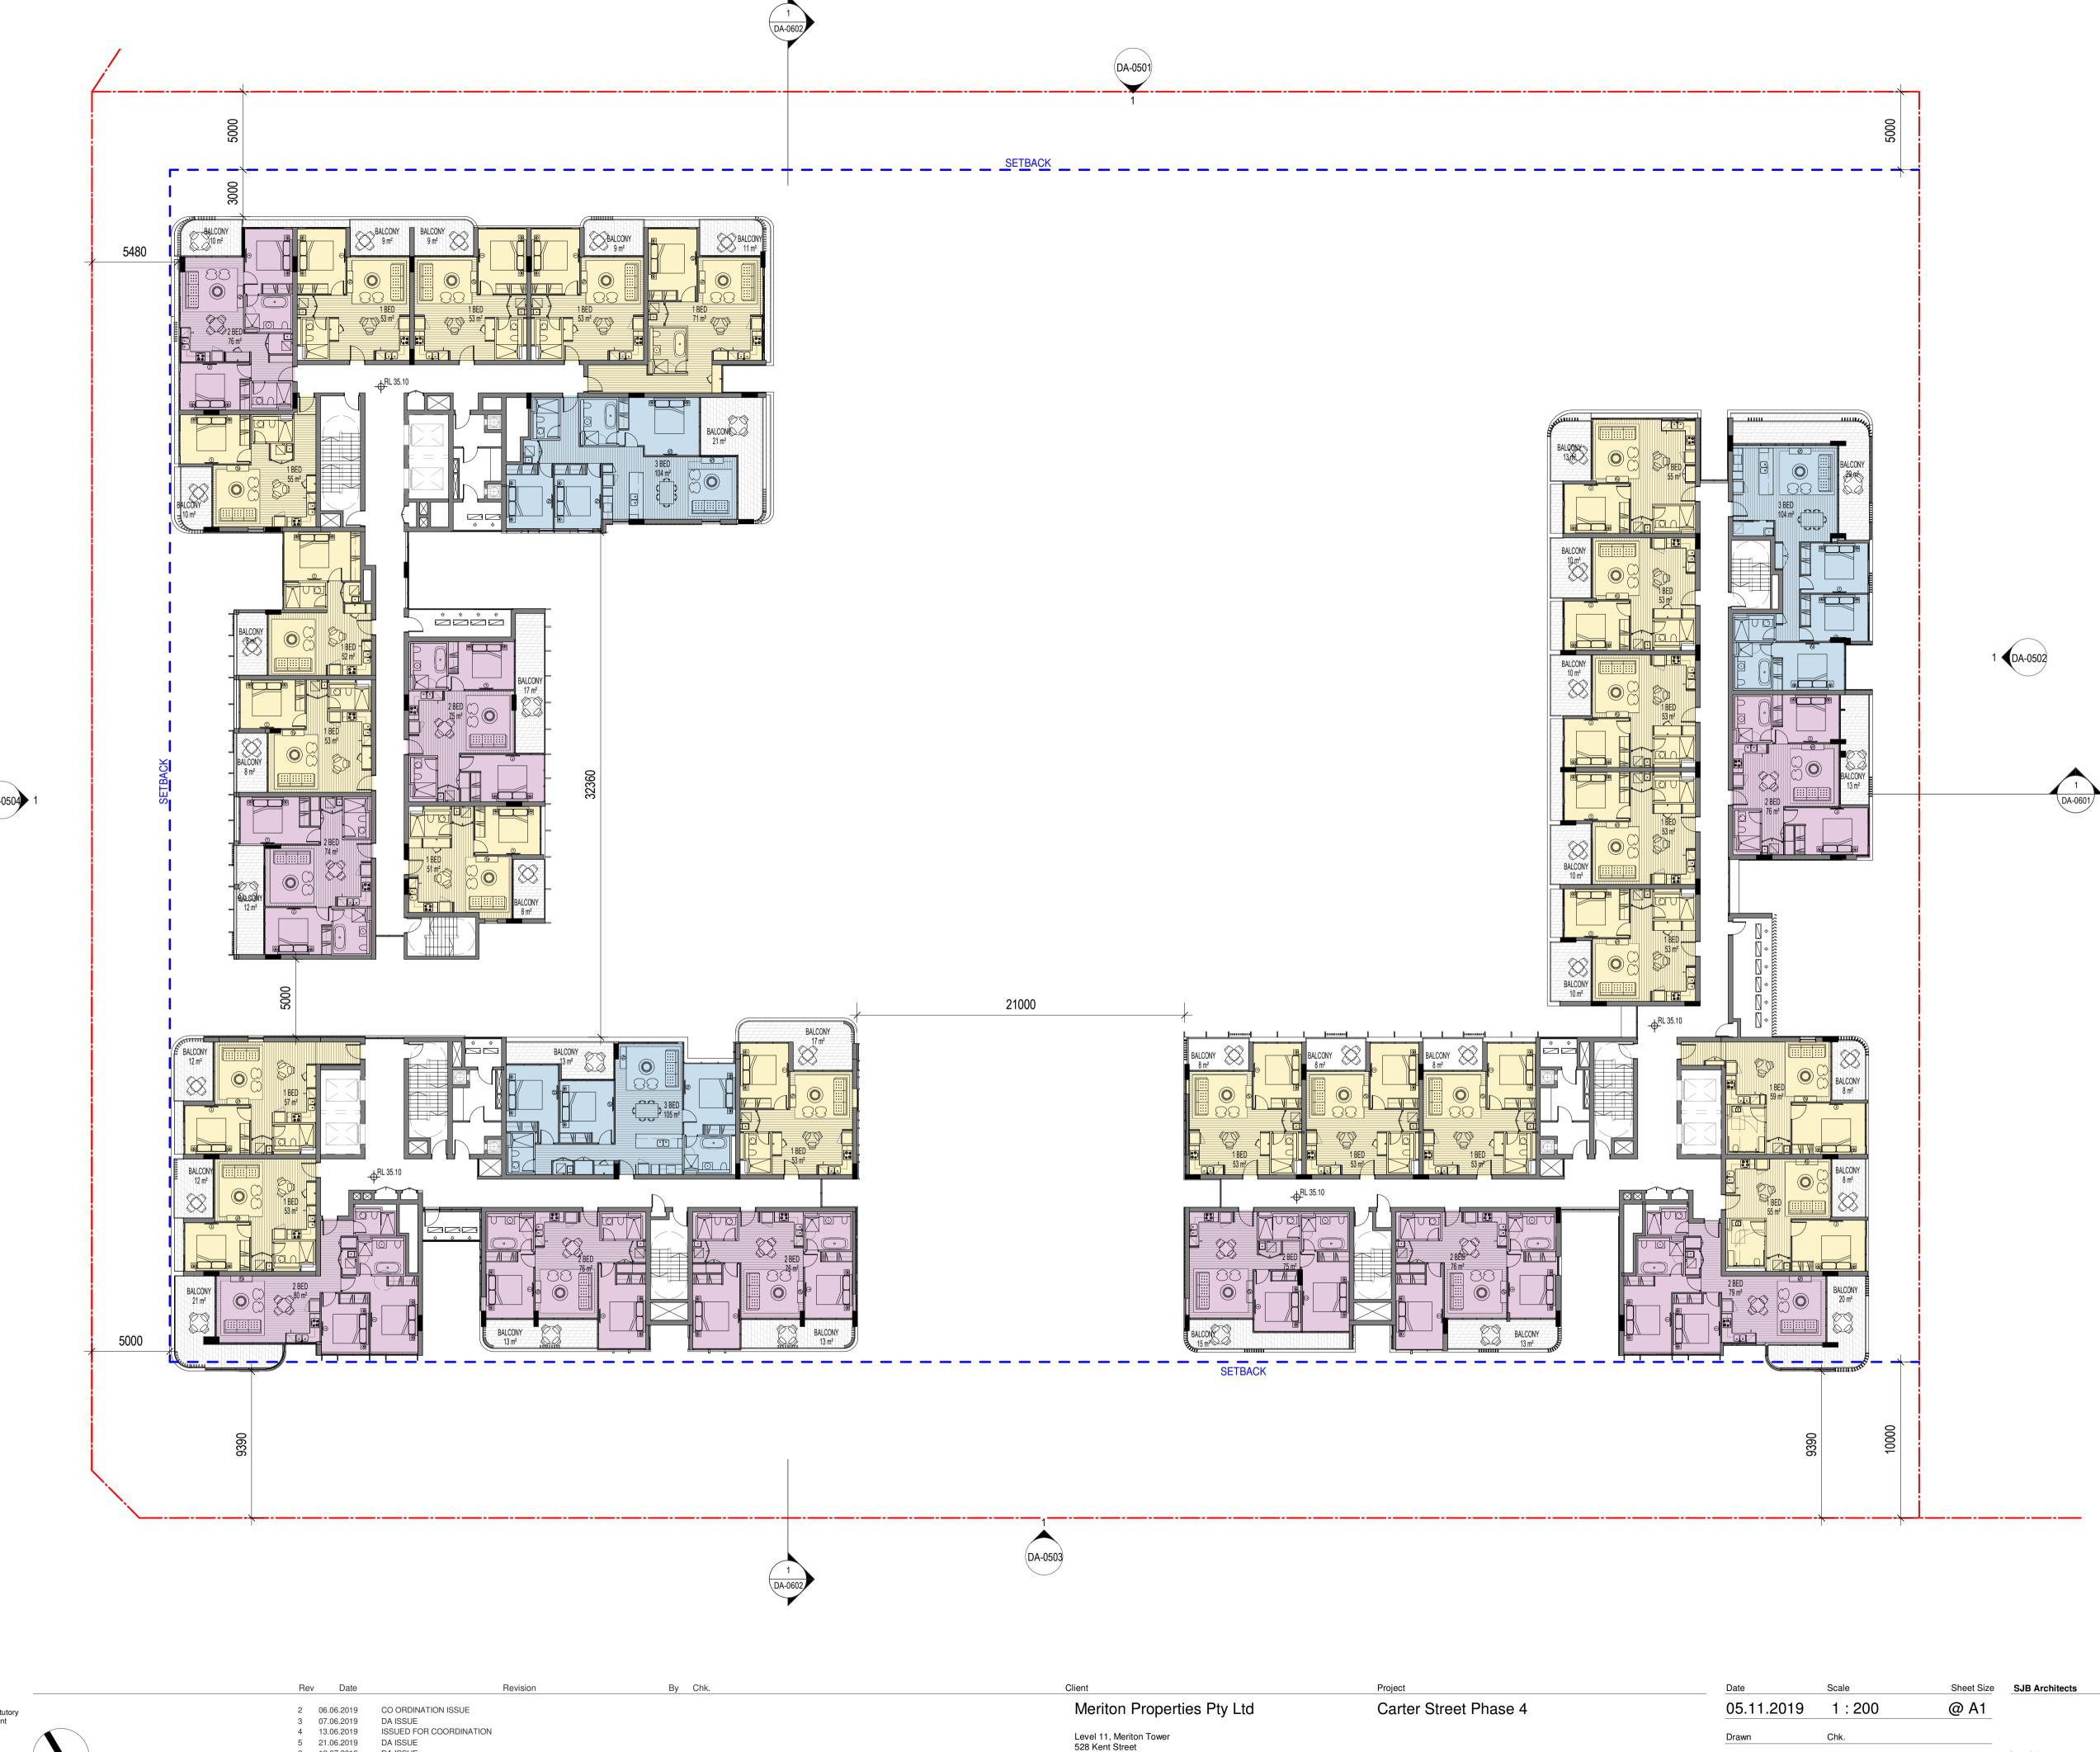

CC MG

528 Kent Street Sydney, NSW. Australia 2000

Drawing Name FLOOR PLAN LEVEL 10 SC MG DA-0211

FOR APPROVAL

Nominated Architects: Adam Haddow-7188 | John Pradel-7004

8 27.09.2019 9 02.10.2019 ISSUED FOR APPROVAL 10 05.11.2019 DA ISSUE

7 20.09.2019 RESPONSE TO COUNCIL COMMENTS FOR COORDINATION RESPONSE TO COUNCIL COMMENTS FOR COORDINATION CC MG Level 11, Meriton Tower 528 Kent Street Sydney, NSW. Australia 2000

Drawing Name FLOOR PLAN LEVEL 11 SC MG