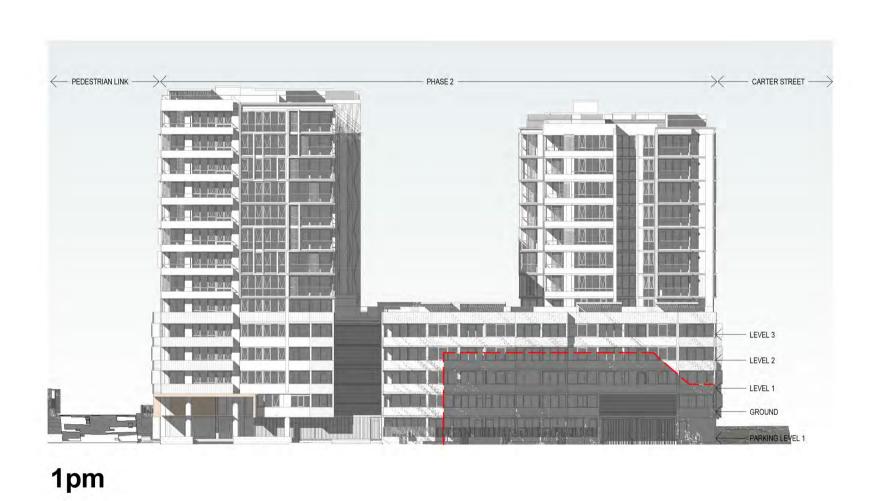

Nominated Architects: Adam Haddow-7188 | John Pradel-7004

CARTER STREET

3pm

| Project               | Date       | Scale       | Sheet Size |
|-----------------------|------------|-------------|------------|
| Carter Street Phase 4 | 27.09.2019 | )           | @ A1       |
|                       | Drawn      | Chk.        |            |
| Drawing Name          | BR         | MG          |            |
| PHASE 2 SHADOW STUDY  | Job No.    | Drawing No. | Revision   |
|                       | 6000       | DA-3003     | /1         |