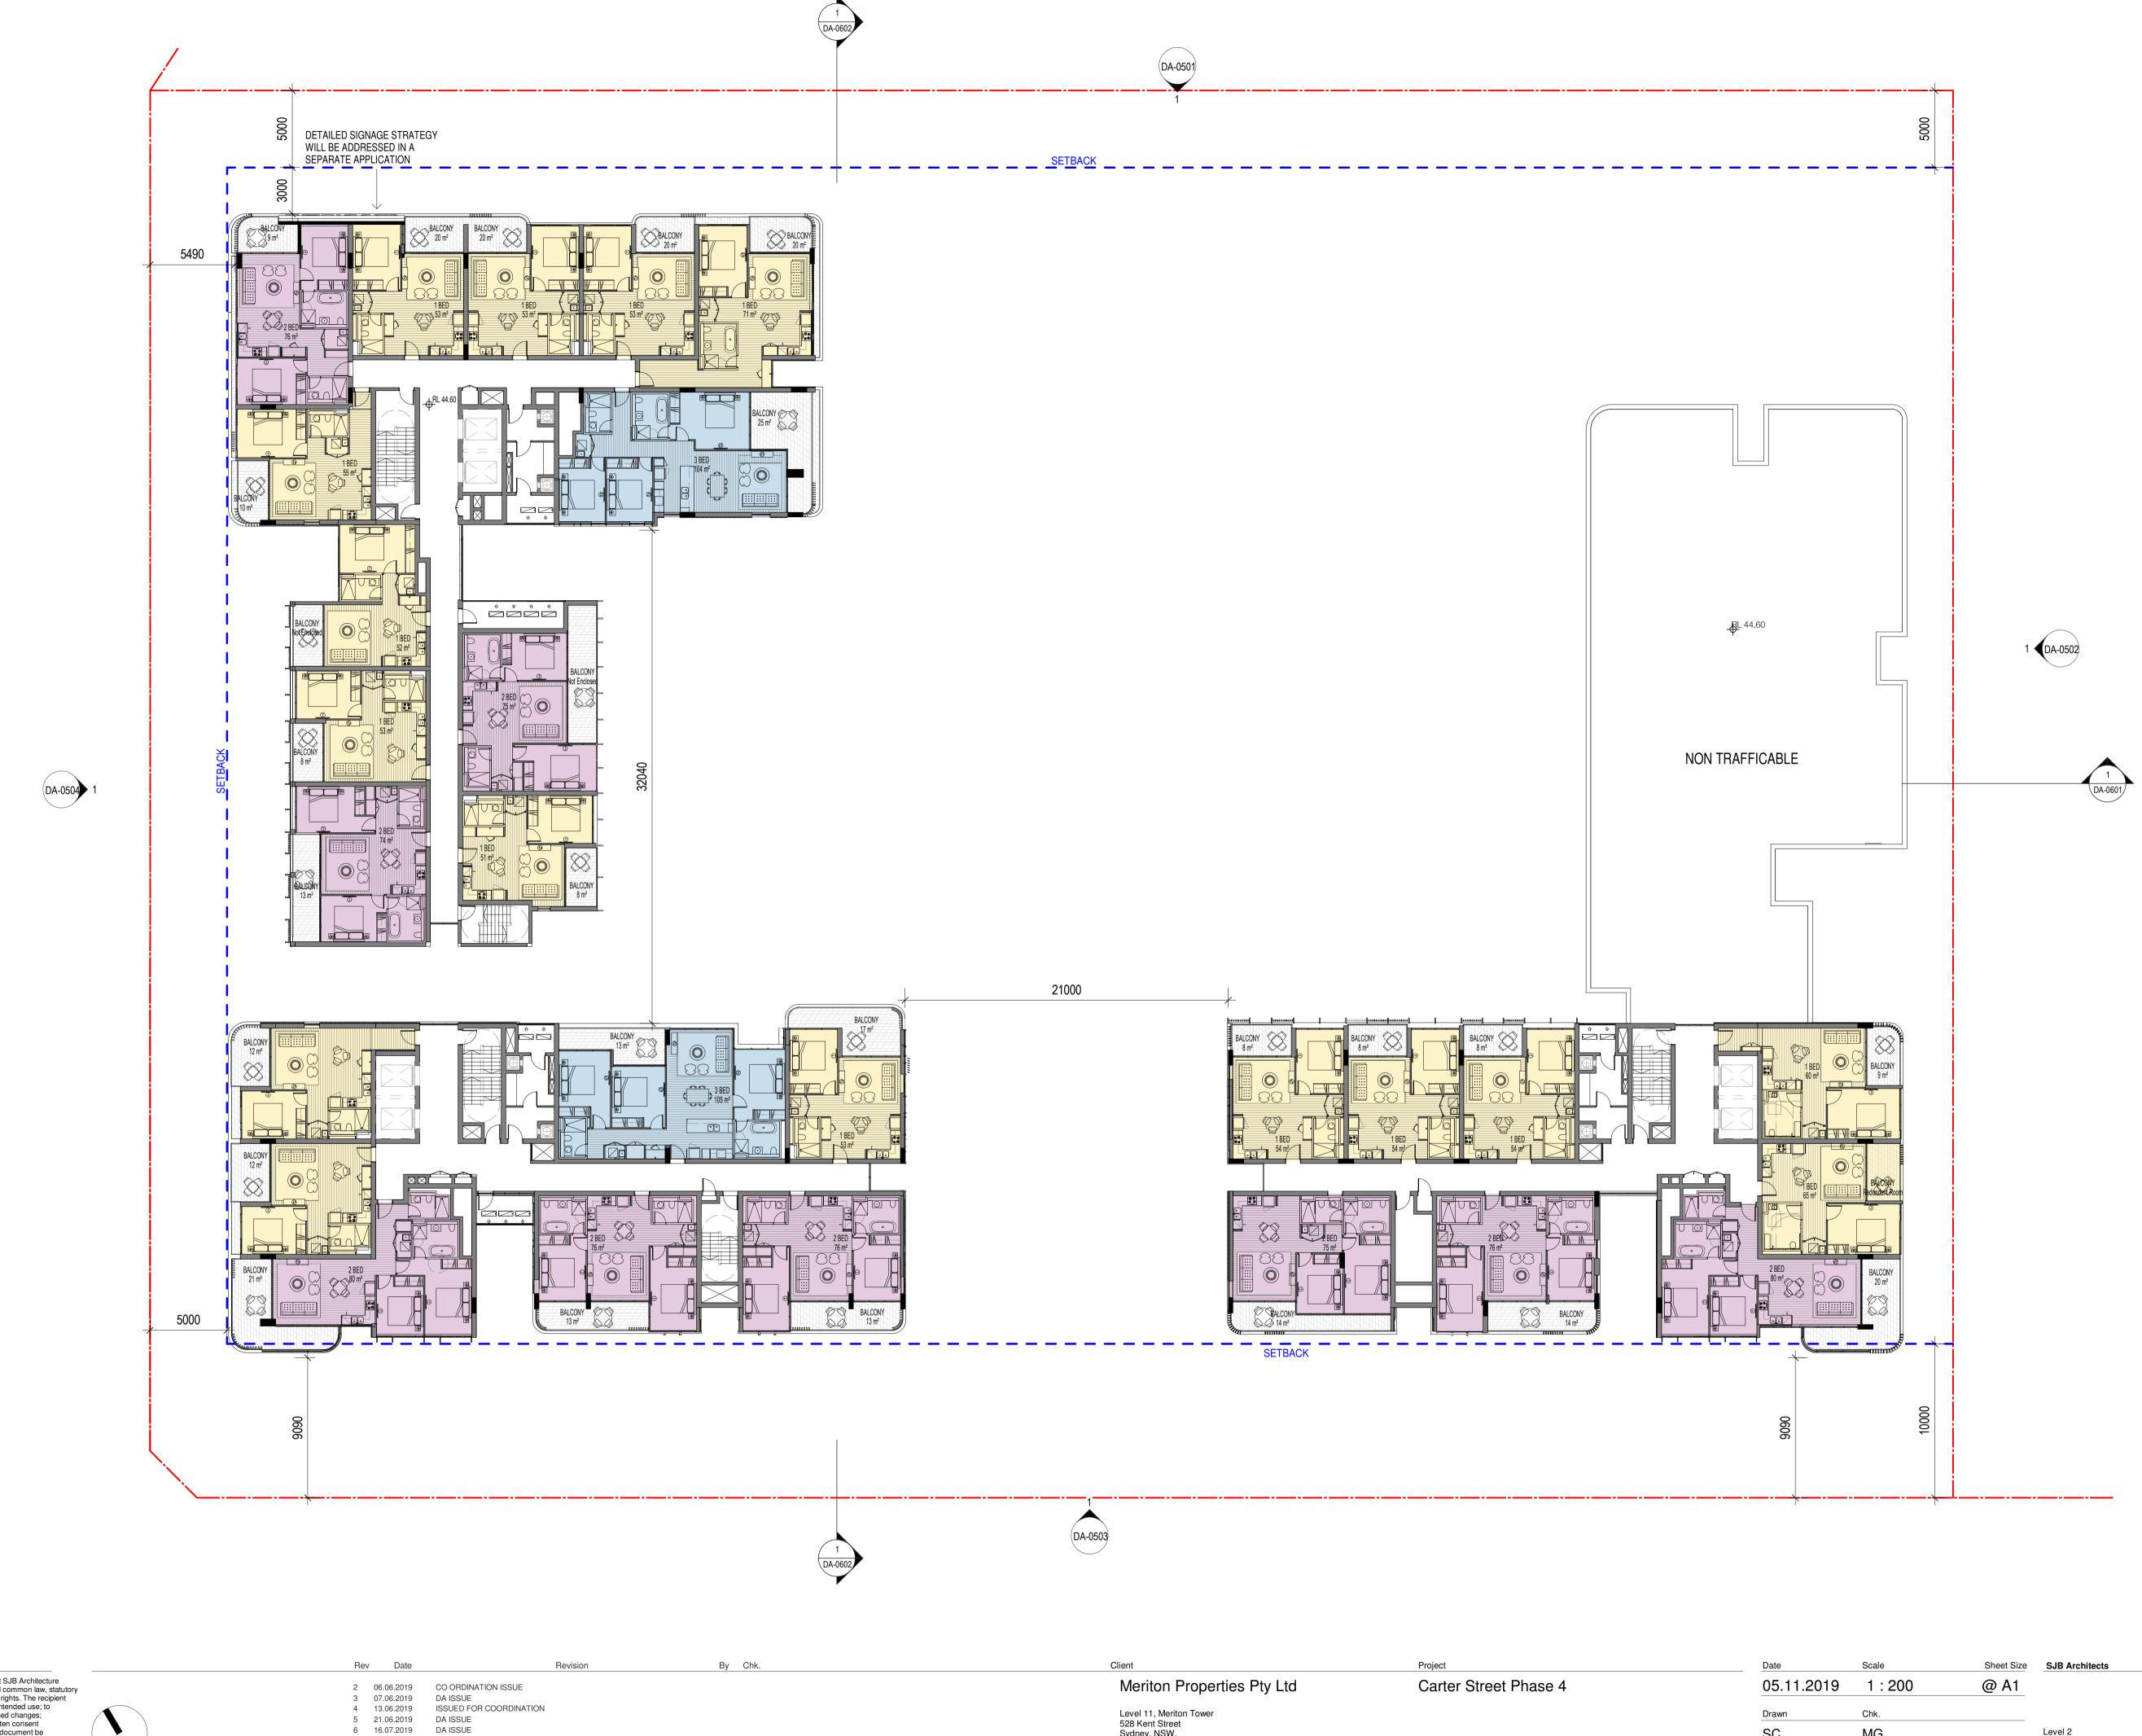

6 16.07.2019 DA ISSUE 7 20.09.2019 RESPONSE TO COUNCIL COMMENTS FOR COORDINATION 8 27.09.2019 9 02.10.2019 ISSUED FOR APPROVAL

10 05.11.2019 DA ISSUE

RESPONSE TO COUNCIL COMMENTS FOR COORDINATION CC MG Level 11, Meriton Tower 528 Kent Street Sydney, NSW. Australia 2000

Drawing Name

FLOOR PLAN LEVEL 7

SC MG

490 Crown Street Surry Hills NSW 2010 Australia T 61 2 9380 9911 / 10 F 61 2 9380 9922 www.sjb.com.au DA-0208

FOR APPROVAL

Nominated Architects: Adam Haddow-7188 | John Pradel-7004

Drawing Name FLOOR PLAN LEVEL 8 SC MG

FOR APPROVAL

Nominated Architects: Adam Haddow-7188 | John Pradel-7004

6 16.07.2019 DA ISSUE 7 20.09.2019 RESPONSE TO COUNCIL COMMENTS FOR COORDINATION 8 27.09.2019 RESPONSE TO COUNCIL COMMENTS FOR COORDINATION 9 02.10.2019 ISSUED FOR APPROVAL 10 05.11.2019 DA ISSUE