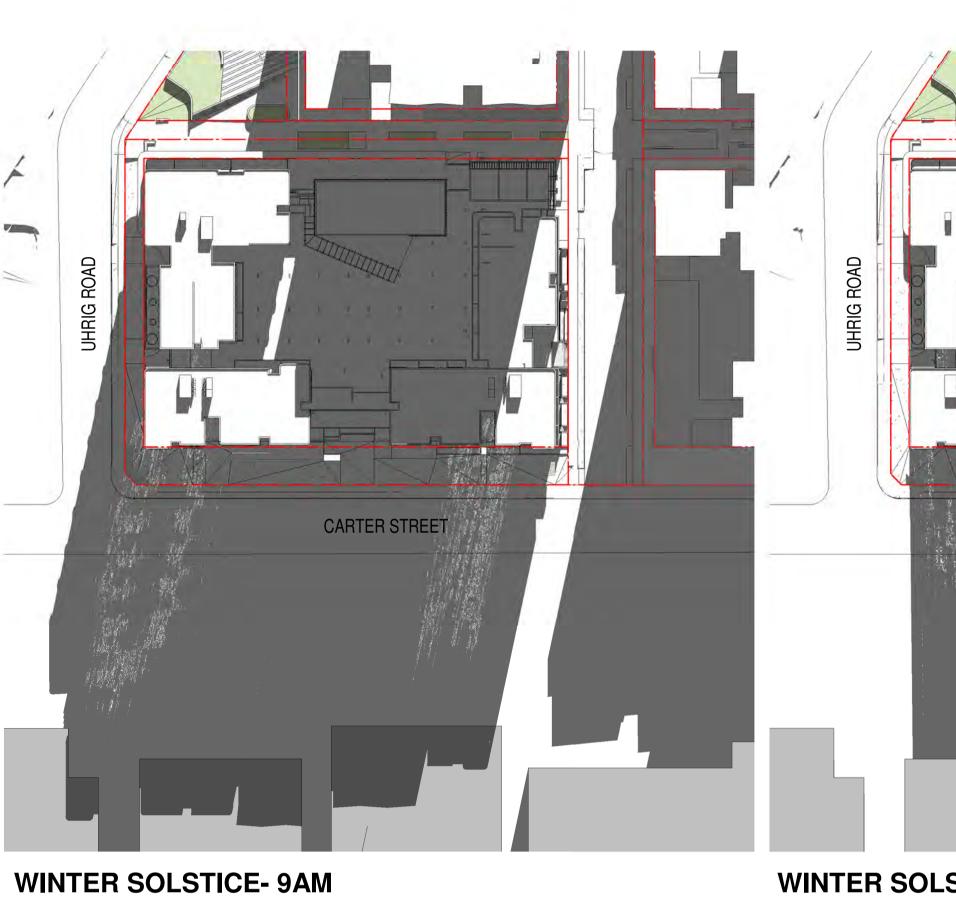

FOR APPROVAL

1 31.05.2019 FINAL DRAFT DA ISSUE

2 07.06.2019 DA ISSUE 3 13.06.2019 ISSUED FOR COORDINATION

4 21.06.2019 DA ISSUE

7 05.11.2019 DA ISSUE

5 27.09.2019 RESPONSE TO COUNCIL COMMENTS FOR COORDINATION
6 02.10.2019 ISSUED FOR APPROVAL

Meriton Properties Pty Ltd

Level 11, Meriton Tower 528 Kent Street Sydney, NSW. Australia 2000

Carter Street Phase 4

SUN VIEW DIAGRAMS

05.11.2019

Sheet Size SJB Architects @ A1

Drawing No.

DA-3001