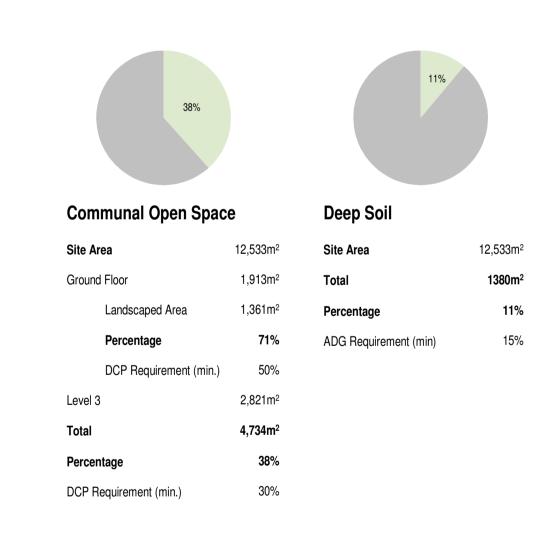

# **GROUND FLOOR COMMUNAL OPEN SPACE PLAN**

# **LEVEL 03 COMMUNAL OPEN** SPACE PLAN

## **GROUND FLOOR DEEP SOIL PLAN**

| a accepting and utilising this document the recipient agrees that SJB Architecture NSW) Pty. Ltd. ACN 081 094 724 T/A SJB Architects, retain all common law, statutor wand other rights including copyright and intellectual property rights. The recipient grees not to use this document for any purpose other than its intended use; to aive all claims against SJB Architects resulting from unauthorised changes; r to reuse the document on other projects without the prior written consent f SJB Architects. Under no circumstances shall transfer of this document be eemed a sale. SJB Architects makes no warranties of fitness for any purpose. he Builder/Contractor shall verify job dimensions prior to any work commencing. Ise figured dimensions only. Do not scale drawings. |
|-------------------------------------------------------------------------------------------------------------------------------------------------------------------------------------------------------------------------------------------------------------------------------------------------------------------------------------------------------------------------------------------------------------------------------------------------------------------------------------------------------------------------------------------------------------------------------------------------------------------------------------------------------------------------------------------------------------------------------------------------------------------------------------------------|
|                                                                                                                                                                                                                                                                                                                                                                                                                                                                                                                                                                                                                                                                                                                                                                                                 |

Nominated Architects: Adam Haddow-7188 | John Pradel-7004

1 27.09.2019 RESPONSE TO COUNCIL COMMENTS FOR COORDINATION
2 02.10.2019 ISSUED FOR APPROVAL
3 05.11.2019 DA ISSUE

CC MG

By Chk.

Meriton Properties Pty Ltd Level 11, Meriton Tower 528 Kent Street Sydney, NSW. Australia 2000

Carter Street Phase 4

Drawing Name COMMUNAL OPEN SPACE & DEEP SOIL DIAGRAMS

Sheet Size SJB Architects 05.11.2019 1:500 @ A1 Chk. Author Checker DA-3401