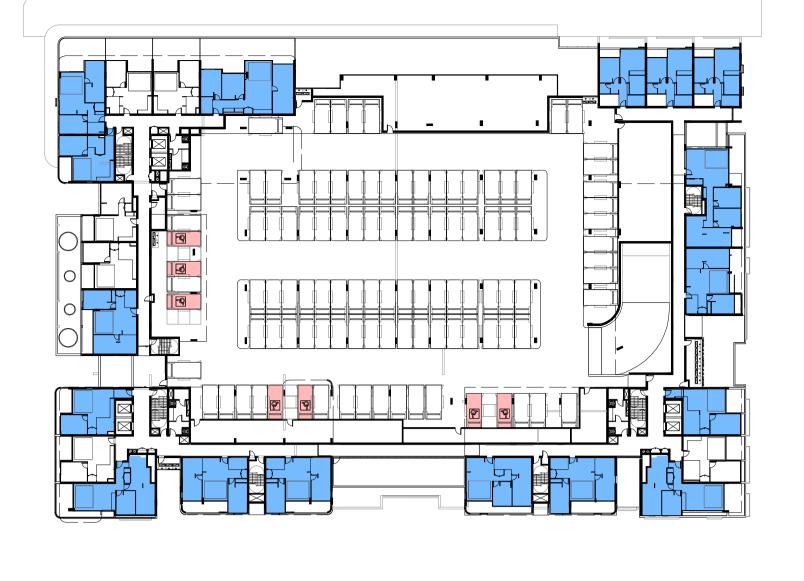

LEVEL 03

LEVEL 05

**LEVEL 06** 

TOTAL APARTMENTS (LEVEL 1 - 9)

272

ACHIEVES CROSS VENTILATION PERCENTAGE

156 APARTMENTS

57%