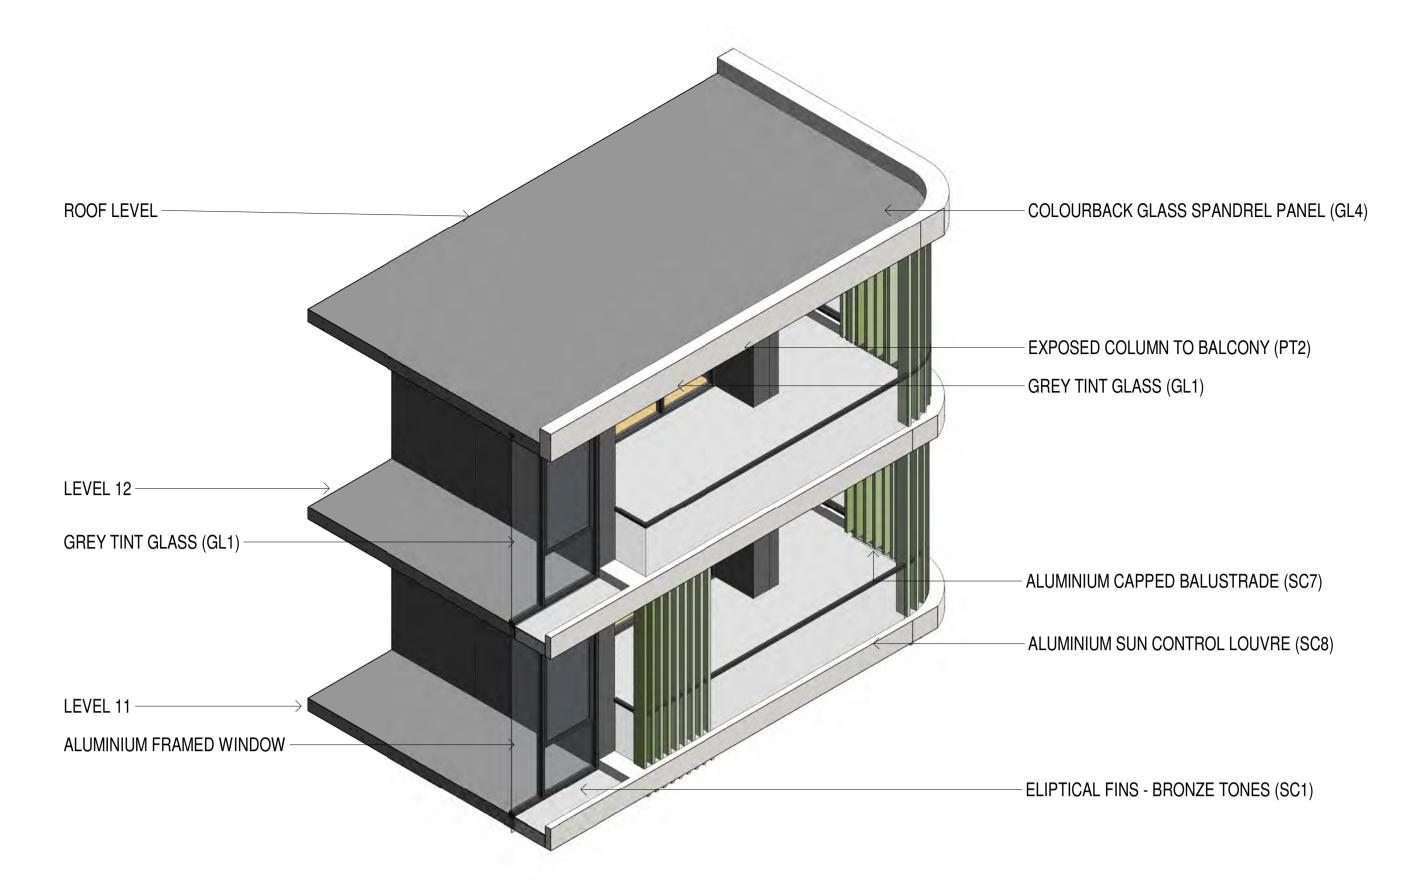

### **FACADE CONDITION 4**

Nominated Architects: Adam Haddow-7188 | John Pradel-7004

In accepting and utilising this document the recipient agrees that SJB Architecture (NSW) Pty. Ltd. ACN 081 094 724 T/A SJB Architects, retain all common law, statutory law and other rights including copyright and intellectual property rights. The recipient agrees not to use this document for any purpose other than its intended use; to waive all claims against SJB Architects resulting from unauthorised changes; or to reuse the document on other projects without the prior written consent of SJB Architects. Under no circumstances shall transfer of this document be deemed a sale. SJB Architects makes no warranties of fitness for any purpose. The Builder/Contractor shall verify job dimensions prior to any work commencing. Use figured dimensions only. Do not scale drawings.

Carter Street Phase 4

Drawing Name FACADE SECTIONS - SHEET 1

Sheet Size SJB Architects 05.11.2019 @ A1 BR NH

Job No.

FOR APPROVAL

 Rev
 Date
 F

 1
 07.06.2019
 DA ISSUE

 2
 13.06.2019
 ISSUED FOR COORDINATION