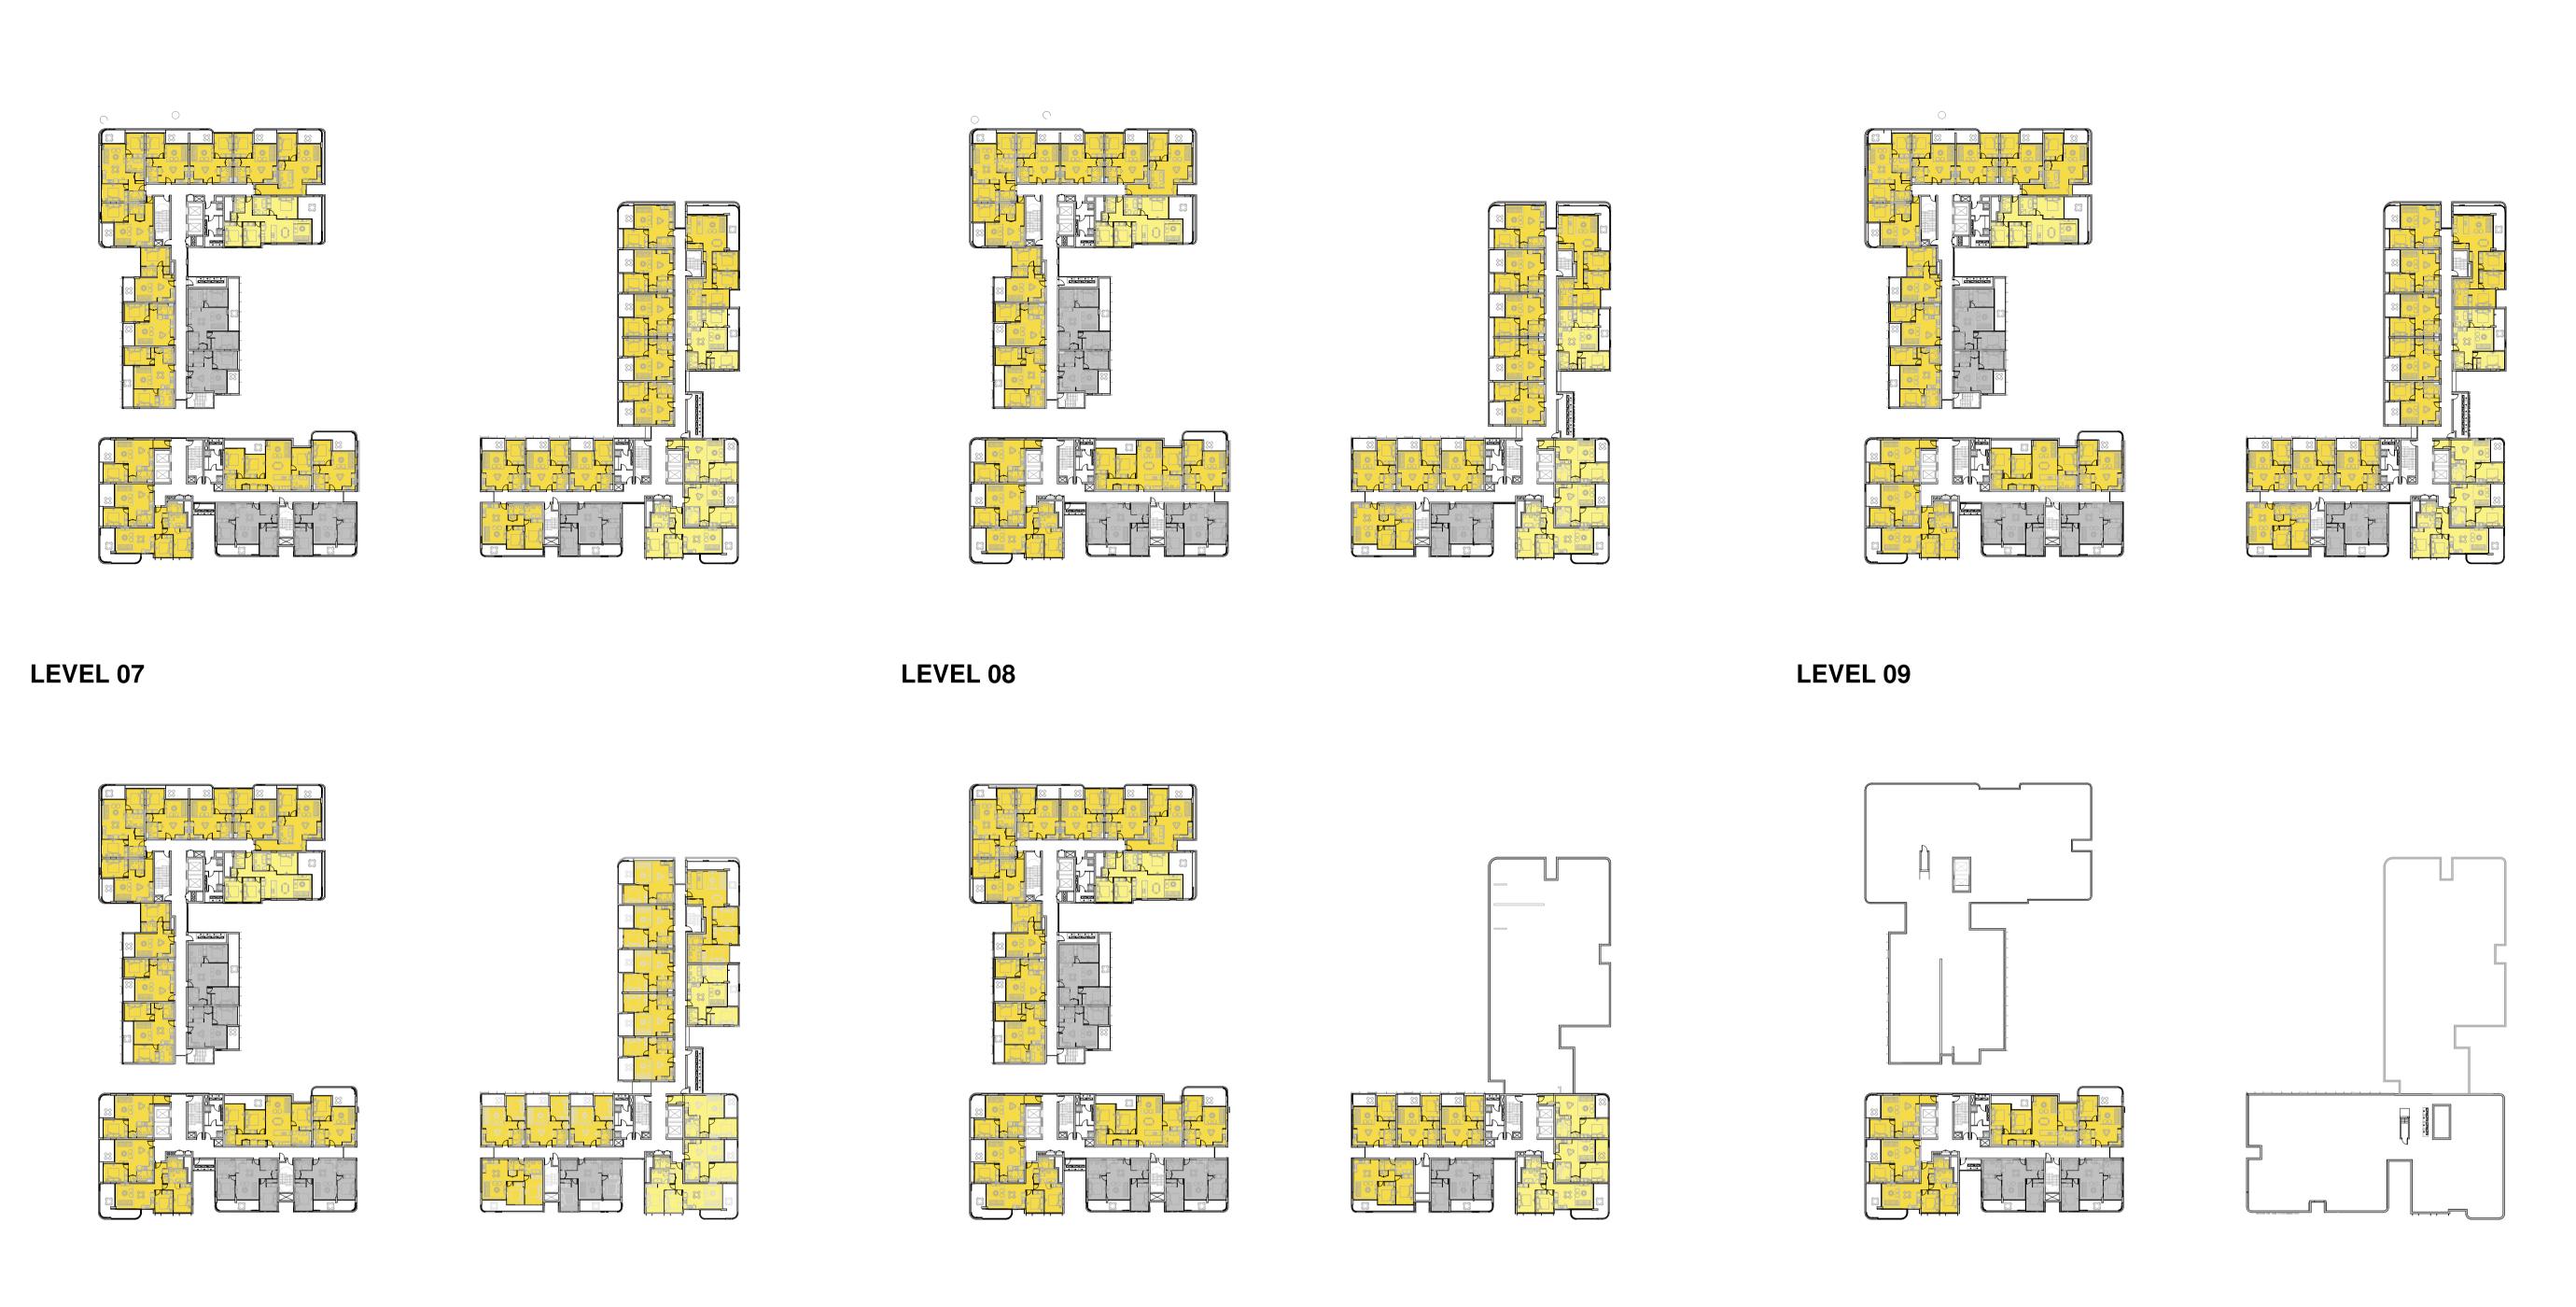

#### Contents

| DRAWING NO.        | TITLE                                                   |  |  |  |  |
|--------------------|---------------------------------------------------------|--|--|--|--|
| DA-0001            | COVER                                                   |  |  |  |  |
| DA-0001<br>DA-0101 | LOCATION AND SITE ANALYSIS                              |  |  |  |  |
| DA-0200            | FLOOR PLAN - PARKING LEVEL 1                            |  |  |  |  |
| DA-0200<br>DA-0201 | FLOOR PLAN - GROUND                                     |  |  |  |  |
| DA-0201<br>DA-0202 | FLOOR PLAN LEVEL 1                                      |  |  |  |  |
| DA-0202<br>DA-0203 | FLOOR PLAN LEVEL 2                                      |  |  |  |  |
| DA-0203<br>DA-0204 | FLOOR PLAN LEVEL 3                                      |  |  |  |  |
| DA-0204<br>DA-0205 | FLOOR PLAN LEVEL 3                                      |  |  |  |  |
| DA-0205<br>DA-0206 | FLOOR PLAN LEVEL 5                                      |  |  |  |  |
| DA-0206<br>DA-0207 | FLOOR PLAN LEVEL 5 FLOOR PLAN LEVEL 6                   |  |  |  |  |
|                    |                                                         |  |  |  |  |
| DA-0208            | FLOOR PLAN LEVEL 7                                      |  |  |  |  |
| DA-0209            | FLOOR PLAN LEVEL 8                                      |  |  |  |  |
| DA-0210            | FLOOR PLAN LEVEL 9 FLOOR PLAN LEVEL 10                  |  |  |  |  |
| DA-0211            | FLOOR PLAN LEVEL 10 FLOOR PLAN LEVEL 11                 |  |  |  |  |
| DA-0212            |                                                         |  |  |  |  |
| DA-0213            | FLOOR PLAN LEVEL 12                                     |  |  |  |  |
| DA-0214            | ROOF PLAN ELEVATION - NORTH                             |  |  |  |  |
| DA-0501            |                                                         |  |  |  |  |
| DA-0502            | ELEVATION - EAST                                        |  |  |  |  |
| DA-0503            | ELEVATION - SOUTH                                       |  |  |  |  |
| DA-0504            | ELEVATION - WEST                                        |  |  |  |  |
| DA-0505            | PERSPECTIVE VIEWS - SHEET 1                             |  |  |  |  |
| DA-0506            | PERSPECTIVE VIEWS - SHEET 2                             |  |  |  |  |
| DA-0507            | PERSPECTIVE VIEWS - SHEET 3                             |  |  |  |  |
| DA-0508            | PERSPECTIVE VIEWS - SHEET 4                             |  |  |  |  |
| DA-0601            | SECTION - SHEET 1                                       |  |  |  |  |
| DA-0602            | SECTION - SHEET 2                                       |  |  |  |  |
| DA-0610            | STREET SECTIONS                                         |  |  |  |  |
| DA-0611            | FACADE SECTIONS - SHEET 1                               |  |  |  |  |
| DA-0612            | FACADE SECTIONS - SHEET 2                               |  |  |  |  |
| DA-3001            | SUN VIEW DIAGRAMS                                       |  |  |  |  |
| DA-3002            | SHADOW DIAGRAMS                                         |  |  |  |  |
| DA-3003            | PHASE 2 SHADOW STUDY                                    |  |  |  |  |
| DA-3101            | GFA DIAGRAMS - SHEET 1                                  |  |  |  |  |
| DA-3102            | GFA DIAGRAMS - SHEET 2                                  |  |  |  |  |
| DA-3103            | GFA DIAGRAMS - SHEET 3                                  |  |  |  |  |
| DA-3201            | SOLAR ACCESS DIAGRAMS - SHEET 1                         |  |  |  |  |
| DA-3202            | SOLAR ACCESS DIAGRAMS - SHEET 2                         |  |  |  |  |
| DA-3203            | CROSS VENTILATION DIAGRAMS - SHEET 1                    |  |  |  |  |
| DA-3204            | CROSS VENTILATION DIAGRAMS - SHEET 2                    |  |  |  |  |
| DA-3301            | HEIGHT PLANE STUDY                                      |  |  |  |  |
| DA-3401            | COMMUNAL OPEN SPACE & DEEP SOIL DIAGRAMS                |  |  |  |  |
| DA-6001            | PHOTO MONTAGE - VIEW FROM UHRIG ROAD LOOKING SOUTH EAST |  |  |  |  |
| DA-6002            | PHOTO MONTAGE - VIEW FROM PEDESTRIAN LINK LOOKING WEST  |  |  |  |  |
| DA-6003            | MATERIALS BOARD                                         |  |  |  |  |