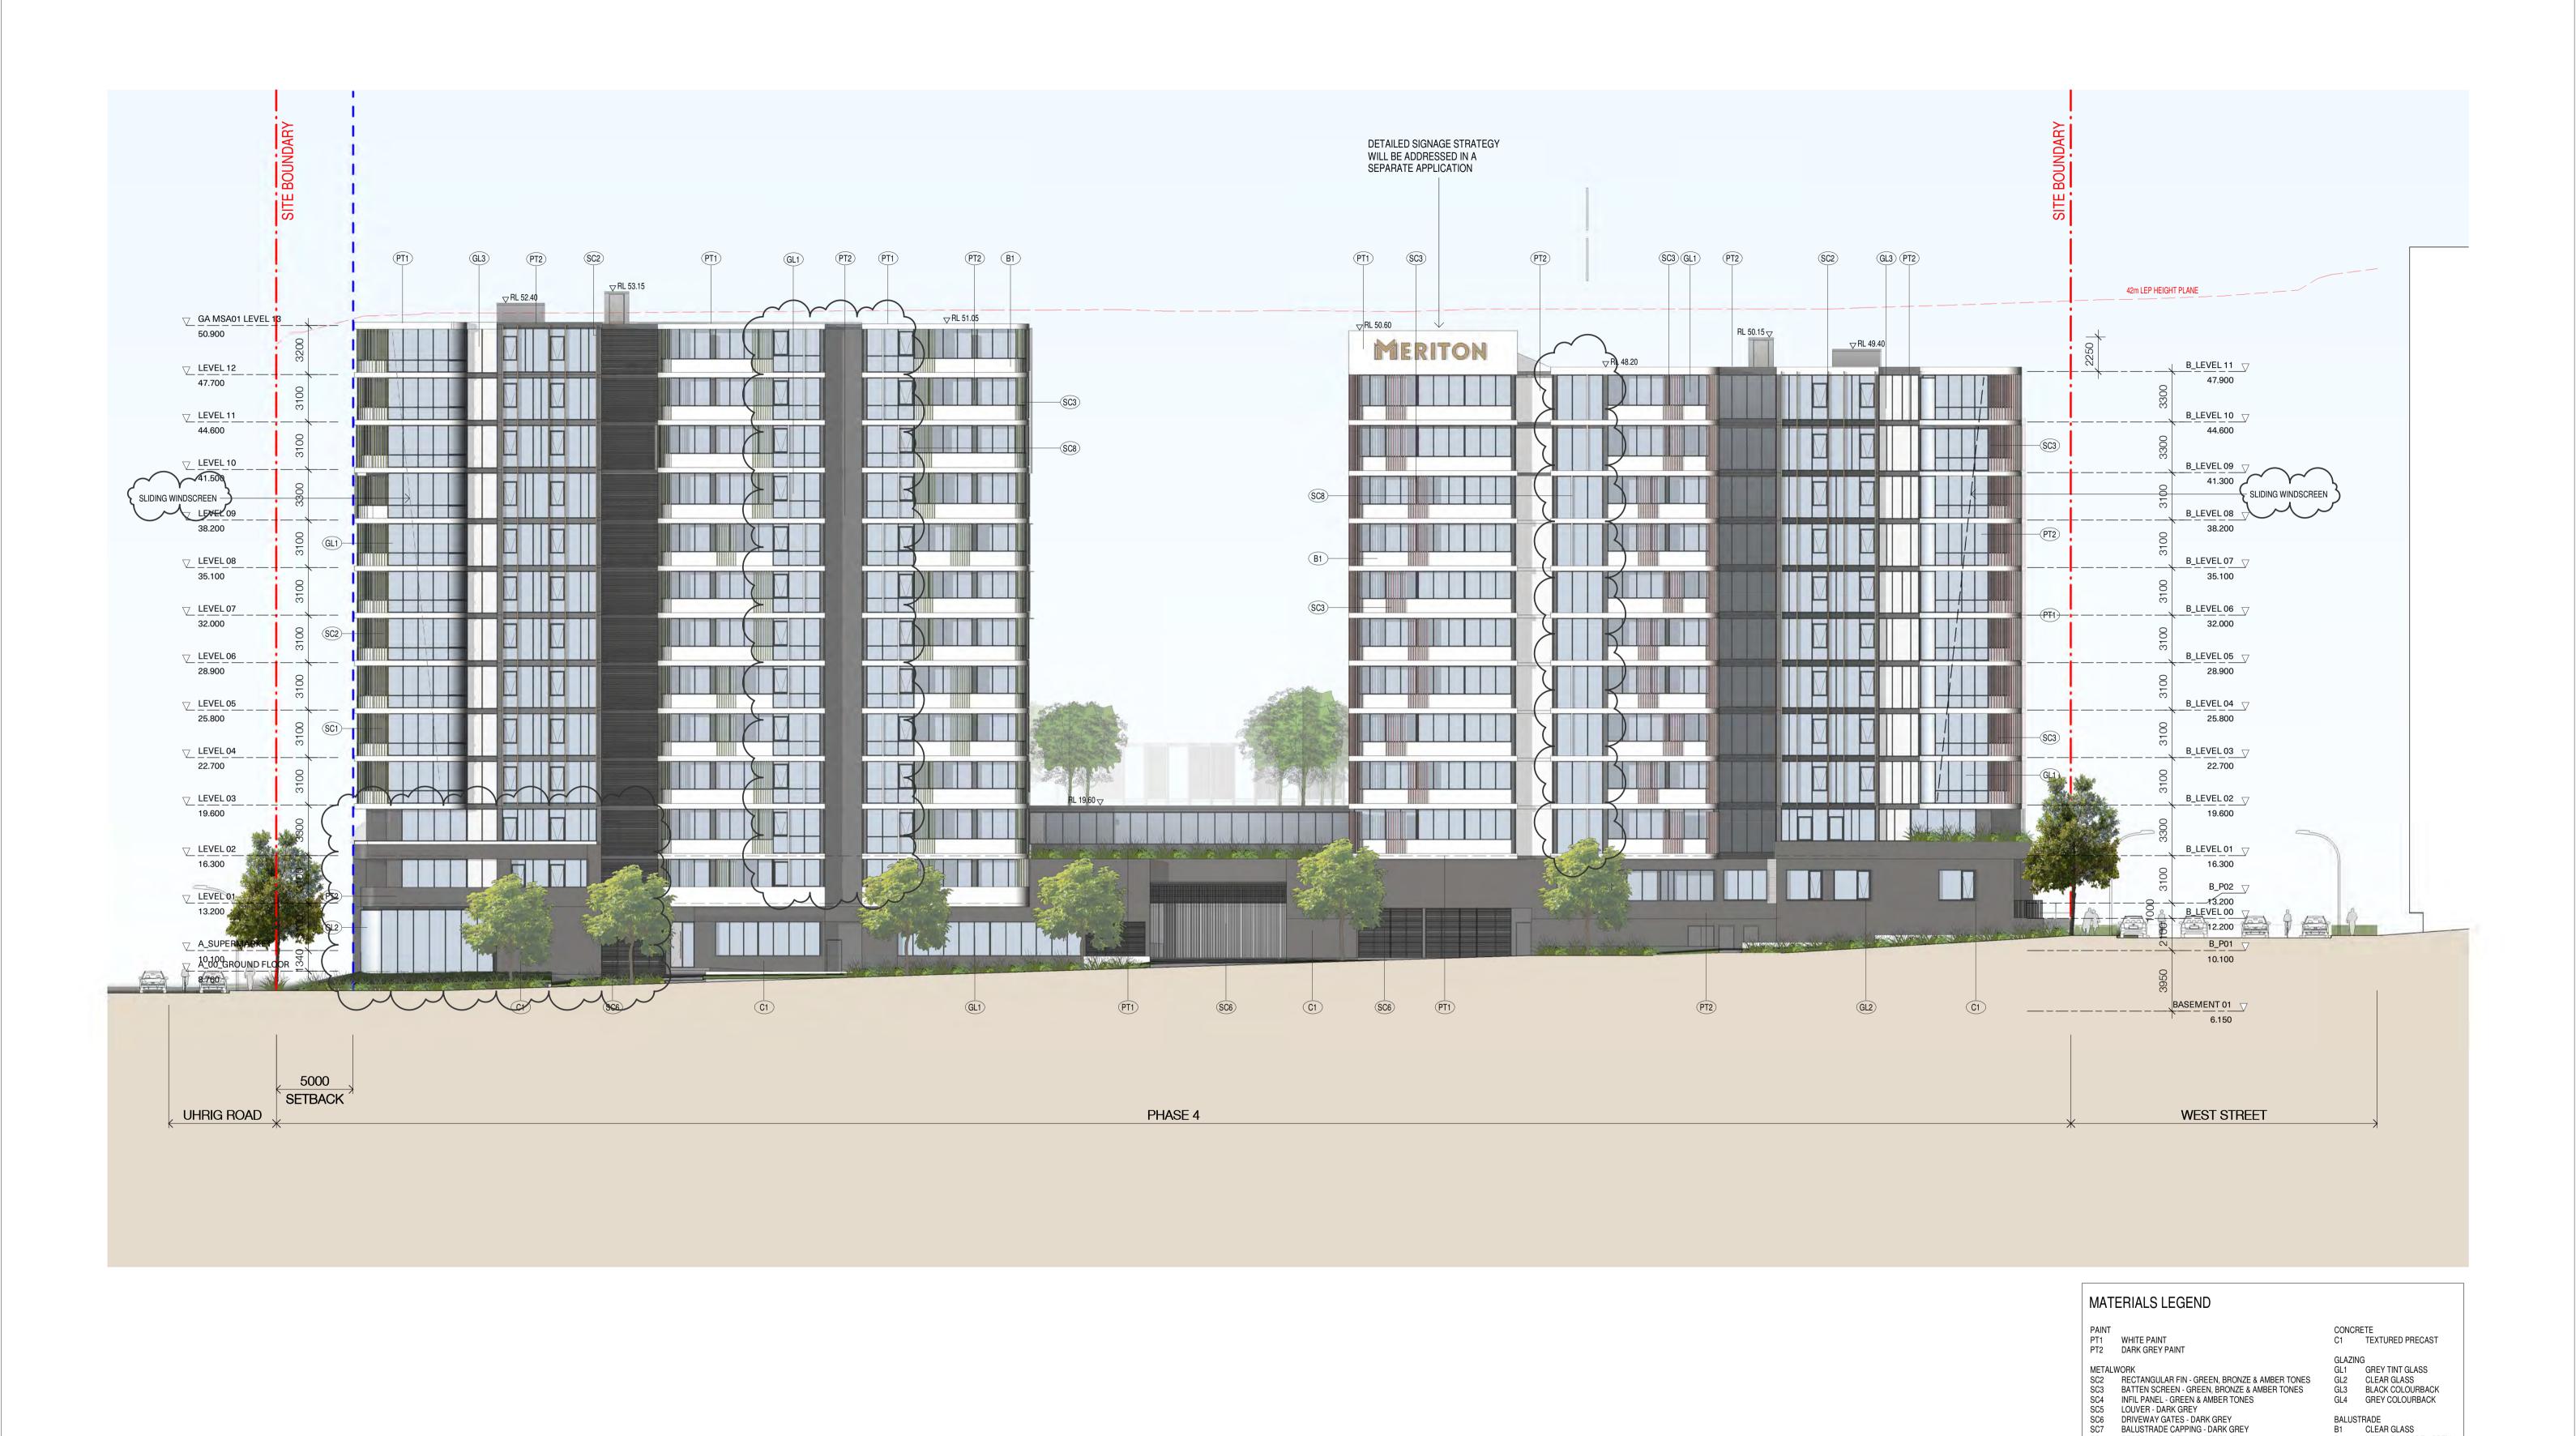

Carter Street Phase 4 Drawing Name **ELEVATION - EAST** 

Scale Sheet Size SJB Architects 05.11.2019 1 : 200 @ A1 Chk. SC MG Job No.

By Chk. Scale Sheet Size SJB Architects In accepting and utilising this document the recipient agrees that SJB Architecture (NSW) Pty. Ltd. ACN 081 094 724 T/A SJB Architects, retain all common law, statutory Meriton Properties Pty Ltd Carter Street Phase 4 05.11.2019 1 : 200 @ A1 3 13.06.2019 ISSUED FOR COORDINATION (NSW) Pty. Ltd. ACN 081 094 724 T/A SJB Architects, retain all common law, statutory law and other rights including copyright and intellectual property rights. The recipient agrees not to use this document for any purpose other than its intended use; to waive all claims against SJB Architects resulting from unauthorised changes; or to reuse the document on other projects without the prior written consent of SJB Architects. Under no circumstances shall transfer of this document be deemed a sale. SJB Architects makes no warranties of fitness for any purpose. The Builder/Contractor shall verify job dimensions prior to any work commencing. 4 21.06.2019 DA ISSUE 5 10.07.2019 FACADE UPDATES - ISSUED FOR INFORMATION Level 11, Meriton Tower Chk. 6 16.07.2019 DA ISSUE 528 Kent Street Sydney, NSW. RESPONSE TO COUNCIL COMMENTS FOR COORDINATION 7 20.09.2019 SC MG RESPONSE TO COUNCIL COMMENTS FOR COORDINATION 8 27.09.2019 Drawing Name 490 Crown Street Australia 2000 9 02.10.2019 ISSUED FOR APPROVAL Surry Hills NSW **ELEVATION - SOUTH** Use figured dimensions only. Do not scale drawings. LF MG CC MG 10 31.10.2019 SECTION 4.55 CHANGES 2010 Australia Job No.