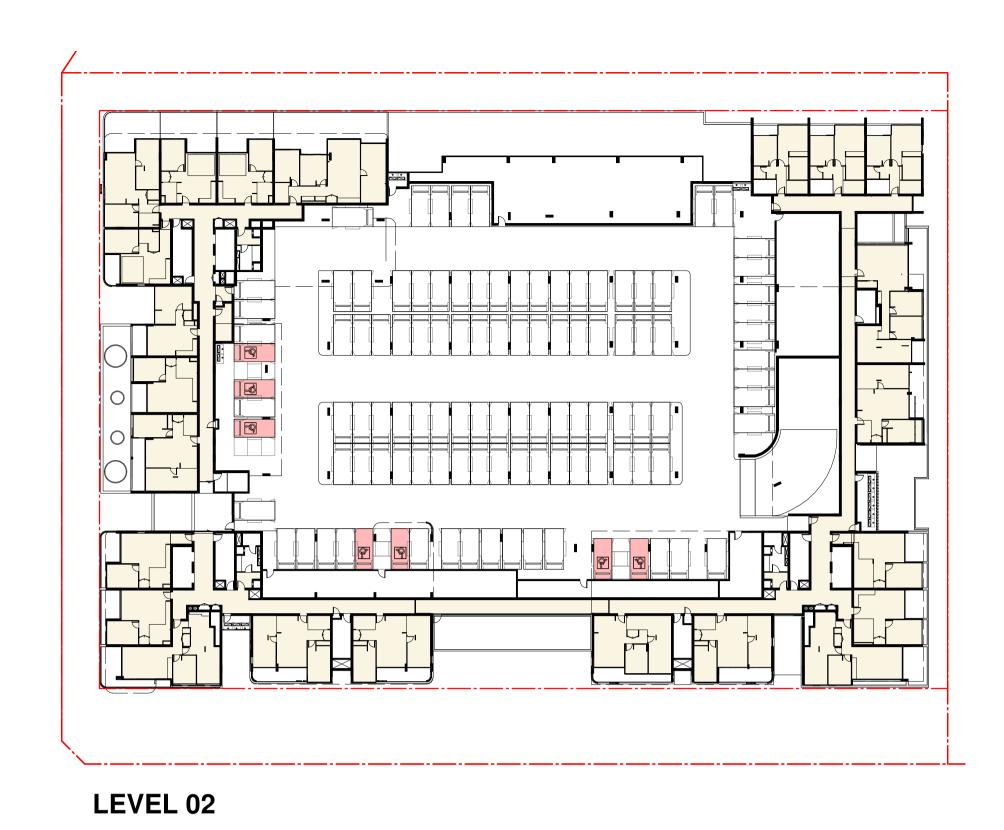

Drawing Name FLOOR PLAN - PARKING LEVEL 1

Chk. CC MG

Job No.

490 Crown Street Surry Hills NSW 2010 Australia T 61 2 9380 9911

F 61 2 9380 9922 www.sjb.com.au

FOR APPROVAL

Nominated Architects: Adam Haddow-7188 | John Pradel-7004