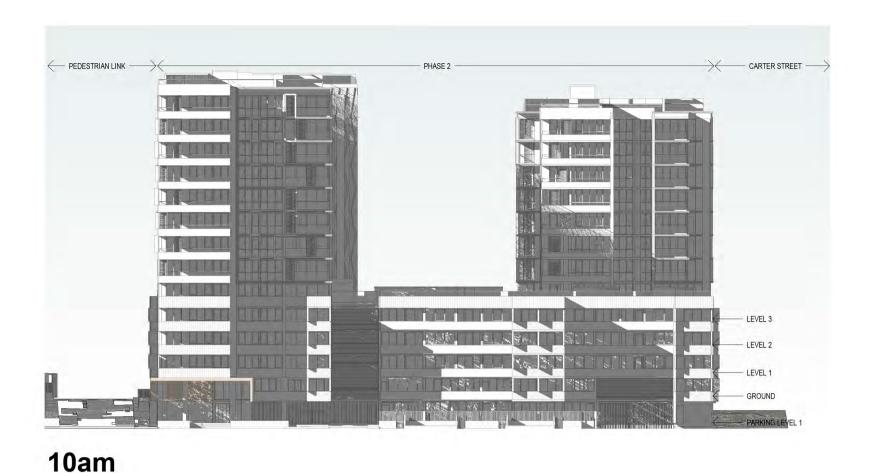

Nominated Architects: Adam Haddow-7188 | John Pradel-7004

CARTER STREET

3pm

| Project               | Date       | Scale       | Sheet Size |
|-----------------------|------------|-------------|------------|
| Carter Street Phase 4 | 27.09.2019 | )           | @ A1       |
|                       | Drawn      | Chk.        |            |
| Drawing Name          | BR         | MG          |            |
| PHASE 2 SHADOW STUDY  | Job No.    | Drawing No. | Revision   |
|                       | 6000       | DA-3003     | /1         |