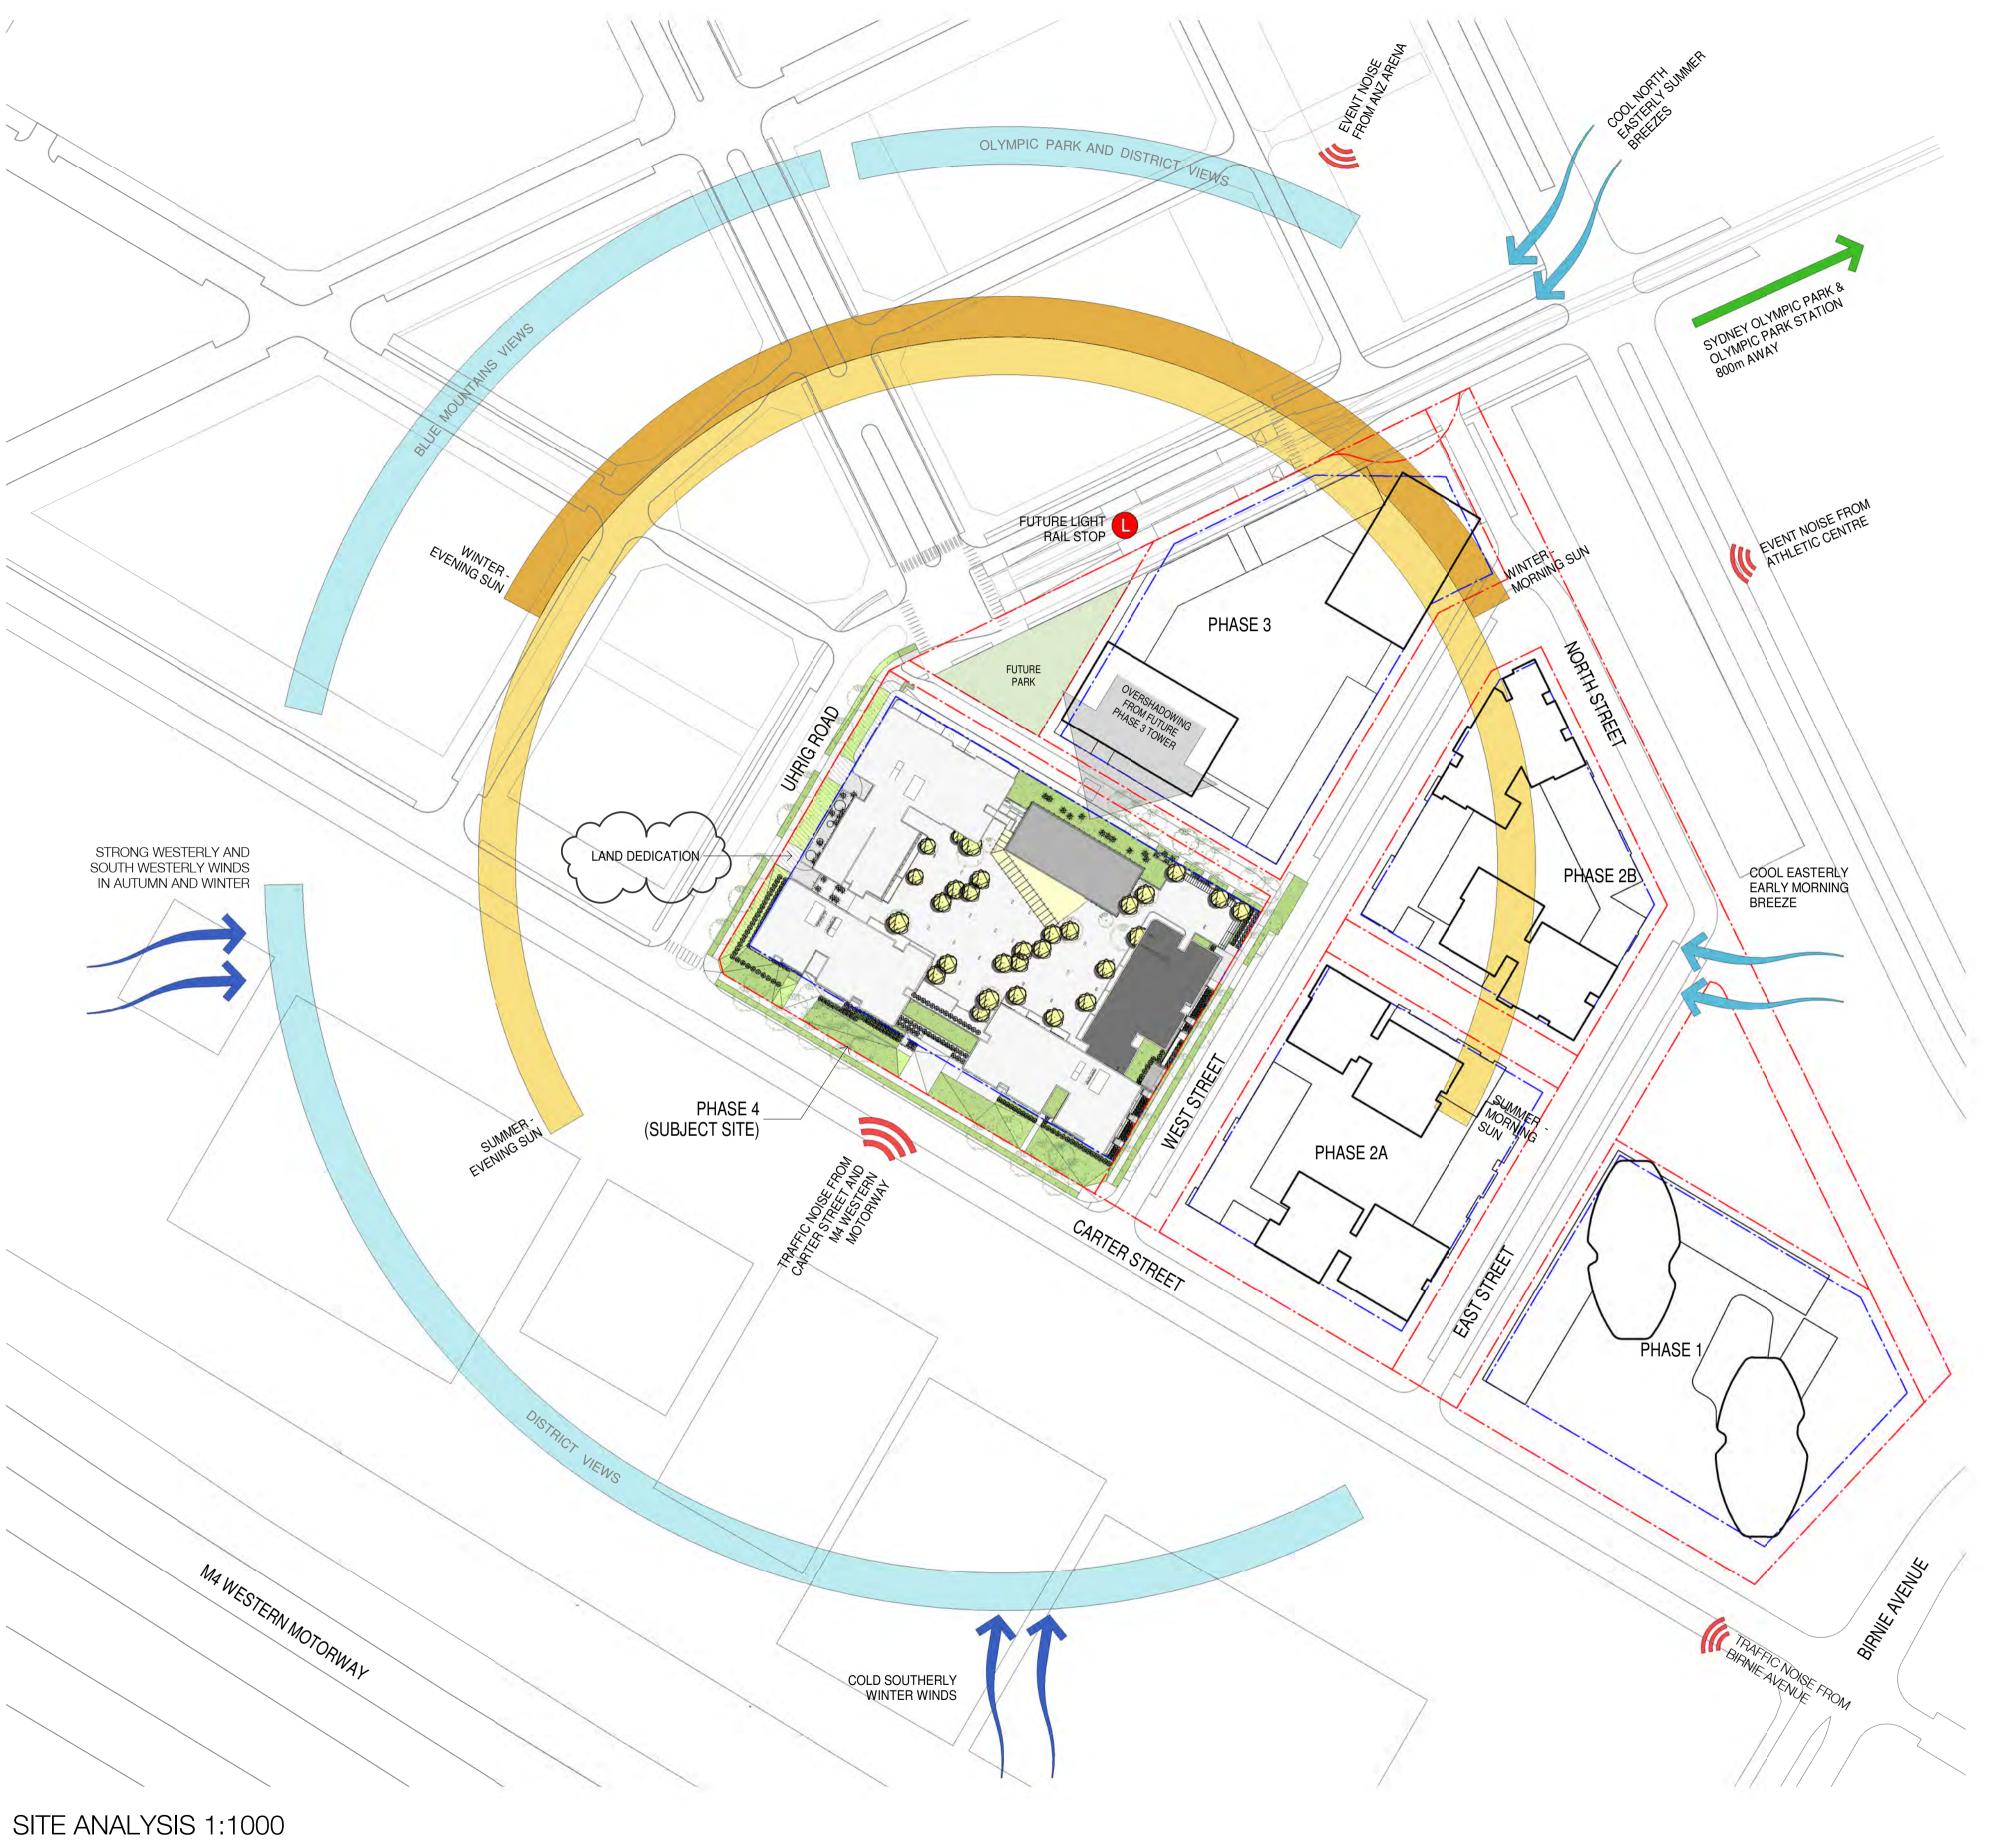

SITE LOCATION

OVERALL SITE PHASING PLAN

1 31.05.2019 2 07.06.2019 DA ISSUE 3 13.06.2019 4 21.06.2019

FINAL DRAFT DA ISSUE ISSUED FOR COORDINATION 5 02.10.2019 ISSUED FOR APPROVAL 6 05.11.2019 DA ISSUE

CC MG

By Chk.

Meriton Properties Pty Ltd Level 11, Meriton Tower 528 Kent Street Sydney, NSW. Australia 2000

Carter Street Phase 4

LOCATION AND SITE ANALYSIS

Drawing Name

Sheet Size SJB Architects 05.11.2019 As indicated MG